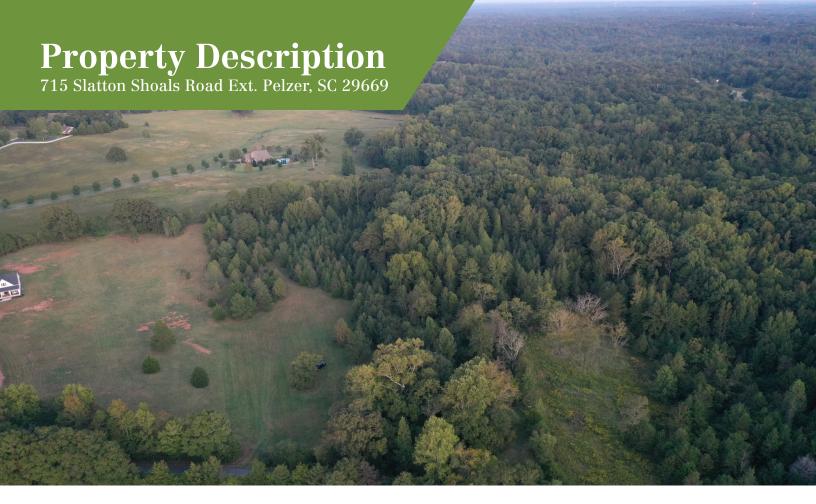

#### Property Overview

PRICE REDUCED! Turnberry Farms was originally a 200 acre cattle farm made up almost entirely of mature, high quality upland hardwoods, rolling pastures, and flowing creeks. Today this incredibly unique estate lot subdivision offers the best aspects of rural living that southern Greenville County has to offer. The property is located approximately one mile from the area's most treasured assets: 1) the historic town of Fork Shoals, 2) the award winning Fork Shoals Elementary School, 3) Happy Cow Creamery, 4) City Scape Winery, and 5) Cedar Falls Park. Turnberry is part of a truly thriving rural community with convenient access to downtown Greenville and Simpsonville/Fountain Inn as well.

## Property Photos 715 Slatton Shoals Road Ext. Pelzer, SC 29669

# Property Photos 715 Slatton Shoals Road Ext. Pelzer, SC 29669