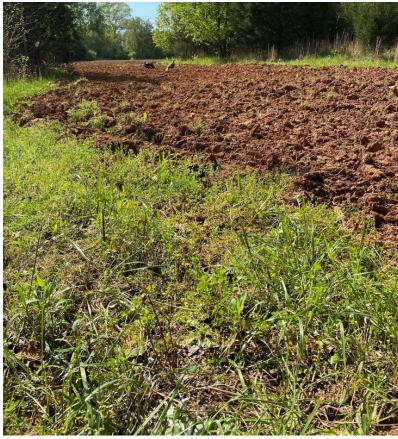

ry







#### Property Overview

PRICE REDUCED! Turnberry Farms was originally a 200 acre cattle farm made up almost entirely of mature, high quality upland hardwoods, rolling pastures, and flowing creeks. Today this incredibly unique estate lot subdivision offers the best aspects of rural living that southern Greenville County has to offer. The property is located approximately one mile from the area's most treasured assets: 1) the historic town of Fork Shoals, 2) the award winning Fork Shoals Elementary School, 3) Happy Cow Creamery, 4) City Scape Winery, and 5) Cedar Falls Park. Turnberry is part of a truly thriving rural community with convenient access to downtown Greenville and Simpsonville/Fountain Inn as well.

## Property Photos 715 Slatton Shoals Road Ext. Pelzer, SC 29669











# Property Photos 715 Slatton Shoals Road Ext. Pelzer, SC 29669











### **MAP SET**

715 Slatton Shoals Road Ext. Pelzer, SC 29669







Topographical Map