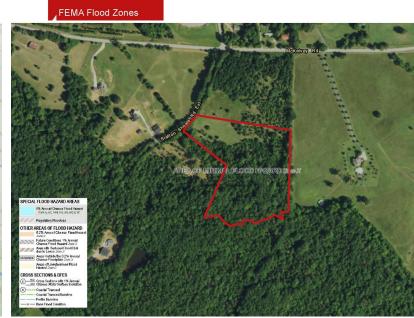

### **MAP SET**

715 Slatton Shoals Road Ext. Pelzer, SC 29669

Topographical Map