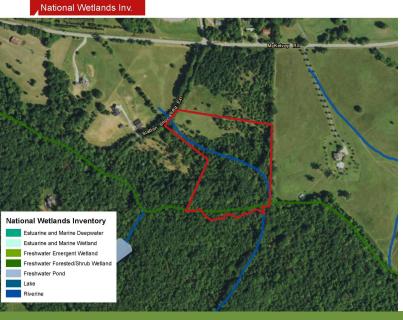

### **MAP SET**

715 Slatton Shoals Road Ext. Pelzer, SC 29669

Topographical Map