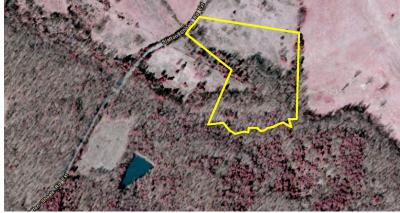

### **MAP SET**

715 Slatton Shoals Road Ext. Pelzer, SC 29669

Topographical Map