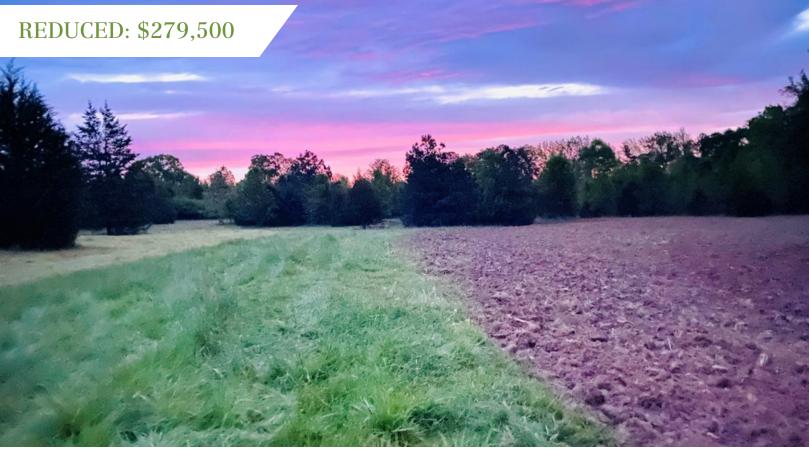

#### Estate Lot Development | 11.45 Acres

- THE LARGEST & ONLY CURRENTLY AVAILABLE LOT IN TURNBERRY FARMS
- Turnberry Farms is a highly restricted estate lot development consisting of twenty 10+/- acre lots in a highly desirable area of southern Greenville County
- REDUCED Price: \$279,500 reduced from \$300K
- Greenville County Tax Map # 0587040101400
- 160 Ft. of frontage on Slatton Shoals Road
- An excellent blend of fields, mature hardwoods, & creeks
- Equestrian Friendly
- Several excellent home sites
- Located 25 minutes from downtown Greenville, 15 minutes from Simpsonville retail center. and approximately one mile from the historic town of Fork Shoals, the award wining Fork Shoals Elementary, Happy Cow Creamery, Cedar Falls Park, and City Scape Winery

#### Property Overview

PRICE REDUCED! Turnberry Farms was originally a 200 acre cattle farm made up almost entirely of mature, high quality upland hardwoods, rolling pastures, and flowing creeks. Today this incredibly unique estate lot subdivision offers the best aspects of rural living that southern Greenville County has to offer. The property is located approximately one mile from the area's most treasured assets: 1) the historic town of Fork Shoals, 2) the award winning Fork Shoals Elementary School, 3) Happy Cow Creamery, 4) City Scape Winery, and 5) Cedar Falls Park. Turnberry is part of a truly thriving rural community with convenient access to downtown Greenville and Simpsonville/Fountain Inn as well.