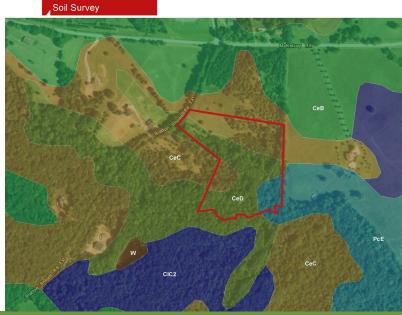

### **MAP SET**

715 Slatton Shoals Road Ext. Pelzer, SC 29669

Topographical Map