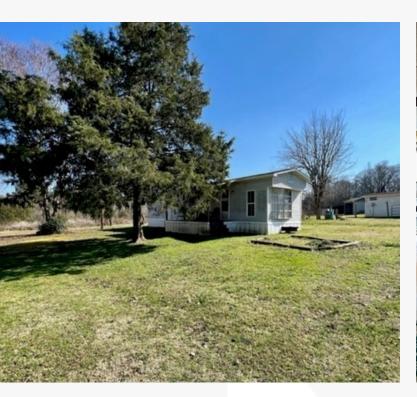

# FOR SALE

Highway 24 Lot 9 Bradley, SC 29819

Land | ± 5 Acres Bradley Station Campground

- McCormick County TM # 176-00-00-013
- Guest Bathhouse | Game Skinning Shed | Storage Sheds
- 3Bed / 1Bath Mobile Home
- Frontage Road: ±430 Linear Feet on Eden Hall Rd
- Level Topography
- Unzoned
- Utilities: Well Water, Power and Septic
- \*Acreage and Utility to be verified by buyer or buyer's agent

#### **Property Description**

Surrounded by beauty, this property has the potential to become a unique investment opportunity nestled between Greenwood and McCormick, SC. Bradley Station is approximately a ±5-acre encircled by a large managed plantation. Known as the heart of the Sumter National Forest with the Savannah River an easy drive west on US 378, McCormick County is known as "A Sportsman's Paradise". Enjoy the peaceful, small-town atmosphere and convenient location Currently this location is used as a campsite for hunters during the cold winter months but consists of a single wide trailer, 25 camping sites with 20-30 amp Service Provided, bathhouse, game skinning shed, storage facilities and offers plenty of value add opportunity. This property has been well managed and could become a great income producing asset.