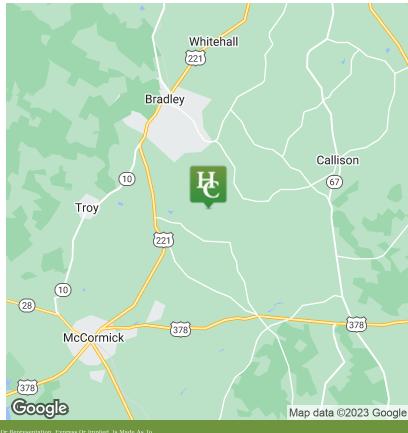

#### **Location Description**

Located in the McCormick area, the site can be accessed off of Greenwood Hwy, Millway Rd or Eden Hall Rd.

90± Minutes from Downtown Spartanburg 90± Minutes from Downtown Columbia

25± Minutes from Downtown Greenwood

90± Minutes from Downtown Greenville

55± Minutes from Downtown Anderson

20± Minutes from Strom Thurmond Lake