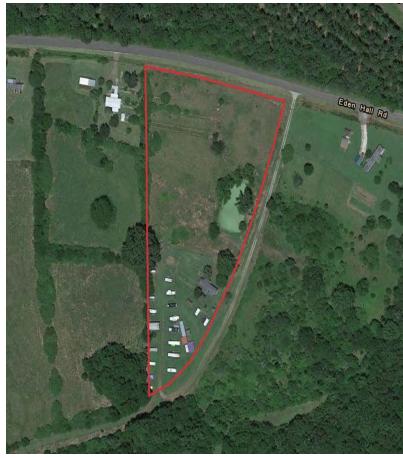

# FOR SALE

Highway 24 Lot 9 Bradley, SC 29819

Land | ± 5 Acres Bradley Station Campground

- McCormick County TM # 176-00-00-013
- Guest Bathhouse | Game Skinning Shed | Storage Sheds
- 3Bed / 1Bath Mobile Home
- Frontage Road: ±430 Linear Feet on Eden Hall Rd
- Level Topography
- Unzoned
- Utilities: Well Water, Power and Septic
- \*Acreage and Utility to be verified by buyer or buyer's agent

#### **Property Description**

Surrounded by beauty, this property has the potential to become a unique investment opportunity nestled between Greenwood and McCormick, SC. Bradley Station is approximately a ±5-acre encircled by a large managed plantation. Known as the heart of the Sumter National Forest with the Savannah River an easy drive west on US 378, McCormick County is known as "A Sportsman's Paradise". Enjoy the peaceful, small-town atmosphere and convenient location Currently this location is used as a campsite for hunters during the cold winter months but consists of a single wide trailer, 25 camping sites with 20-30 amp Service Provided, bathhouse, game skinning shed, storage facilities and offers plenty of value add opportunity. This property has been well managed and could become a great income producing asset.