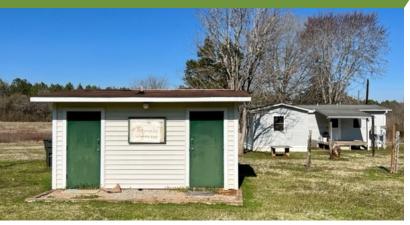

# FOR SALE

Highway 24 Lot 9 Bradley, SC 29819

Land | ± 5 Acres Bradley Station Campground

- McCormick County TM # 176-00-00-013
- Guest Bathhouse | Game Skinning Shed | Storage Sheds
- 3Bed / 1Bath Mobile Home
- Frontage Road: ±430 Linear Feet on Eden Hall Rd
- Level Topography
- Unzoned
- Utilities: Well Water, Power and Septic
- \*Acreage and Utility to be verified by buyer or buyer's agent

#### **Property Description**

Surrounded by beauty, this property has the potential to become a unique investment opportunity nestled between Greenwood and McCormick, SC. Bradley Station is approximately a ±5-acre encircled by a large managed plantation. Known as the heart of the Sumter National Forest with the Savannah River an easy drive west on US 378, McCormick County is known as "A Sportsman's Paradise". Enjoy the peaceful, small-town atmosphere and convenient location Currently this location is used as a campsite for hunters during the cold winter months but consists of a single wide trailer, 25 camping sites with 20-30 amp Service Provided, bathhouse, game skinning shed, storage facilities and offers plenty of value add opportunity. This property has been well managed and could become a great income producing asset.