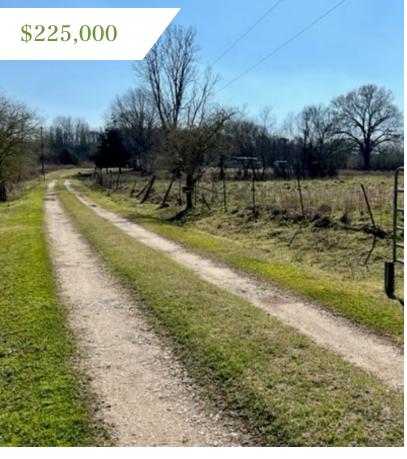

# FOR SALE

Highway 24 Lot 9 Bradley, SC 29819

Land | ± 5 Acres Bradley Station Campground

- McCormick County TM # 176-00-00-013
- Guest Bathhouse | Game Skinning Shed | Storage Sheds
- 3Bed / 1Bath Mobile Home
- Frontage Road: ±430 Linear Feet on Eden Hall Rd
- Level Topography
- Unzoned
- Utilities: Well Water, Power and Septic
- \*Acreage and Utility to be verified by buyer or buyer's agent

#### **Property Description**

Surrounded by beauty, this property has the potential to become a unique investment opportunity nestled between Greenwood and McCormick, SC. Bradley Station is approximately a ±5-acre encircled by a large managed plantation. Known as the heart of the Sumter National Forest with the Savannah River an easy drive west on US 378, McCormick County is known as "A Sportsman's Paradise". Enjoy the peaceful, small-town atmosphere and convenient location Currently this location is used as a campsite for hunters during the cold winter months but consists of a single wide trailer, 25 camping sites with 20-30 amp Service Provided, bathhouse, game skinning shed, storage facilities and offers plenty of value add opportunity. This property has been well managed and could become a great income producing asset.