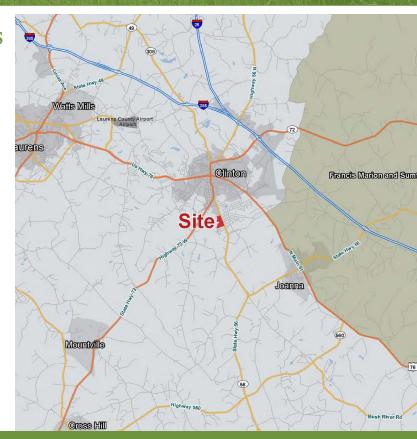

## Map Set

Highway 56 Development Site, Clinton, SC

| Population                            | 1 Mile        | 5 Miles          | 10 Miles           |
|---------------------------------------|---------------|------------------|--------------------|
| Total population                      | 553           | 13,809           | 29,662             |
| Median age                            | 36.2          | 37.2             | 39.0               |
| Median age (male)                     | 31.9          | 34.1             | 37.0               |
| Median age (Female)                   | 37.7          | 39.9             | 41.0               |
|                                       |               |                  |                    |
| Households & Income                   | 1 Mile        | 5 Miles          | 10 Miles           |
| Households & Income  Total households | 1 Mile<br>221 | 5 Miles<br>6,201 | 10 Miles<br>13,557 |
|                                       |               |                  |                    |
| Total households                      | 221           | 6,201            | 13,557             |