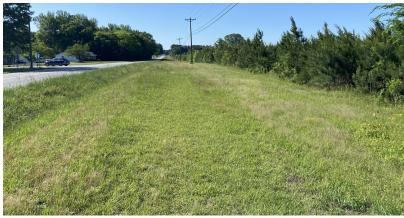

## Property Photos Highway 56 Development Site, Clinton, SC

## Development Site | 65.62 Acres

- Laurens County Tax Map # 617-00-00-015
- Price Reduced: \$19K/acre
- 2,440' of frontage on Highway 56 & 1,590' on Cambridge Road
- All utilities available including sewer
- Adjacent to Ingles Supermarket
- Less than 1 mile from Presbyterian College campus
- Adjacent to city limits of Clinton
- +-19 acres of merchantable loblolly pine
- +-47 acres of premerchantable loblolly pine
- Gently rolling topography