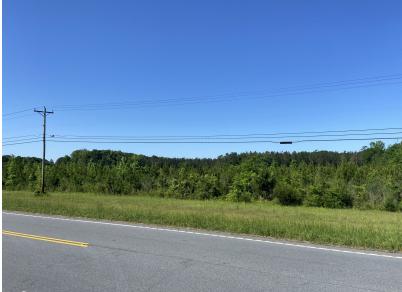

## Property Photos Highway 56 Development Site, Clinton, SC

## Development Site | 65.62 Acres

- Laurens County Tax Map # 617-00-00-015
- Price Reduced: \$19K/acre
- 2,440' of frontage on Highway 56 & 1,590' on Cambridge Road
- All utilities available including sewer
- Adjacent to Ingles Supermarket
- Less than 1 mile from Presbyterian College campus
- Adjacent to city limits of Clinton
- +-19 acres of merchantable loblolly pine
- +-47 acres of premerchantable loblolly pine
- Gently rolling topography