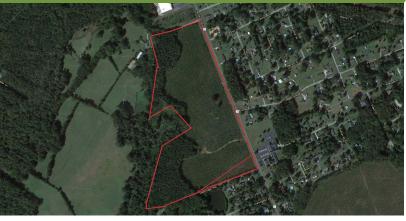

## Development Site | 65.62 Acres

- Laurens County Tax Map # 617-00-00-015
- Price Reduced: \$19K/acre
- 2,440' of frontage on Highway 56 & 1,590' on Cambridge Road
- All utilities available including sewer
- Adjacent to Ingles Supermarket
- Less than 1 mile from Presbyterian College campus
- Adjacent to city limits of Clinton
- +-19 acres of merchantable loblolly pine
- +-47 acres of premerchantable loblolly pine
- Gently rolling topography

## Map Set

Highway 56 Development Site, Clinton, SC

| Population                            | 1 Mile        | 5 Miles          | 10 Miles           |
|---------------------------------------|---------------|------------------|--------------------|
| Total population                      | 553           | 13,809           | 29,662             |
| Median age                            | 36.2          | 37.2             | 39.0               |
| Median age (male)                     | 31.9          | 34.1             | 37.0               |
| Median age (Female)                   | 37.7          | 39.9             | 41.0               |
|                                       |               |                  |                    |
| Households & Income                   | 1 Mile        | 5 Miles          | 10 Miles           |
| Households & Income  Total households | 1 Mile<br>221 | 5 Miles<br>6,201 | 10 Miles<br>13,557 |
|                                       |               |                  |                    |
| Total households                      | 221           | 6,201            | 13,557             |