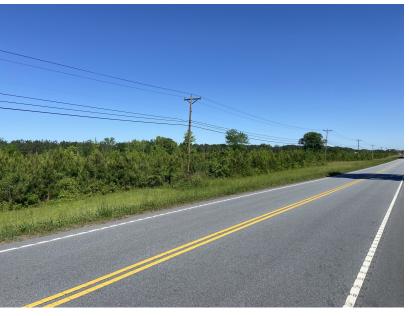

## Property Photos Highway 56 Development Site, Clinton, SC

## Development Site | 65.62 Acres

- Laurens County Tax Map # 617-00-00-015
- Price Reduced: \$19K/acre
- 2,440' of frontage on Highway 56 & 1,590' on Cambridge Road
- All utilities available including sewer
- Adjacent to Ingles Supermarket
- Less than 1 mile from Presbyterian College campus
- Adjacent to city limits of Clinton
- +-19 acres of merchantable loblolly pine
- +-47 acres of premerchantable loblolly pine
- Gently rolling topography