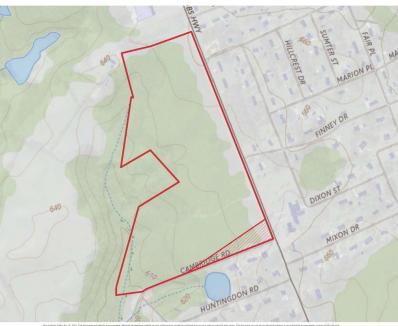

## Development Site | 65.62 Acres

- Laurens County Tax Map # 617-00-00-015
- Price Reduced: \$19K/acre
- 2,440' of frontage on Highway 56 & 1,590' on Cambridge Road
- All utilities available including sewer
- Adjacent to Ingles Supermarket
- Less than 1 mile from Presbyterian College campus
- Adjacent to city limits of Clinton
- +-19 acres of merchantable loblolly pine
- +-47 acres of premerchantable loblolly pine
- Gently rolling topography

## Map Set

Highway 56 Development Site, Clinton, SC

| Population                            | 1 Mile        | 5 Miles          | 10 Miles           |
|---------------------------------------|---------------|------------------|--------------------|
| Total population                      | 553           | 13,809           | 29,662             |
| Median age                            | 36.2          | 37.2             | 39.0               |
| Median age (male)                     | 31.9          | 34.1             | 37.0               |
| Median age (Female)                   | 37.7          | 39.9             | 41.0               |
|                                       |               |                  |                    |
| Households & Income                   | 1 Mile        | 5 Miles          | 10 Miles           |
| Households & Income  Total households | 1 Mile<br>221 | 5 Miles<br>6,201 | 10 Miles<br>13,557 |
|                                       |               |                  |                    |
| Total households                      | 221           | 6,201            | 13,557             |