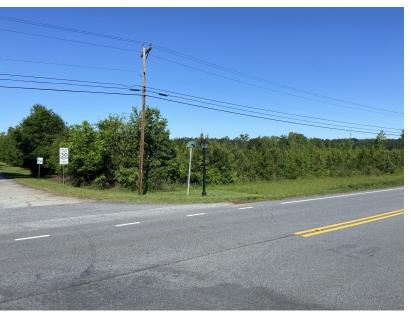

## Property Photos Highway 56 Development Site, Clinton, SC

## Development Site | 65.62 Acres

- Laurens County Tax Map # 617-00-00-015
- Price Reduced: \$19K/acre
- 2,440' of frontage on Highway 56 & 1,590' on Cambridge Road
- All utilities available including sewer
- Adjacent to Ingles Supermarket
- Less than 1 mile from Presbyterian College campus
- Adjacent to city limits of Clinton
- +-19 acres of merchantable loblolly pine
- +-47 acres of premerchantable loblolly pine
- Gently rolling topography