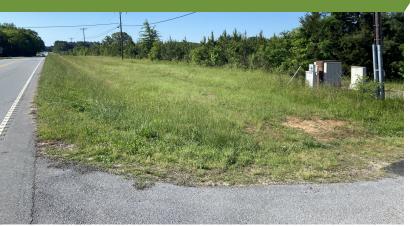

## **Development Site For Sale**

Highway 56, Clinton, South Carolina 29325





## Development Site | 65.62 Acres

- Laurens County Tax Map # 617-00-00-015
- Price Reduced: \$19K/acre
- 2,440' of frontage on Highway 56 & 1,590' on Cambridge Road
- All utilities available including sewer
- Adjacent to Ingles Supermarket
- Less than 1 mile from Presbyterian College campus
- Adjacent to city limits of Clinton
- +-19 acres of merchantable loblolly pine
- +-47 acres of premerchantable loblolly pine
- Gently rolling topography









## Property Photos Highway 56 Development Site, Clinton, SC















## Map Set

Highway 56 Development Site, Clinton, SC















| Population                            | 1 Mile        | 5 Miles          | 10 Miles           |
|---------------------------------------|---------------|------------------|--------------------|
| Total population                      | 553           | 13,809           | 29,662             |
| Median age                            | 36.2          | 37.2             | 39.0               |
| Median age (male)                     | 31.9          | 34.1             | 37.0               |
| Median age (Female)                   | 37.7          | 39.9             | 41.0               |
|                                       |               |                  |                    |
| Households & Income