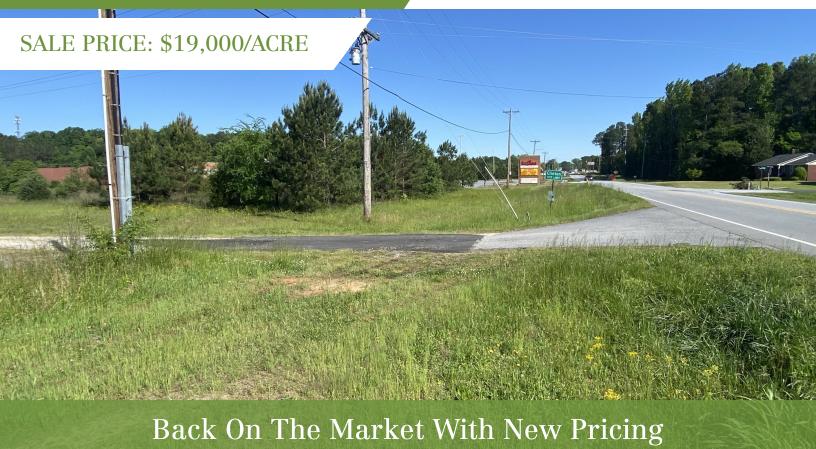

## **Development Site For Sale**

Highway 56, Clinton, South Carolina 29325

## Development Site | 65.62 Acres

- Laurens County Tax Map # 617-00-00-015
- Price Reduced: \$19K/acre
- 2,440' of frontage on Highway 56 & 1,590' on Cambridge Road
- All utilities available including sewer
- Adjacent to Ingles Supermarket
- Less than 1 mile from Presbyterian College campus
- Adjacent to city limits of Clinton
- +-19 acres of merchantable loblolly pine
- +-47 acres of premerchantable loblolly pine
- Gently rolling topography

## Property Photos Highway 56 Development Site, Clinton, SC