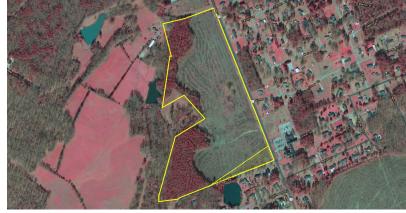

## Development Site | 65.62 Acres

- Laurens County Tax Map # 617-00-00-015
- Price Reduced: \$19K/acre
- 2,440' of frontage on Highway 56 & 1,590' on Cambridge Road
- All utilities available including sewer
- Adjacent to Ingles Supermarket
- Less than 1 mile from Presbyterian College campus
- Adjacent to city limits of Clinton
- +-19 acres of merchantable loblolly pine
- +-47 acres of premerchantable loblolly pine
- Gently rolling topography

## Map Set

Highway 56 Development Site, Clinton, SC

| Population                            | 1 Mile        | 5 Miles          | 10 Miles           |
|---------------------------------------|---------------|------------------|--------------------|
| Total population                      | 553           | 13,809           | 29,662             |
| Median age                            | 36.2          | 37.2             | 39.0               |
| Median age (male)                     | 31.9          | 34.1             | 37.0               |
| Median age (Female)                   | 37.7          | 39.9             | 41.0               |
|                                       |               |                  |                    |
| Households & Income                   | 1 Mile        | 5 Miles          | 10 Miles           |
| Households & Income  Total households | 1 Mile<br>221 | 5 Miles<br>6,201 | 10 Miles<br>13,557 |
|                                       |               |                  |                    |
| Total households                      | 221           | 6,201            | 13,557             |