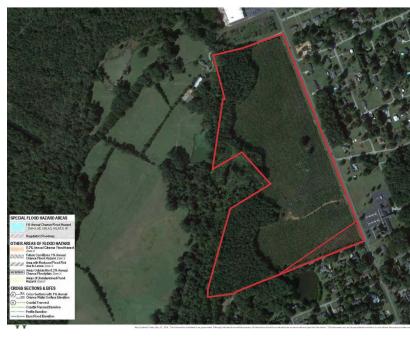

## Development Site | 65.62 Acres

- Laurens County Tax Map # 617-00-00-015
- Price Reduced: \$19K/acre
- 2,440' of frontage on Highway 56 & 1,590' on Cambridge Road
- All utilities available including sewer
- Adjacent to Ingles Supermarket
- Less than 1 mile from Presbyterian College campus
- Adjacent to city limits of Clinton
- +-19 acres of merchantable loblolly pine
- +-47 acres of premerchantable loblolly pine
- Gently rolling topography