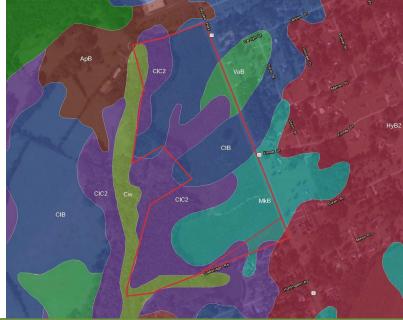

## Development Site | 65.62 Acres

- Laurens County Tax Map # 617-00-00-015
- Price Reduced: \$19K/acre
- 2,440' of frontage on Highway 56 & 1,590' on Cambridge Road
- All utilities available including sewer
- Adjacent to Ingles Supermarket
- Less than 1 mile from Presbyterian College campus
- Adjacent to city limits of Clinton
- +-19 acres of merchantable loblolly pine
- +-47 acres of premerchantable loblolly pine
- Gently rolling topography