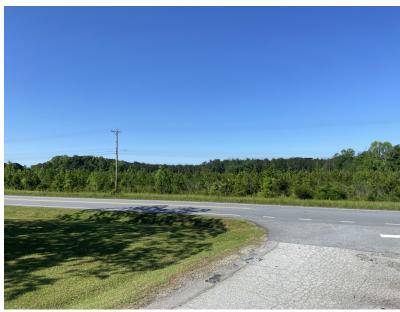

## **Development Site For Sale**

Highway 56, Clinton, South Carolina 29325





## Development Site | 65.62 Acres

- Laurens County Tax Map # 617-00-00-015
- Price Reduced: \$19K/acre
- 2,440' of frontage on Highway 56 & 1,590' on Cambridge Road
- All utilities available including sewer
- Adjacent to Ingles Supermarket
- Less than 1 mile from Presbyterian College campus
- Adjacent to city limits of Clinton
- +-19 acres of merchantable loblolly pine
- +-47 acres of premerchantable loblolly pine
- Gently rolling topography









## Property Photos Highway 56 Development Site, Clinton, SC















## Map Set

Highway 56 Development Site, Clinton, SC















| Population                            | 1 Mile        | 5 Miles          | 10 Miles           |
|---------------------------------------|---------------|------------------|--------------------|
| Total population                      | 553           | 13,809           | 29,662             |
| Median age                            | 36.2          | 37.2             | 39.0               |
| Median age (male)                     | 31.9          | 34.1             | 37.0               |
| Median age (Female)                   | 37.7          | 39.9             | 41.0               |
|                                       |               |                  |                    |
| Households & Income                   | 1