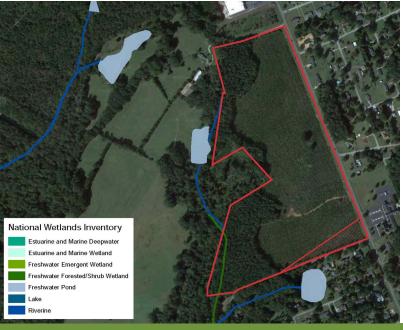

## Development Site | 65.62 Acres

- Laurens County Tax Map # 617-00-00-015
- Price Reduced: \$19K/acre
- 2,440' of frontage on Highway 56 & 1,590' on Cambridge Road
- All utilities available including sewer
- Adjacent to Ingles Supermarket
- Less than 1 mile from Presbyterian College campus
- Adjacent to city limits of Clinton
- +-19 acres of merchantable loblolly pine
- +-47 acres of premerchantable loblolly pine
- Gently rolling topography