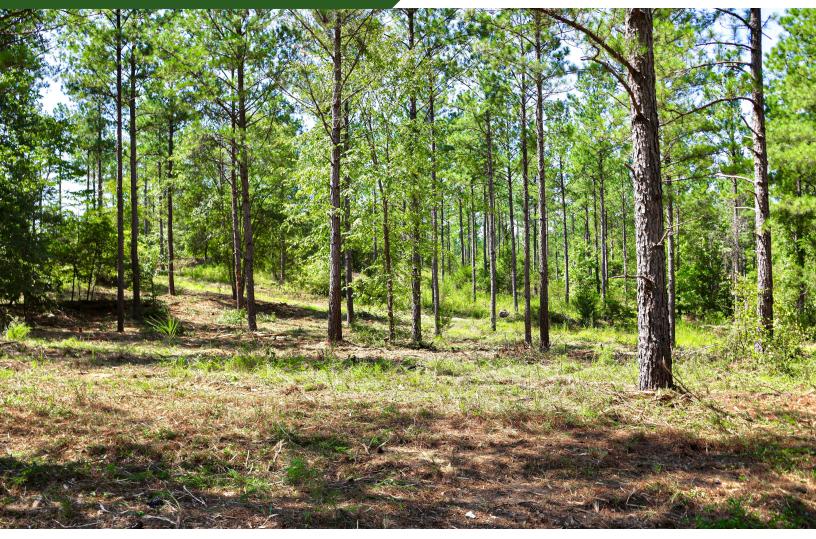

### **Property Features**

- 16.48 acres of Spartanburg County tax map #6-67-00-020.00
- 15-minute drive to Downtown Spartanburg
- Frontage on Fields Road
- Spartanburg County District 6 Schools
- Rolling topography
- Mature, managed pines
- Subject to Covenants & Restrictions
- Power service provider- Duke Power Carolinas

# Huff Creek Properties

The Timber and Recreational Land Division of NAI Earle Furman

Dont miss this opportunity in Dutchman Creek Farms, where you can get away from it all and relax in the towering pines while listening to a waterfall right in your own backyard. This extraordinary parcel has been meticulously managed as a haven for both timber and recreational pursuits, and now it presents an unparalleled opportunity as a residential home site.