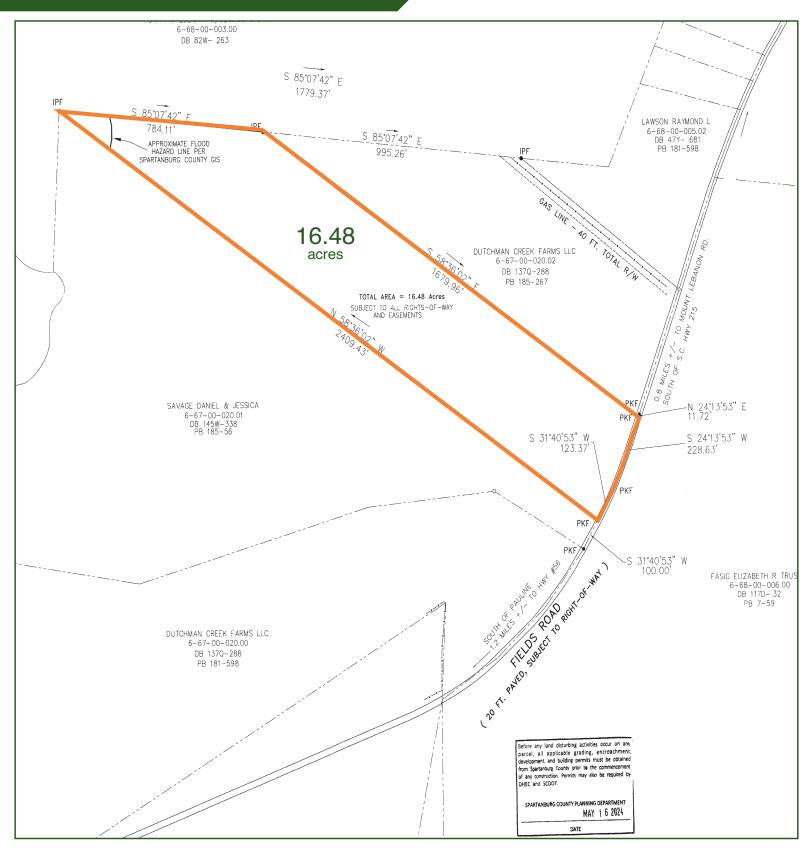

### **Property Features**

- 16.48 acres of Spartanburg County tax map #6-67-00-020.00
- 15-minute drive to Downtown Spartanburg
- Frontage on Fields Road
- Spartanburg County District 6 Schools
- Rolling topography
- Mature, managed pines
- Subject to Covenants & Restrictions
- Power service provider- Duke Power Carolinas