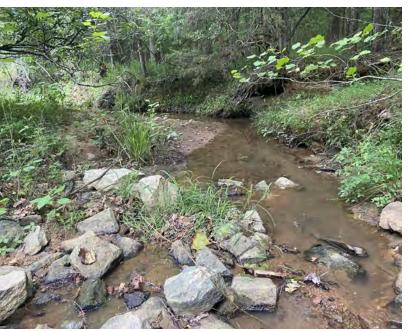

#### **Property Features**

- Laurens County TM#s 177-00-00-035 & 177-00-00-036
- Asking Price: \$4,330/acre
- 1,600' of frontage on Catfish Cove Road with excellent access leading to a potential home/cabin site in a well maintained 1+acre field
- 6 food plots with several producing persimmon trees
- A nice balance of hardwoods and merchantable loblolly pine
- Beautiful +25 acre mature upland hardwood ridge with a substantial number of large white oaks
- A creek bottom runs through the interior of the property for +-2/3 of a mile
- A quality internal road system provides access to a majority of the property
- Excellent deer and turkey habitat

## **PROPERTY PHOTOS**

Catfish Cove Road Tract Waterloo, SC 29384

✓ Rusty Hamrick +1 864 232 9040 rhamrick@naiearlefurman.com

Accuracy Of The Information Contained Herein, And The Same ubmitted Subject To Errors, Omissions, Change Of Price, Rental Other Conditions, Prior Sale, Lease Or Financing, Or Withdrawal hout Notice, And Of Any Special Listing Conditions Imposed By Principals No Warranties Or Rep - resentations Are Made As To Condition Of The Property Or Any Hazards Contained Therein Any To Be Implied.