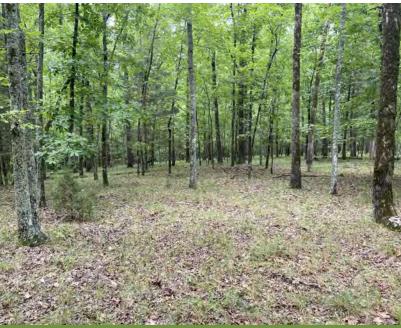

#### **Property Features**

- Laurens County TM#s 177-00-00-035 & 177-00-00-036
- Asking Price: \$4,330/acre
- 1,600' of frontage on Catfish Cove Road with excellent access leading to a potential home/cabin site in a well maintained 1+acre field
- 6 food plots with several producing persimmon trees
- A nice balance of hardwoods and merchantable loblolly pine
- Beautiful +25 acre mature upland hardwood ridge with a substantial number of large white oaks
- A creek bottom runs through the interior of the property for +-2/3 of a mile
- A quality internal road system provides access to a majority of the property
- Excellent deer and turkey habitat

## **PROPERTY PHOTOS**

Catfish Cove Road Tract Waterloo, SC 29384

✓ Rusty Hamrick +1 864 232 9040 rhamrick@naiearlefurman.com

Accuracy Of The Information Contained Herein, And The Same ubmitted Subject To Errors, Omissions, Change Of Price, Rental Other Conditions, Prior Sale, Lease Or Financing, Or Withdrawal hout Notice, And Of Any Special Listing Conditions Imposed By Principals No Warranties Or Rep - resentations Are Made As To Condition Of The Property Or Any Hazards Contained Therein Any To Be Implied.