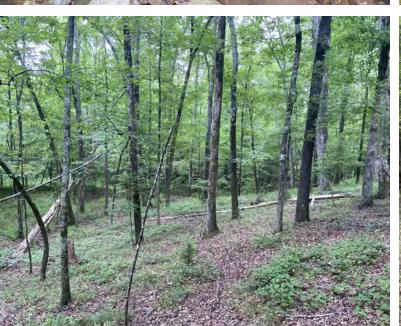

#### **Property Features**

- Laurens County TM#s 177-00-00-035 & 177-00-00-036
- Asking Price: \$4,330/acre
- 1,600' of frontage on Catfish Cove Road with excellent access leading to a potential home/cabin site in a well maintained 1+acre field
- 6 food plots with several producing persimmon trees
- A nice balance of hardwoods and merchantable loblolly pine
- Beautiful +25 acre mature upland hardwood ridge with a substantial number of large white oaks
- A creek bottom runs through the interior of the property for +-2/3 of a mile
- A quality internal road system provides access to a majority of the property
- Excellent deer and turkey habitat

## **PROPERTY PHOTOS**

Catfish Cove Road Tract Waterloo, SC 29384

✓ Rusty Hamrick +1 864 232 9040 rhamrick@naiearlefurman.com

Accuracy Of The Information Contained Herein, And The Same ubmitted Subject To Errors, Omissions, Change Of Price, Rental Other Conditions, Prior Sale, Lease Or Financing, Or Withdrawal hout Notice, And Of Any Special Listing Conditions Imposed By Principals No Warranties Or Rep - resentations Are Made As To Condition Of The Property Or Any Hazards Contained Therein Any To Be Implied.