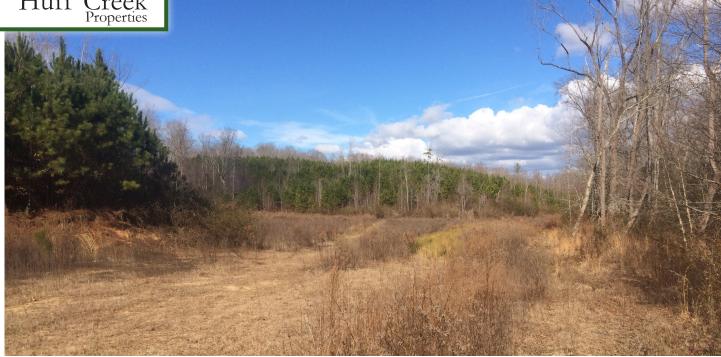

### **Property Features**

- ±152 Acres
- ±4,400 ft. of frontage on Martin Creek
- ±20 Acres of Hardwood Bottoms
- ±90 Acres of 25-year old merchantable pines
- Three food plots totaling ±8 acres
- Front and rear access on Craigo Road & Bowater Pass
- Excellent Road System
- 10 min from Simpsonville & 30 min from Greenville
- Greenville County TMS # 0565010101800
- Asking Price: \$2,685/acre

#### **Property Features**

Close to town!! Located a short ten minute drive from Simpsonville, SC & 30 minutes from Greenville, SC, the property is an excellent timber investment opportunity that provides great recreational & hunting opportunities. The majority of the timber is 25 year old managed loblolly that will be ready for another thinning soon. Martin creek winds through the property for close to a mile and empties into the Reedy River less than 1/4 mile from the southern corner of the tract. Approximately 20 acres of creek bottom hardwoods serve as a terrific wildlife corridor that extends up from the convergence of Martin Creek & the Reedy River. Eight acres of food plots are ready to be planted including a large four acre field along side of Martin Creek. With a price of \$2,685/acre this property is must-see!