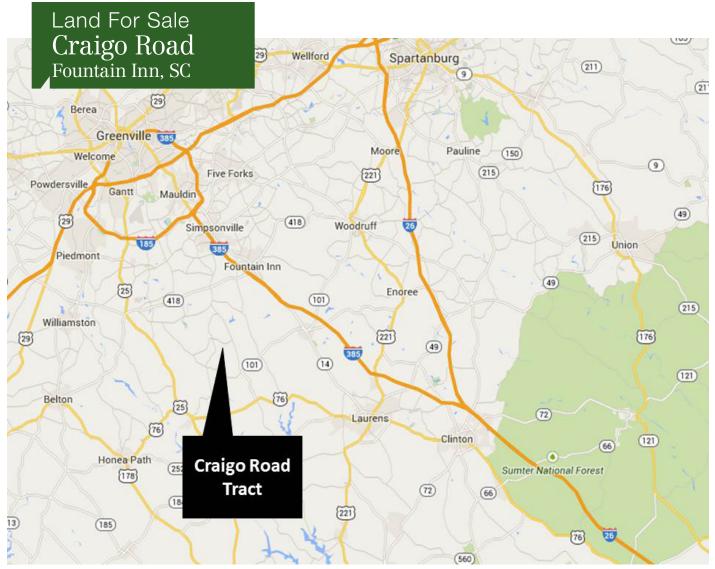

# Land For Sale ±152 Acres Craigo Road

## Craigo Road Fountain Inn, South Carolina 29644

### **Property Features**

- ±152 Acres
- ±4,400 ft. of frontage on Martin Creek
- ±20 Acres of Hardwood Bottoms
- ±90 Acres of 25-year old merchantable pines
- Three food plots totaling ±8 acres
- Front and rear access on Craigo Road & Bowater Pass
- Excellent Road System
- 10 min from Simpsonville & 30 min from Greenville
- Greenville County TMS # 0565010101800
- Asking Price: \$2,685/acre