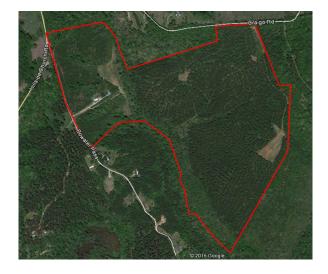

### **Property Features**

- ±152 Acres
- ±4,400 ft. of frontage on Martin Creek
- ±20 Acres of Hardwood Bottoms
- ±90 Acres of 25-year old merchantable pines
- Three food plots totaling ±8 acres
- Front and rear access on Craigo Road & Bowater Pass
- Excellent Road System
- 10 min from Simpsonville & 30 min from Greenville
- Greenville County TMS # 0565010101800
- Asking Price: \$2,685/acre

#### **Property Features**

Close to town!! Located a short ten minute drive from Simpsonville, SC & 30 minutes from Greenville, SC, the property is an excellent timber investment opportunity that provides great recreational & hunting opportunities. The majority of the timber is 25 year old managed loblolly that will be ready for another thinning soon. Martin creek winds through the property for close to a mile and empties into the Reedy River less than 1/4 mile from the southern corner of the tract. Approximately 20 acres of creek bottom hardwoods serve as a terrific wildlife corridor that extends up from the convergence of Martin Creek & the Reedy River. Eight acres of food plots are ready to be planted including a large four acre field along side of Martin Creek. With a price of \$2,685/acre this property is must-see!