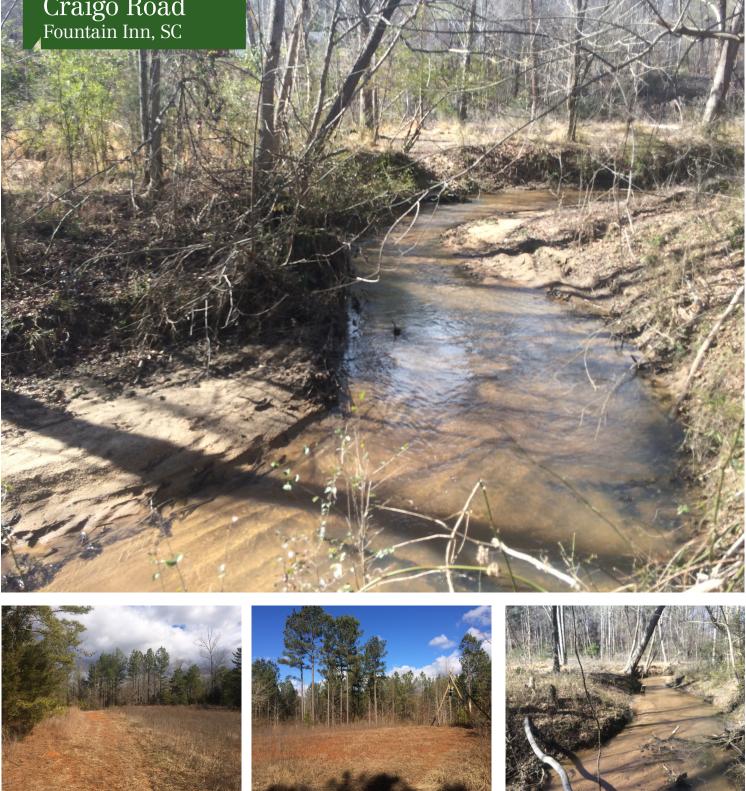

### **Property Features**

- ±152 Acres
- ±4,400 ft. of frontage on Martin Creek
- ±20 Acres of Hardwood Bottoms
- ±90 Acres of 25-year old merchantable pines
- Three food plots totaling ±8 acres
- Front and rear access on Craigo Road & Bowater Pass
- Excellent Road System
- 10 min from Simpsonville & 30 min from Greenville
- Greenville County TMS # 0565010101800
- Asking Price: \$2,685/acre

#### **Property Features**

Close to town!! Located a short ten minute drive from Simpsonville, SC & 30 minutes from Greenville, SC, the property is an excellent timber investment opportunity that provides great recreational & hunting opportunities. The majority of the timber is 25 year old managed loblolly that will be ready for another thinning soon. Martin creek winds through the property for close to a mile and empties into the Reedy River less than 1/4 mile from the southern corner of the tract. Approximately 20 acres of creek bottom hardwoods serve as a terrific wildlife corridor that extends up from the convergence of Martin Creek & the Reedy River. Eight acres of food plots are ready to be planted including a large four acre field along side of Martin Creek. With a price of \$2,685/acre this property is must-see!