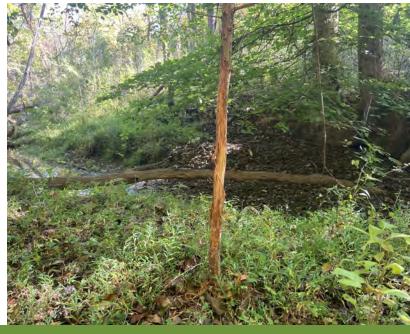

#### Property Overview

The Craigo Road Tract is a quality hunting and recreational property that also offers a timber investment component. +-62 acres of the property consists of +-10 year old loblolly that will be ready for a first thinning in a few years. Towards the northwest boundary line, a nice hardwood creek bottom runs through the interior of the property for over 1/3 of a mile. This area is excellent deer habitat and sign is abundant. The property is located near the Laurens County line and is +-30 minutes from downtown Greenville and 10-15 minutes from the Fairview Road retail district on the south side of I-385. Some structures from the old homestead remain and include a 4BR home (2,480 SF).

# Property Photos 144 Craigo Road Fountain Inn, SC 29644

## Property Photos 144 Craigo Road Fountain Inn, SC 29644