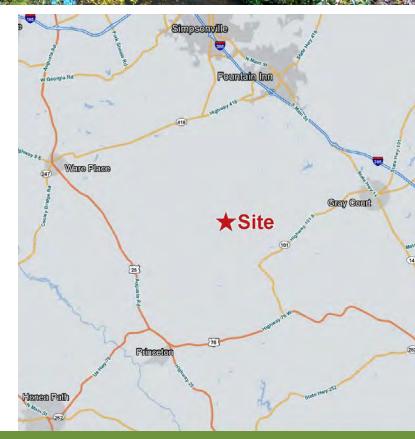

### Map Set 144 Craigo Road Fountain Inn, SC 29644

101 E Washington St Greenville, SC 29601 naiearlefurman.com

#### Location Overview

+-10-15 minute commute from Fairview Road retail including Publix, Target, CVS, Walmart and the new 53,000sf Bons Secours medical campus

+-30 minutes from downtown Greenville