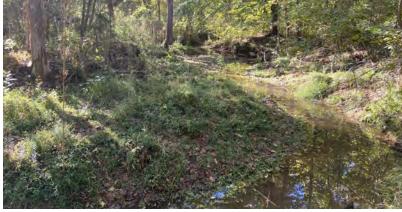

#### Property Overview

The Craigo Road Tract is a quality hunting and recreational property that also offers a timber investment component. +-62 acres of the property consists of +-10 year old loblolly that will be ready for a first thinning in a few years. Towards the northwest boundary line, a nice hardwood creek bottom runs through the interior of the property for over 1/3 of a mile. This area is excellent deer habitat and sign is abundant. The property is located near the Laurens County line and is +-30 minutes from downtown Greenville and 10-15 minutes from the Fairview Road retail district on the south side of I-385. Some structures from the old homestead remain and include a 4BR home (2,480 SF).

# Property Photos 144 Craigo Road Fountain Inn, SC 29644

## Property Photos 144 Craigo Road Fountain Inn, SC 29644