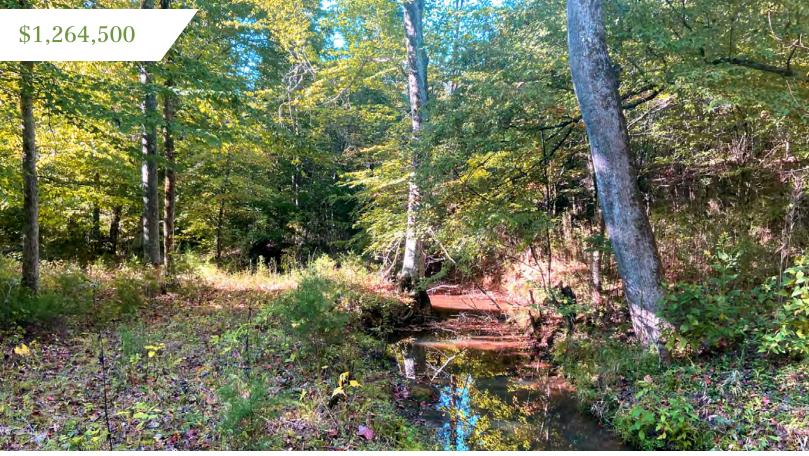

#### Property Overview

The Craigo Road Tract is a quality hunting and recreational property that also offers a timber investment component. +-62 acres of the property consists of +-10 year old loblolly that will be ready for a first thinning in a few years. Towards the northwest boundary line, a nice hardwood creek bottom runs through the interior of the property for over 1/3 of a mile. This area is excellent deer habitat and sign is abundant. The property is located near the Laurens County line and is +-30 minutes from downtown Greenville and 10-15 minutes from the Fairview Road retail district on the south side of I-385. Some structures from the old homestead remain and include a 4BR home (2,480 SF).

# Property Photos 144 Craigo Road Fountain Inn, SC 29644

## Property Photos 144 Craigo Road Fountain Inn, SC 29644