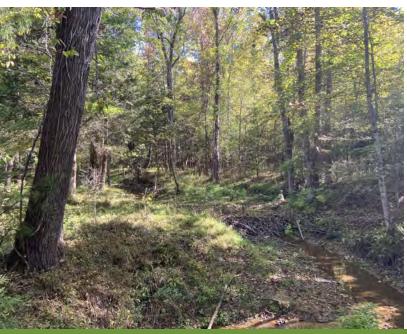

#### Property Overview

The Craigo Road Tract is a quality hunting and recreational property that also offers a timber investment component. +-62 acres of the property consists of +-10 year old loblolly that will be ready for a first thinning in a few years. Towards the northwest boundary line, a nice hardwood creek bottom runs through the interior of the property for over 1/3 of a mile. This area is excellent deer habitat and sign is abundant. The property is located near the Laurens County line and is +-30 minutes from downtown Greenville and 10-15 minutes from the Fairview Road retail district on the south side of I-385. Some structures from the old homestead remain and include a 4BR home (2,480 SF).

# Property Photos 144 Craigo Road Fountain Inn, SC 29644

## Property Photos 144 Craigo Road Fountain Inn, SC 29644