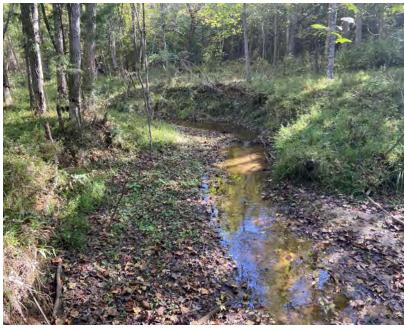

#### Property Overview

The Craigo Road Tract is a quality hunting and recreational property that also offers a timber investment component. +-62 acres of the property consists of +-10 year old loblolly that will be ready for a first thinning in a few years. Towards the northwest boundary line, a nice hardwood creek bottom runs through the interior of the property for over 1/3 of a mile. This area is excellent deer habitat and sign is abundant. The property is located near the Laurens County line and is +-30 minutes from downtown Greenville and 10-15 minutes from the Fairview Road retail district on the south side of I-385. Some structures from the old homestead remain and include a 4BR home (2,480 SF).

# Property Photos 144 Craigo Road Fountain Inn, SC 29644

## Property Photos 144 Craigo Road Fountain Inn, SC 29644