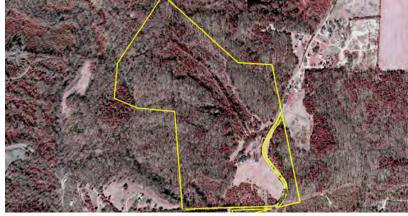

#### Property Overview

The Craigo Road Tract is a quality hunting and recreational property that also offers a timber investment component. +-62 acres of the property consists of +-10 year old loblolly that will be ready for a first thinning in a few years. Towards the northwest boundary line, a nice hardwood creek bottom runs through the interior of the property for over 1/3 of a mile. This area is excellent deer habitat and sign is abundant. The property is located near the Laurens County line and is +-30 minutes from downtown Greenville and 10-15 minutes from the Fairview Road retail district on the south side of I-385. Some structures from the old homestead remain and include a 4BR home (2,480 SF).

### Map Set 144 Craigo Road Fountain Inn, SC 29644

101 E Washington St Greenville, SC 29601 naiearlefurman.com