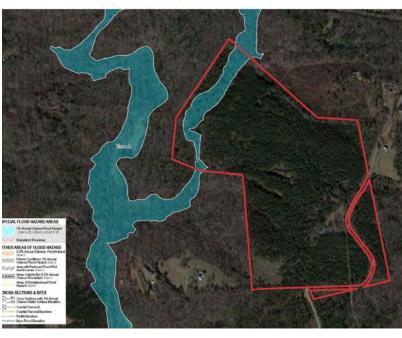

#### Property Overview

The Craigo Road Tract is a quality hunting and recreational property that also offers a timber investment component. +-62 acres of the property consists of +-10 year old loblolly that will be ready for a first thinning in a few years. Towards the northwest boundary line, a nice hardwood creek bottom runs through the interior of the property for over 1/3 of a mile. This area is excellent deer habitat and sign is abundant. The property is located near the Laurens County line and is +-30 minutes from downtown Greenville and 10-15 minutes from the Fairview Road retail district on the south side of I-385. Some structures from the old homestead remain and include a 4BR home (2,480 SF).

### Map Set 144 Craigo Road Fountain Inn, SC 29644

101 E Washington St Greenville, SC 29601 naiearlefurman.com