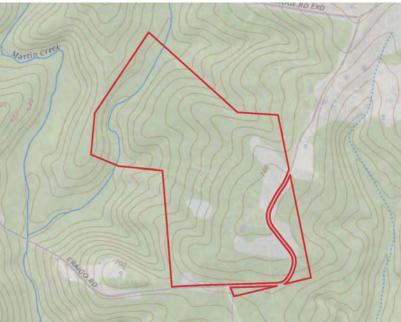

#### Property Overview

The Craigo Road Tract is a quality hunting and recreational property that also offers a timber investment component. +-62 acres of the property consists of +-10 year old loblolly that will be ready for a first thinning in a few years. Towards the northwest boundary line, a nice hardwood creek bottom runs through the interior of the property for over 1/3 of a mile. This area is excellent deer habitat and sign is abundant. The property is located near the Laurens County line and is +-30 minutes from downtown Greenville and 10-15 minutes from the Fairview Road retail district on the south side of I-385. Some structures from the old homestead remain and include a 4BR home (2,480 SF).

### Map Set 144 Craigo Road Fountain Inn, SC 29644

101 E Washington St Greenville, SC 29601 naiearlefurman.com