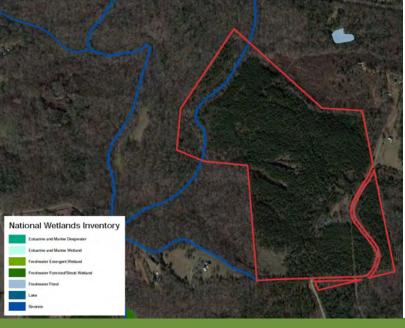

#### Property Overview

The Craigo Road Tract is a quality hunting and recreational property that also offers a timber investment component. +-62 acres of the property consists of +-10 year old loblolly that will be ready for a first thinning in a few years. Towards the northwest boundary line, a nice hardwood creek bottom runs through the interior of the property for over 1/3 of a mile. This area is excellent deer habitat and sign is abundant. The property is located near the Laurens County line and is +-30 minutes from downtown Greenville and 10-15 minutes from the Fairview Road retail district on the south side of I-385. Some structures from the old homestead remain and include a 4BR home (2,480 SF).

### Map Set 144 Craigo Road Fountain Inn, SC 29644

101 E Washington St Greenville, SC 29601 naiearlefurman.com