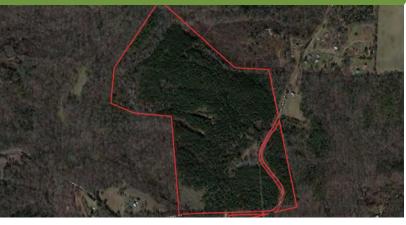

#### Property Overview

The Craigo Road Tract is a quality hunting and recreational property that also offers a timber investment component. +-62 acres of the property consists of +-10 year old loblolly that will be ready for a first thinning in a few years. Towards the northwest boundary line, a nice hardwood creek bottom runs through the interior of the property for over 1/3 of a mile. This area is excellent deer habitat and sign is abundant. The property is located near the Laurens County line and is +-30 minutes from downtown Greenville and 10-15 minutes from the Fairview Road retail district on the south side of I-385. Some structures from the old homestead remain and include a 4BR home (2,480 SF).

### Map Set 144 Craigo Road Fountain Inn, SC 29644

101 E Washington St Greenville, SC 29601 naiearlefurman.com