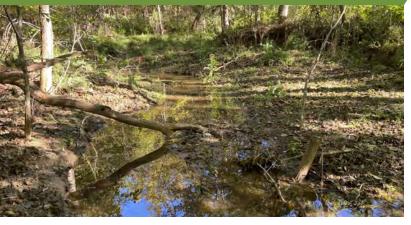

#### Property Overview

The Craigo Road Tract is a quality hunting and recreational property that also offers a timber investment component. +-62 acres of the property consists of +-10 year old loblolly that will be ready for a first thinning in a few years. Towards the northwest boundary line, a nice hardwood creek bottom runs through the interior of the property for over 1/3 of a mile. This area is excellent deer habitat and sign is abundant. The property is located near the Laurens County line and is +-30 minutes from downtown Greenville and 10-15 minutes from the Fairview Road retail district on the south side of I-385. Some structures from the old homestead remain and include a 4BR home (2,480 SF).

# Property Photos 144 Craigo Road Fountain Inn, SC 29644

## Property Photos 144 Craigo Road Fountain Inn, SC 29644