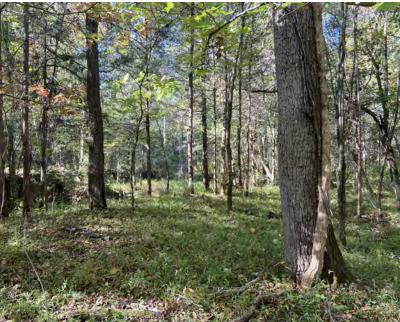

#### Property Overview

The Craigo Road Tract is a quality hunting and recreational property that also offers a timber investment component. +-62 acres of the property consists of +-10 year old loblolly that will be ready for a first thinning in a few years. Towards the northwest boundary line, a nice hardwood creek bottom runs through the interior of the property for over 1/3 of a mile. This area is excellent deer habitat and sign is abundant. The property is located near the Laurens County line and is +-30 minutes from downtown Greenville and 10-15 minutes from the Fairview Road retail district on the south side of I-385. Some structures from the old homestead remain and include a 4BR home (2,480 SF).

# Property Photos 144 Craigo Road Fountain Inn, SC 29644

## Property Photos 144 Craigo Road Fountain Inn, SC 29644