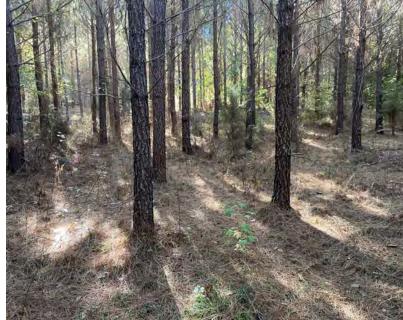

#### Property Overview

The Craigo Road Tract is a quality hunting and recreational property that also offers a timber investment component. +-62 acres of the property consists of +-10 year old loblolly that will be ready for a first thinning in a few years. Towards the northwest boundary line, a nice hardwood creek bottom runs through the interior of the property for over 1/3 of a mile. This area is excellent deer habitat and sign is abundant. The property is located near the Laurens County line and is +-30 minutes from downtown Greenville and 10-15 minutes from the Fairview Road retail district on the south side of I-385. Some structures from the old homestead remain and include a 4BR home (2,480 SF).

# Property Photos 144 Craigo Road Fountain Inn, SC 29644

## Property Photos 144 Craigo Road Fountain Inn, SC 29644