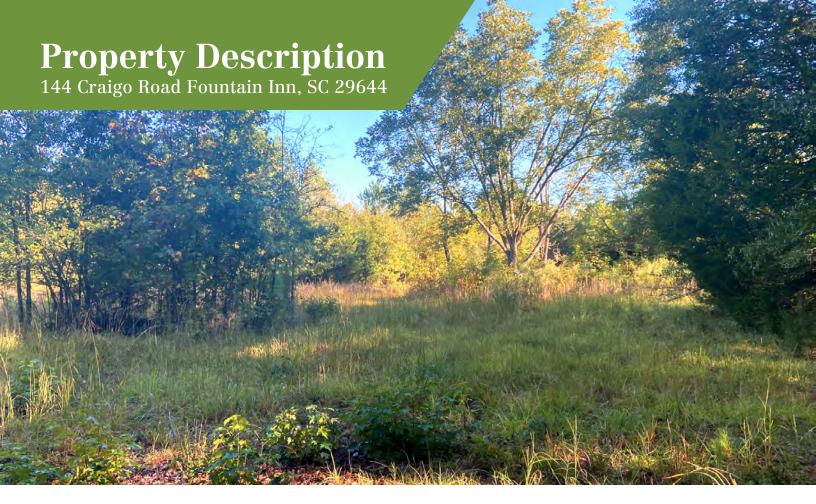

#### Property Overview

The Craigo Road Tract is a quality hunting and recreational property that also offers a timber investment component. +-62 acres of the property consists of +-10 year old loblolly that will be ready for a first thinning in a few years. Towards the northwest boundary line, a nice hardwood creek bottom runs through the interior of the property for over 1/3 of a mile. This area is excellent deer habitat and sign is abundant. The property is located near the Laurens County line and is +-30 minutes from downtown Greenville and 10-15 minutes from the Fairview Road retail district on the south side of I-385. Some structures from the old homestead remain and include a 4BR home (2,480 SF).

# Property Photos 144 Craigo Road Fountain Inn, SC 29644

## Property Photos 144 Craigo Road Fountain Inn, SC 29644