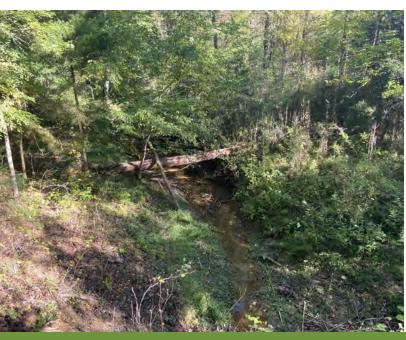

#### Property Overview

The Craigo Road Tract is a quality hunting and recreational property that also offers a timber investment component. +-62 acres of the property consists of +-10 year old loblolly that will be ready for a first thinning in a few years. Towards the northwest boundary line, a nice hardwood creek bottom runs through the interior of the property for over 1/3 of a mile. This area is excellent deer habitat and sign is abundant. The property is located near the Laurens County line and is +-30 minutes from downtown Greenville and 10-15 minutes from the Fairview Road retail district on the south side of I-385. Some structures from the old homestead remain and include a 4BR home (2,480 SF).

# Property Photos 144 Craigo Road Fountain Inn, SC 29644

## Property Photos 144 Craigo Road Fountain Inn, SC 29644