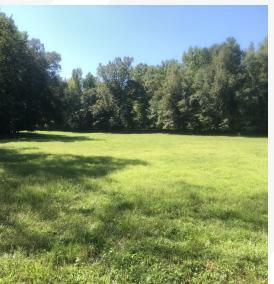

### **Property Highlights**

- 90± Acres of Pasture
- 40± Acres of Mature Hardwoods
- 0.6± miles of frontage on Beaver Dam Creek (the Enoree River is just over a mile down stream from the property)
- Three small farm ponds totaling 3.5 acres (one is 70±feet deep) excellent bass fishing opportunities
- Excellent hunting opportunities for deer, turkeys, doves, and ducks
- 600 feet of frontage on SC Highway 92 and 3,700 feet of frontage on Drummond Road
- The property is located  $25\pm$  miles from downtown Greenville and  $21\pm$  miles from downtown Spartanburg

### **Property Overview**

This very well manicured Laurens County farm is the epitome of beautiful rolling hills in the Upstate of South Carolina. The northern boundary line is a fantastic wildlife corridor that consists of 0.6+/- miles of wooded frontage on Beaver Dam Creek just over a mile upstream from its confluence with the Enoree River. A sprawling ten acre bottom field sits adjacent to the creek frontage with large stands of hardwoods stretching uphill towards the higher elevations of the property. Three separate 1+/- acre farm ponds are located throughout the property which currently houses cattle and is completely fenced Approximately 90+/- acres of the farm is in sectional pasture which could be planted in timber, farmed, or leased for cattle. The owner has taken several record book bucks off of the property as well as trophy bass out of the farm ponds. The location is another excellent feature: 30-40 minutes from the heart of downtown Greenville and Spartanburg.