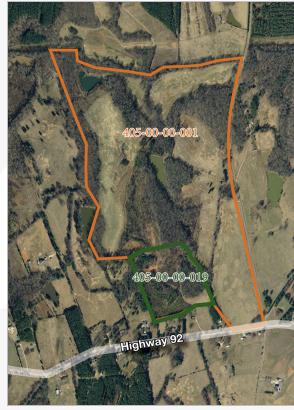

### **Property Highlights**

- 90± Acres of Pasture
- 40± Acres of Mature Hardwoods
- 0.6± miles of frontage on Beaver Dam Creek (the Enoree River is just over a mile down stream from the property)
- Three small farm ponds totaling 3.5 acres (one is 70±feet deep) excellent bass fishing opportunities
- Excellent hunting opportunities for deer, turkeys, doves, and ducks
- 600 feet of frontage on SC Highway 92 and 3,700 feet of frontage on Drummond Road
- The property is located  $25\pm$  miles from downtown Greenville and  $21\pm$  miles from downtown Spartanburg

### **Property Overview**

This very well manicured Laurens County farm is the epitome of beautiful rolling hills in the Upstate of South Carolina. The northern boundary line is a fantastic wildlife corridor that consists of 0.6+/- miles of wooded frontage on Beaver Dam Creek just over a mile upstream from its confluence with the Enoree River. A sprawling ten acre bottom field sits adjacent to the creek frontage with large stands of hardwoods stretching uphill towards the higher elevations of the property. Three separate 1+/- acre farm ponds are located throughout the property which currently houses cattle and is completely fenced Approximately 90+/- acres of the farm is in sectional pasture which could be planted in timber, farmed, or leased for cattle. The owner has taken several record book bucks off of the property as well as trophy bass out of the farm ponds. The location is another excellent feature: 30-40 minutes from the heart of downtown Greenville and Spartanburg.