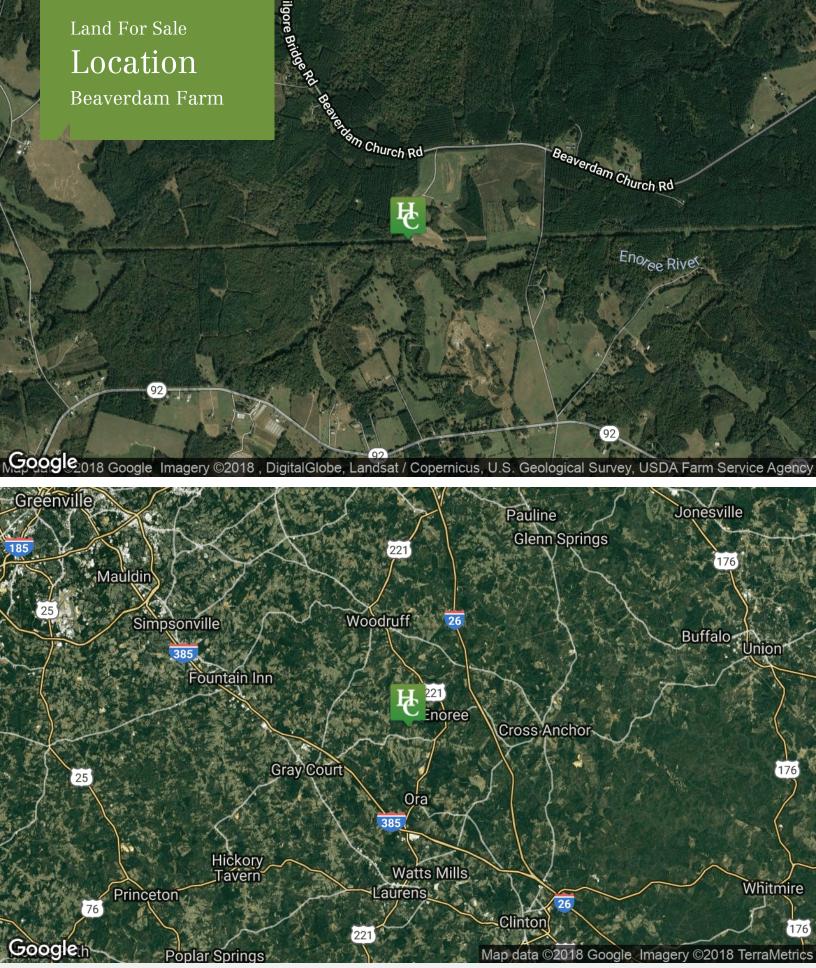

### **Property Highlights**

- 90± Acres of Pasture
- 40± Acres of Mature Hardwoods
- 0.6± miles of frontage on Beaver Dam Creek (the Enoree River is just over a mile down stream from the property)
- Three small farm ponds totaling 3.5 acres (one is 70±feet deep) excellent bass fishing opportunities
- Excellent hunting opportunities for deer, turkeys, doves, and ducks
- 600 feet of frontage on SC Highway 92 and 3,700 feet of frontage on Drummond Road
- The property is located  $25\pm$  miles from downtown Greenville and  $21\pm$  miles from downtown Spartanburg

#### **Location Overview**

The property is located 25+/- miles from downtown Greenville and 21+/- miles from downtown Spartanburg

101 E Washington St, Suite 400 Greenville, SC 29601 864 232 9040 tel www.naief.com