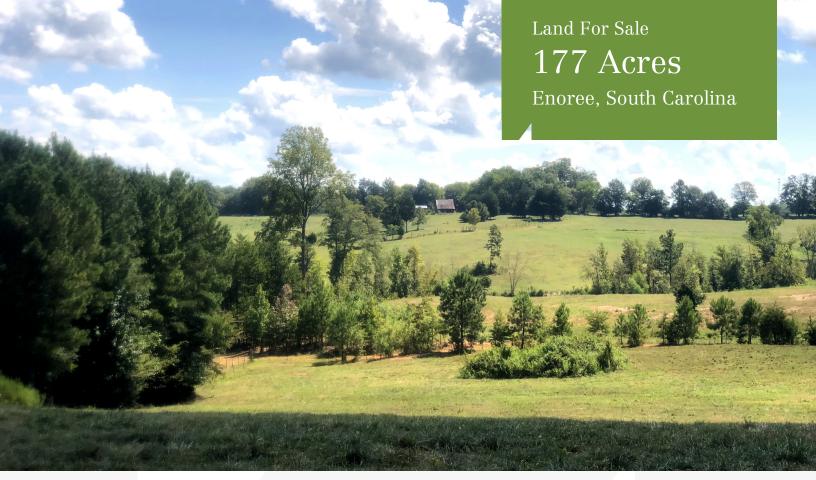

# Beaverdam Creek Farm

445 Drummond Road Enoree, South Carolina 29335

### **Property Overview**

This very well manicured Laurens County farm is the epitome of beautiful rolling hills in the Upstate of South Carolina. The northern boundary line is a fantastic wildlife corridor that consists of 0.6+/- miles of wooded frontage on Beaver Dam Creek just over a mile upstream from its confluence with the Enoree River. A sprawling ten acre bottom field sits adjacent to the creek frontage with large stands of hardwoods stretching uphill towards the higher elevations of the property. Three separate 1+/- acre farm ponds are located throughout the property which currently houses cattle and is completely fenced Approximately 90+/- acres of the farm is in sectional pasture which could be planted in timber, farmed, or leased for cattle. The owner has taken several record book bucks off of the property as well as trophy bass out of the farm ponds. The location is another excellent feature: 30-40 minutes from the heart of downtown Greenville and Spartanburg.