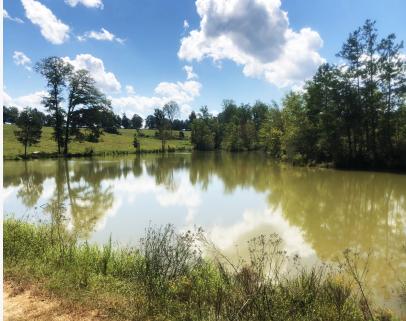

### **Property Highlights**

- 90± Acres of Pasture
- 40± Acres of Mature Hardwoods
- 0.6± miles of frontage on Beaver Dam Creek (the Enoree River is just over a mile down stream from the property)
- Three small farm ponds totaling 3.5 acres (one is 70±feet deep) excellent bass fishing opportunities
- Excellent hunting opportunities for deer, turkeys, doves, and ducks
- 600 feet of frontage on SC Highway 92 and 3,700 feet of frontage on Drummond Road
- The property is located  $25\pm$  miles from downtown Greenville and  $21\pm$  miles from downtown Spartanburg

### **Property Overview**

This very well manicured Laurens County farm is the epitome of beautiful rolling hills in the Upstate of South Carolina. The northern boundary line is a fantastic wildlife corridor that consists of 0.6+/- miles of wooded frontage on Beaver Dam Creek just over a mile upstream from its confluence with the Enoree River. A sprawling ten acre bottom field sits adjacent to the creek frontage with large stands of hardwoods stretching uphill towards the higher elevations of the property. Three separate 1+/- acre farm ponds are located throughout the property which currently houses cattle and is completely fenced Approximately 90+/- acres of the farm is in sectional pasture which could be planted in timber, farmed, or leased for cattle. The owner has taken several record book bucks off of the property as well as trophy bass out of the farm ponds. The location is another excellent feature: 30-40 minutes from the heart of downtown Greenville and Spartanburg.