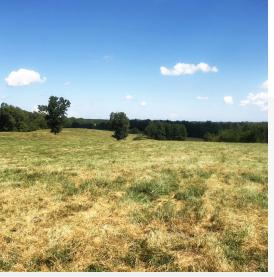

### **Property Highlights**

- 90± Acres of Pasture
- 40± Acres of Mature Hardwoods
- 0.6± miles of frontage on Beaver Dam Creek (the Enoree River is just over a mile down stream from the property)
- Three small farm ponds totaling 3.5 acres (one is 70±feet deep) excellent bass fishing opportunities
- Excellent hunting opportunities for deer, turkeys, doves, and ducks
- 600 feet of frontage on SC Highway 92 and 3,700 feet of frontage on Drummond Road
- The property is located  $25\pm$  miles from downtown Greenville and  $21\pm$  miles from downtown Spartanburg

### **Property Overview**

This very well manicured Laurens County farm is the epitome of beautiful rolling hills in the Upstate of South Carolina. The northern boundary line is a fantastic wildlife corridor that consists of 0.6+/- miles of wooded frontage on Beaver Dam Creek just over a mile upstream from its confluence with the Enoree River. A sprawling ten acre bottom field sits adjacent to the creek frontage with large stands of hardwoods stretching uphill towards the higher elevations of the property. Three separate 1+/- acre farm ponds are located throughout the property which currently houses cattle and is completely fenced Approximately 90+/- acres of the farm is in sectional pasture which could be planted in timber, farmed, or leased for cattle. The owner has taken several record book bucks off of the property as well as trophy bass out of the farm ponds. The location is another excellent feature: 30-40 minutes from the heart of downtown Greenville and Spartanburg.