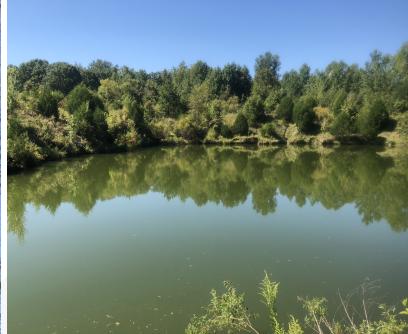

### **Property Highlights**

- 90± Acres of Pasture
- 40± Acres of Mature Hardwoods
- 0.6± miles of frontage on Beaver Dam Creek (the Enoree River is just over a mile down stream from the property)
- Three small farm ponds totaling 3.5 acres (one is 70±feet deep) excellent bass fishing opportunities
- Excellent hunting opportunities for deer, turkeys, doves, and ducks
- 600 feet of frontage on SC Highway 92 and 3,700 feet of frontage on Drummond Road
- The property is located  $25\pm$  miles from downtown Greenville and  $21\pm$  miles from downtown Spartanburg

### **Property Overview**

This very well manicured Laurens County farm is the epitome of beautiful rolling hills in the Upstate of South Carolina. The northern boundary line is a fantastic wildlife corridor that consists of 0.6+/- miles of wooded frontage on Beaver Dam Creek just over a mile upstream from its confluence with the Enoree River. A sprawling ten acre bottom field sits adjacent to the creek frontage with large stands of hardwoods stretching uphill towards the higher elevations of the property. Three separate 1+/- acre farm ponds are located throughout the property which currently houses cattle and is completely fenced Approximately 90+/- acres of the farm is in sectional pasture which could be planted in timber, farmed, or leased for cattle. The owner has taken several record book bucks off of the property as well as trophy bass out of the farm ponds. The location is another excellent feature: 30-40 minutes from the heart of downtown Greenville and Spartanburg.