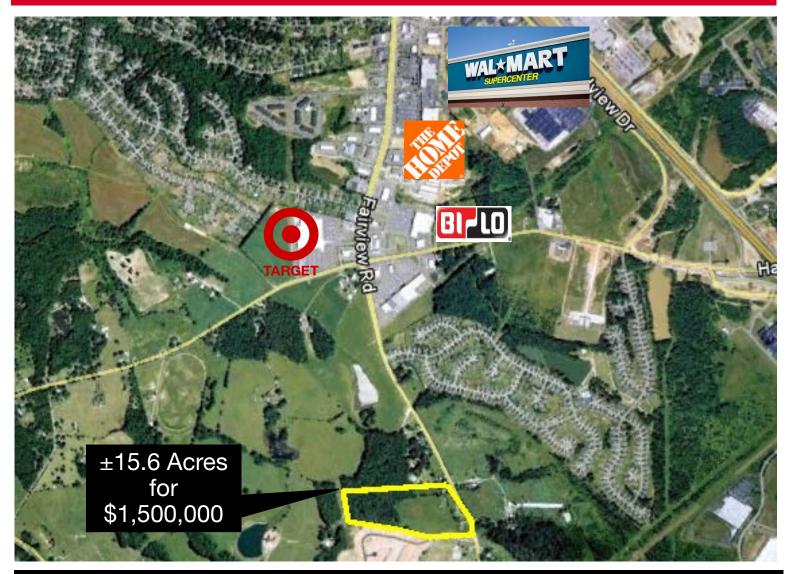

## Land Available For Sale ±15.6 Acres on Fairview Road

Fountain Inn, South Carolina

Zoned C1 – Possible Multi-Family Conversion

Properties

The information contained herein has been given to us by the owner of the property or other sources we deem reliable. We have no reason to doubt its accuracy, but we do not guarantee it. All information should be verified prior to purchase or lease.

# Land Available For Sale ±15.6 Acres on Fairview Road

Fountain Inn, South Carolina

- Over 600 feet of available Fairview Road Frontage
- Subdivide Option Available
- Located less than 1 mile from Harrison Bridge Road shopping centers
- Power, Water, Phone available/ Some Sewage expansion required
- Sale Price: <del>\$1,500,00.00</del>
- Reduced: \$1,171,575.00

## Land Available For Sale ±15.6 Acres on Fairview Road

Fountain Inn, South Carolina

Conveniently located less than 1 mile from Fountain Inn. Has a C1 zoning permit already in place (one of the last properties in the area to be zoned C1). A stand alone property with a high traffic count, this tract is a great property for commercial & multi-family investors.