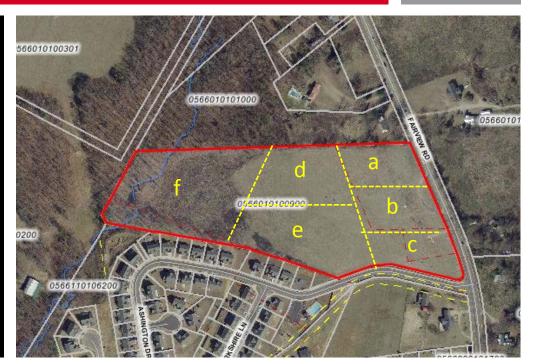

# Land Available For Sale ±15.6 Acres on Fairview Road

Fountain Inn, South Carolina

- Over 600 feet of available Fairview Road Frontage
- Subdivide Option Available
- Located less than 1 mile from Harrison Bridge Road shopping centers
- Power, Water, Phone available/ Some Sewage expansion required
- Sale Price: <del>\$1,500,00.00</del>
- Reduced: \$1,171,575.00