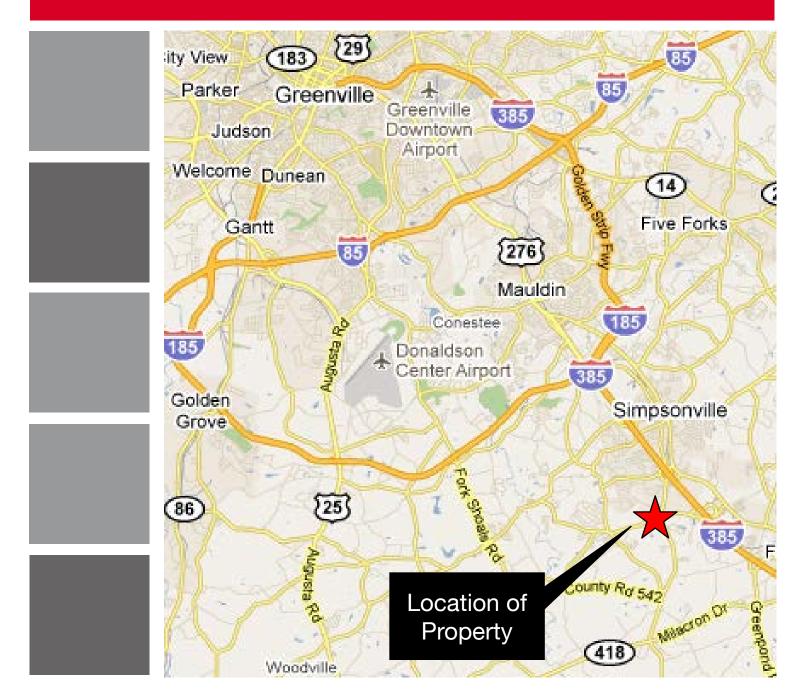

#### Fairview Rd Tract Property Location Fountain Inn, South Carolina

The information contained herein has been given to us by the owner of the property or other sources we deem reliable. We have no reason to doubt its accuracy, but we do not guarantee it. All information should be verified prior to purchase or lease.