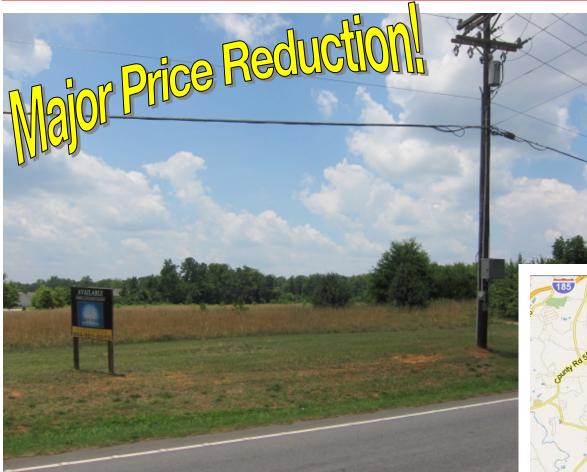

## Land Available For Sale ±15.6 Acres on Fairview Road

Fountain Inn, South Carolina

Zoned C1 – Possible Multi-Family Conversion

Properties

The information contained herein has been given to us by the owner of the property or other sources we deem reliable. We have no reason to doubt its accuracy, but we do not guarantee it. All information should be verified prior to purchase or lease.

# Land Available For Sale ±15.6 Acres on Fairview Road

Fountain Inn, South Carolina

- Over 600 feet of available Fairview Road Frontage
- Subdivide Option Available
- Located less than 1 mile from Harrison Bridge Road shopping centers
- Power, Water, Phone available/ Some Sewage expansion required
- Sale Price: <del>\$1,500,00.00</del>
- Reduced: \$1,171,575.00

## Land Available For Sale ±15.6 Acres on Fairview Road

Fountain Inn, South Carolina

Conveniently located less than 1 mile from Fountain Inn. Has a C1 zoning permit already in place (one of the last properties in the area to be zoned C1). A stand alone property with a high traffic count, this tract is a great property for commercial & multi-family investors.