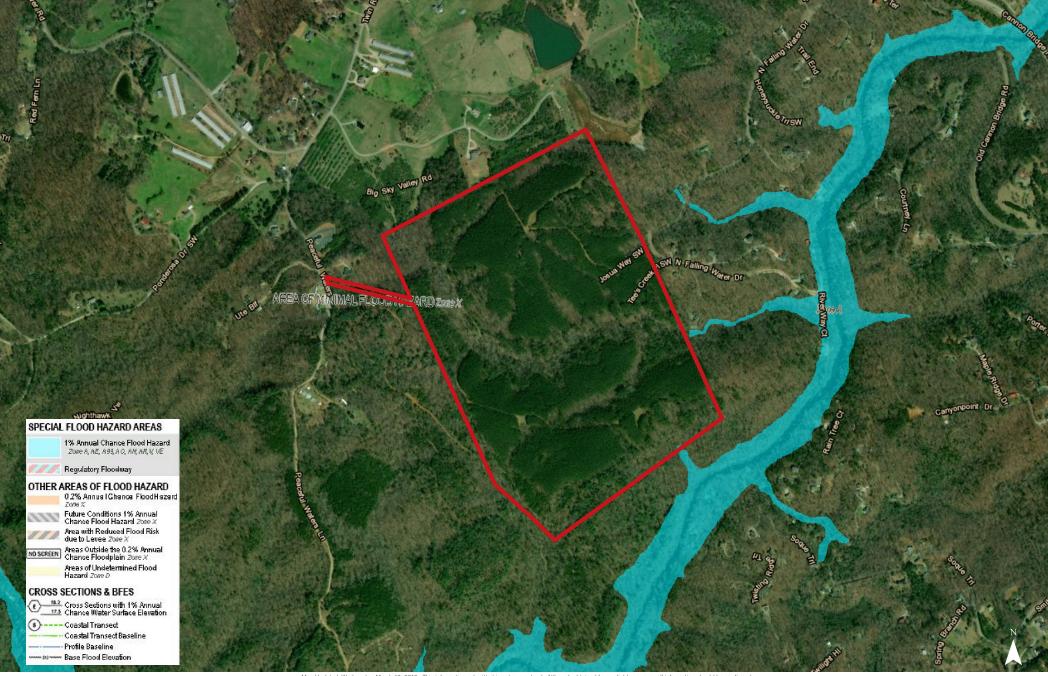

## FEMA National Flood Hazard Layer

ap Updated: Wednesday, March 13, 2019. This information submitted is not guaranteed. Although obtained from reliable sources, all information should be confirme prior to use or reliance upon the information. This document may not be reproduced in whole or in part without the express written consent of NAI Avant.