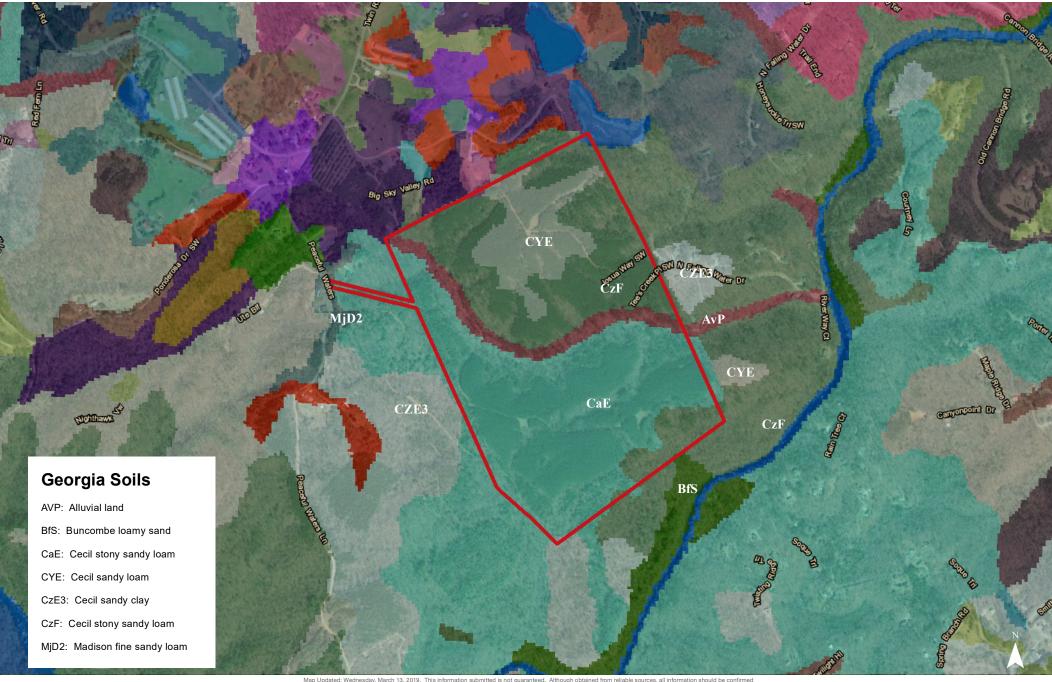

## Soil Survey

p Updated: Wednesday, March 13, 2019. This information submitted is not guaranteed. Although obtained from reliable sources, all information should be confirmed prior to use or reliance upon the information. This document may not be reproduced in whole or in part without the express written consent of NAI Avant.