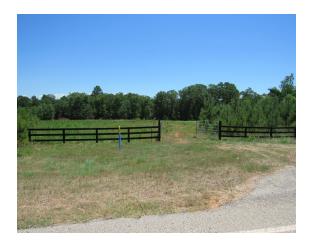

#### **Property Features**

- Beautiful upland hardwoods and creek bottoms with excellent oak stands
- Excellent frontage on Smith McGee Highway with several gated access points
- An extensive, well maintained interior road system provides excellent access throughout the property
- Many well established food plots
- · Excellent hunting opportunities
- Owner is willing to subdivide tract
- Wildlife trail camera pictures available to qualified buyers
- Property video: https://tinyurl.com/hx7wk74
- Sale price reduced from \$3,675/acre to \$3,200/acre

#### **Property Overview**

An incredible ±421 acre property along the shores of the Savannah River/Lake Russell just below the Lake Hartwell Dam is now available. This tract offers approximately ±1.4 miles of river frontage that includes beautiful vistas from high bluffs overlooking the water. The upland hardwoods and creek bottoms are substantial with huge stands of oaks and scenic ridges and flats scattered throughout the property. The property also has an abundance of deer and turkeys as well and several food plots that are in place and currently planted. An extensive, well maintained interior road system winds through the property and provides excellent access.