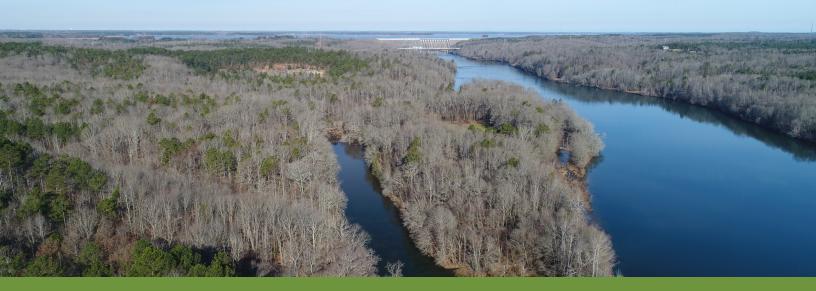

### **Additional Highlights**

- Neighboring property consists of 2,000 acres that has been developed into high quality waterfowl habitat and offers some of the finest duck hunting in the region
- Current owner has implemented Quality Deer
  Management on the property and closely monitors the property to ensure there is no trespassing
- The property has approximately 1.4± miles of frontage along the Savannah River/Lake Russell that includes beautiful vistas from high bluffs overlooking the water

#### **Property Overview**

An incredible ±421 acre property along the shores of the Savannah River/Lake Russell just below the Lake Hartwell Dam is now available. This tract offers approximately ±1.4 miles of river frontage that includes beautiful vistas from high bluffs overlooking the water. The upland hardwoods and creek bottoms are substantial with huge stands of oaks and scenic ridges and flats scattered throughout the property. The property also has an abundance of deer and turkeys as well and several food plots that are in place and currently planted. An extensive, well maintained interior road system winds through the property and provides excellent access.

#### **Location Overview**

The property is in a very unique location with its proximity to Lake Hartwell, Lake Russell, and this section of the Savannah River. Access locations to Lake Hartwell and Lake Russell are very close in proximity and offer excellent fishing and waterfowl hunting opportunities. In addition, one of the neighboring properties less than one mile away consists of 2,000 acres which includes excellent waterfowl habitat that holds thousands of ducks each year and offers some of the best duck hunting in the region. There are certain properties that have tremendous value due to their location and surrounding amenities and this offering without question falls into such a category.