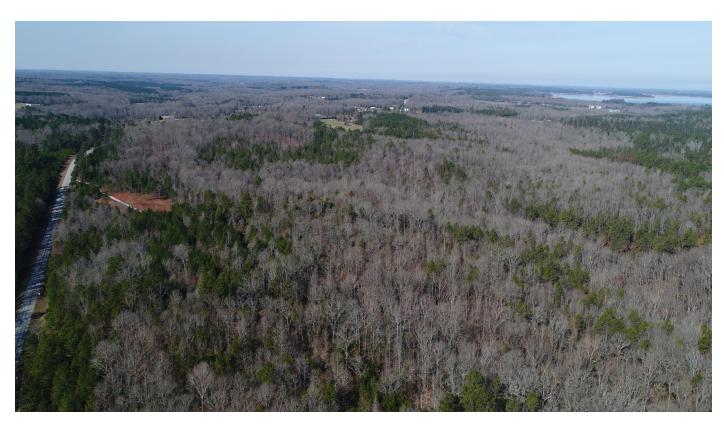

#### **Property Features**

- Beautiful upland hardwoods and creek bottoms with excellent oak stands
- Excellent frontage on Smith McGee Highway with several gated access points
- An extensive, well maintained interior road system provides excellent access throughout the property
- Many well established food plots
- · Excellent hunting opportunities
- Owner is willing to subdivide tract
- Wildlife trail camera pictures available to qualified buyers
- Property video: https://tinyurl.com/hx7wk74
- Sale price reduced from \$3,675/acre to \$3,200/acre

#### **Property Overview**

An incredible ±421 acre property along the shores of the Savannah River/Lake Russell just below the Lake Hartwell Dam is now available. This tract offers approximately ±1.4 miles of river frontage that includes beautiful vistas from high bluffs overlooking the water. The upland hardwoods and creek bottoms are substantial with huge stands of oaks and scenic ridges and flats scattered throughout the property. The property also has an abundance of deer and turkeys as well and several food plots that are in place and currently planted. An extensive, well maintained interior road system winds through the property and provides excellent access.