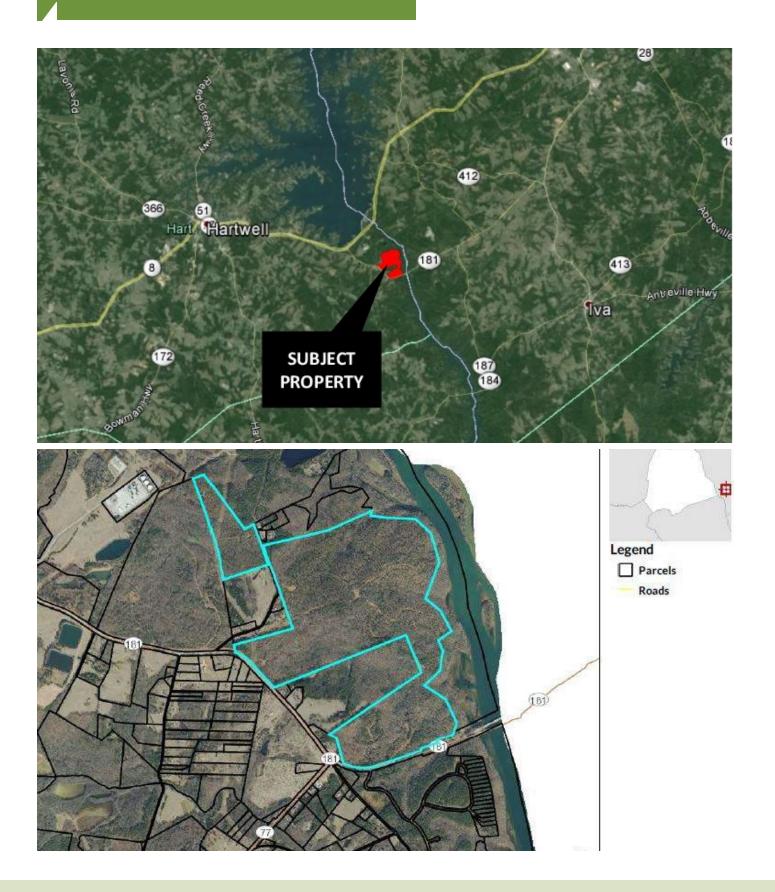

### **Property Summary**

Sale Price: \$1,348,736

(\$3,200/acre)

Lot Size: 421.48 Acres

APN #: C98 003 001

### **Additional Highlights**

- Neighboring property consists of 2,000 acres that has been developed into high quality waterfowl habitat and offers some of the finest duck hunting in the region
- Current owner has implemented Quality Deer
  Management on the property and closely monitors the property to ensure there is no trespassing
- The property has approximately 1.4± miles of frontage along the Savannah River/Lake Russell that includes beautiful vistas from high bluffs overlooking the water