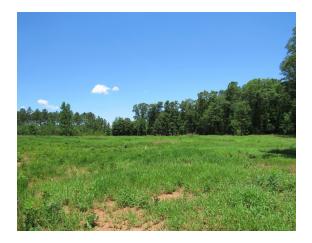

#### **Property Features**

- Beautiful upland hardwoods and creek bottoms with excellent oak stands
- Excellent frontage on Smith McGee Highway with several gated access points
- An extensive, well maintained interior road system provides excellent access throughout the property
- Many well established food plots
- · Excellent hunting opportunities
- Owner is willing to subdivide tract
- Wildlife trail camera pictures available to qualified buyers
- Property video: https://tinyurl.com/hx7wk74
- Sale price reduced from \$3,675/acre to \$3,200/acre

#### **Property Overview**

An incredible ±421 acre property along the shores of the Savannah River/Lake Russell just below the Lake Hartwell Dam is now available. This tract offers approximately ±1.4 miles of river frontage that includes beautiful vistas from high bluffs overlooking the water. The upland hardwoods and creek bottoms are substantial with huge stands of oaks and scenic ridges and flats scattered throughout the property. The property also has an abundance of deer and turkeys as well and several food plots that are in place and currently planted. An extensive, well maintained interior road system winds through the property and provides excellent access.