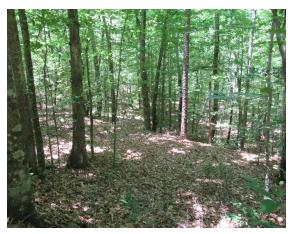

#### **Property Features**

- Beautiful upland hardwoods and creek bottoms with excellent oak stands
- Excellent frontage on Smith McGee Highway with several gated access points
- An extensive, well maintained interior road system provides excellent access throughout the property
- Many well established food plots
- · Excellent hunting opportunities
- Owner is willing to subdivide tract
- Wildlife trail camera pictures available to qualified buyers
- Property video: https://tinyurl.com/hx7wk74
- Sale price reduced from \$3,675/acre to \$3,200/acre

#### **Property Overview**

An incredible ±421 acre property along the shores of the Savannah River/Lake Russell just below the Lake Hartwell Dam is now available. This tract offers approximately ±1.4 miles of river frontage that includes beautiful vistas from high bluffs overlooking the water. The upland hardwoods and creek bottoms are substantial with huge stands of oaks and scenic ridges and flats scattered throughout the property. The property also has an abundance of deer and turkeys as well and several food plots that are in place and currently planted. An extensive, well maintained interior road system winds through the property and provides excellent access.