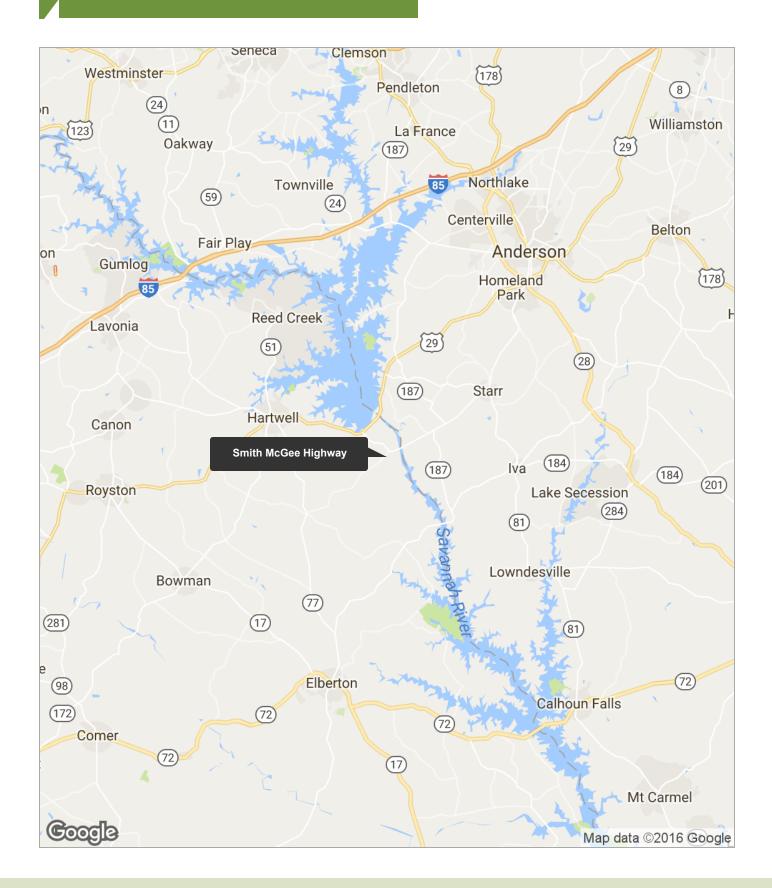

# Yuchi Bluffs

Smith McGee Highway, Hartwell, GA 30643

REDUCED SALE PRICE

Reduced from \$3,675/Acre to \$3,200/Acre

LOCATION

±1 hour from Greenville < 1 mi. from Lake Hartwell & Lake Russell access

#### **Location Overview**

The property is in a very unique location with its proximity to Lake Hartwell, Lake Russell, and this section of the Savannah River. Access locations to Lake Hartwell and Lake Russell are very close in proximity and offer excellent fishing and waterfowl hunting opportunities. In addition, one of the neighboring properties less than one mile away consists of 2,000 acres which includes excellent waterfowl habitat that holds thousands of ducks each year and offers some of the best duck hunting in the region. There are certain properties that have tremendous value due to their location and surrounding amenities and this offering without question falls into such a category.