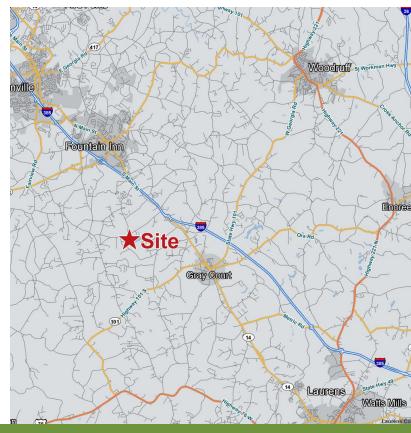

#### ±71.40 Acres For Sale

Stoddard Mill Road Gray Court, SC 29645

\$838,950

#### Stoddard Mill Road Farm

- Laurens County Tax Map # 098-00-00-001
- Asking Price \$11,750/acre
- $\blacksquare$  +-915 ft. of frontage on Stoddard Mill Road
- +-35 acres of rolling fields/pasture with the balance of the property in mature hardwoods
- $\blacksquare$  Two small ponds (+-0.5 acres and 1.5+-acres)
- +-1,500 feet of frontage and full access to a private 50 acre lake (boat ramp is in place)
- Multiple home sites with beautiful views overlooking the fields
- +-15 minutes from downtown Simpsonville and the Fairview Road retail district (Publix, Lowes, Home Depot, CVS, etc.)
- +-10 minutes from downtown Fountain Inn and +-30 minutes from downtown Greenville
- Less than 2 miles from I-385
- Public Water

#### Property Overview

The Stoddard Mill Road Farm consists of an excellent blend of +-35 acres of fields, mature hardwoods, two ponds, and +-1,500 feet of frontage on a +-50 acre private lake (the property includes the entire back cove with a +-four acre bluff on the opposite side of the cove). Multiple homesites provide options for building and public water is available. The property is located in the northwest corner of Laurens County between Fountain Inn and Gray Court (two miles south of I-385) and surrounded by large, well maintained farmland. The Stoddard Mill Road Farm offers incredible opportunities for hunting, fishing, recreation, agriculture, and rural living just +-30 minutes from downtown Greenville and 10-15 minutes from all that the Fountain Inn/Simpsonville areas have to offer as well (Publix, Target, Wal-Mart/Lowes/Home Depot, CVS/Walgreens, Heritage Park Amphitheater, and a Prisma Health facility to name a few).