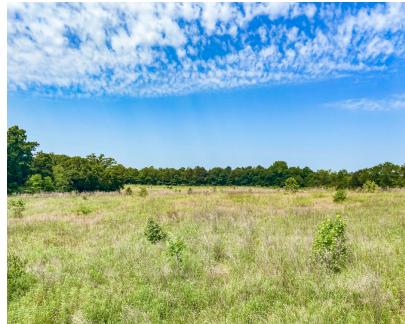

### PROPERTY PHOTOS

Stoddard Mill Road Gray Court, SC 29645

#### Property Overview

The Stoddard Mill Road Farm consists of an excellent blend of +-35 acres of fields, mature hardwoods, two ponds, and +-1,500 feet of frontage on a +-50 acre private lake (the property includes the entire back cove with a +-four acre bluff on the opposite side of the cove). Multiple homesites provide options for building and public water is available. The property is located in the northwest corner of Laurens County between Fountain Inn and Gray Court (two miles south of I-385) and surrounded by large, well maintained farmland. The Stoddard Mill Road Farm offers incredible opportunities for hunting, fishing, recreation, agriculture, and rural living just +-30 minutes from downtown Greenville and 10-15 minutes from all that the Fountain Inn/Simpsonville areas have to offer as well (Publix, Target, Wal-Mart/Lowes/Home Depot, CVS/Walgreens, Heritage Park Amphitheater, and a Prisma Health facility to name a few).