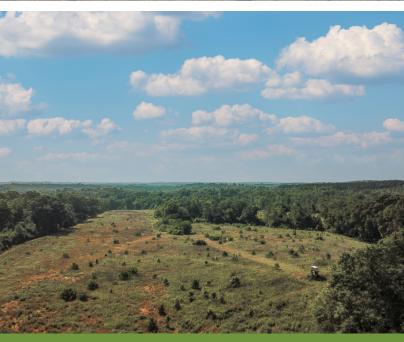

## **DRONE PHOTOS**

Stoddard Mill Road Gray Court, SC 29645

No Warranty Or Hepresentation, Express Or Implied, Is Made As To The Accuracy Of The Information Contained Herein, And The Same Is Submitted Subject To Errors, Omissions, Change Of Price, Rental Or Other Conditions, Prior Sale, Lease Or Financing, Or Withdrawal Without Notice, And Of Any Special Listing Conditions Imposed By Our Principals No Warranties Or Rep: resentations Are Made As To The Condition of The Property Or Any Hazards Contained Therein Are Any To Re Implied

#### Property Overview

The Stoddard Mill Road Farm consists of an excellent blend of +-35 acres of fields, mature hardwoods, two ponds, and +-1,500 feet of frontage on a +-50 acre private lake (the property includes the entire back cove with a +-four acre bluff on the opposite side of the cove). Multiple homesites provide options for building and public water is available. The property is located in the northwest corner of Laurens County between Fountain Inn and Gray Court (two miles south of I-385) and surrounded by large, well maintained farmland. The Stoddard Mill Road Farm offers incredible opportunities for hunting, fishing, recreation, agriculture, and rural living just +-30 minutes from downtown Greenville and 10-15 minutes from all that the Fountain Inn/Simpsonville areas have to offer as well (Publix, Target, Wal-Mart/Lowes/Home Depot, CVS/Walgreens, Heritage Park Amphitheater, and a Prisma Health facility to name a few).