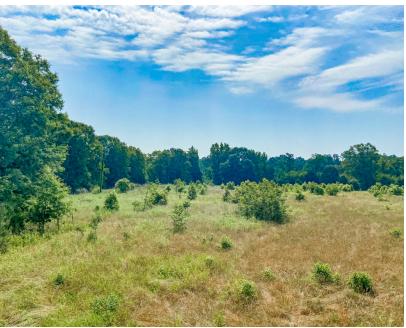

### PROPERTY PHOTOS

Stoddard Mill Road Gray Court, SC 29645

#### Property Overview

The Stoddard Mill Road Farm consists of an excellent blend of +-35 acres of fields, mature hardwoods, two ponds, and +-1,500 feet of frontage on a +-50 acre private lake (the property includes the entire back cove with a +-four acre bluff on the opposite side of the cove). Multiple homesites provide options for building and public water is available. The property is located in the northwest corner of Laurens County between Fountain Inn and Gray Court (two miles south of I-385) and surrounded by large, well maintained farmland. The Stoddard Mill Road Farm offers incredible opportunities for hunting, fishing, recreation, agriculture, and rural living just +-30 minutes from downtown Greenville and 10-15 minutes from all that the Fountain Inn/Simpsonville areas have to offer as well (Publix, Target, Wal-Mart/Lowes/Home Depot, CVS/Walgreens, Heritage Park Amphitheater, and a Prisma Health facility to name a few).