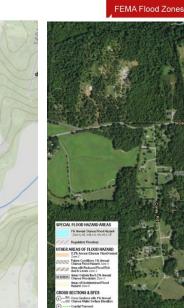

# MAP SET

Stoddard Mill Road Gray Court, SC 29645

Soil Survey

National Wetlands Inv.

Topographical Map