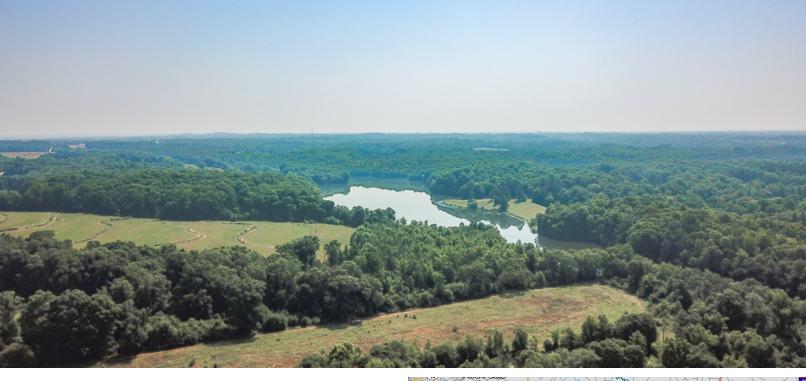

#### Property Overview

The Stoddard Mill Road Farm consists of an excellent blend of +-35 acres of fields, mature hardwoods, two ponds, and +-1,500 feet of frontage on a +-50 acre private lake (the property includes the entire back cove with a +-four acre bluff on the opposite side of the cove). Multiple homesites provide options for building and public water is available. The property is located in the northwest corner of Laurens County between Fountain Inn and Gray Court (two miles south of I-385) and surrounded by large, well maintained farmland. The Stoddard Mill Road Farm offers incredible opportunities for hunting, fishing, recreation, agriculture, and rural living just +-30 minutes from downtown Greenville and 10-15 minutes from all that the Fountain Inn/Simpsonville areas have to offer as well (Publix, Target, Wal-Mart/Lowes/Home Depot, CVS/Walgreens, Heritage Park Amphitheater, and a Prisma Health facility to name a few).