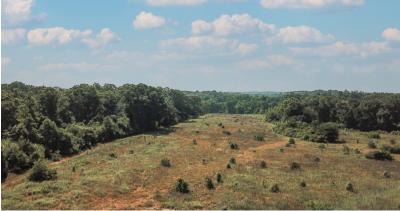

## **DRONE PHOTOS**

Stoddard Mill Road Gray Court, SC 29645

No Warranty Or Hepresentation, Express Or Implied, Is Made As To The Accuracy Of The Information Contained Herein, And The Same Is Submitted Subject To Errors, Omissions, Change Of Price, Rental Or Other Conditions, Prior Sale, Lease Or Financing, Or Withdrawal Without Notice, And Of Any Special Listing Conditions Imposed By Our Principals No Warranties Or Rep: resentations Are Made As To The Condition of The Property Or Any Hazards Contained Therein Are Any To Re Implied

#### Property Overview

The Stoddard Mill Road Farm consists of an excellent blend of +-35 acres of fields, mature hardwoods, two ponds, and +-1,500 feet of frontage on a +-50 acre private lake (the property includes the entire back cove with a +-four acre bluff on the opposite side of the cove). Multiple homesites provide options for building and public water is available. The property is located in the northwest corner of Laurens County between Fountain Inn and Gray Court (two miles south of I-385) and surrounded by large, well maintained farmland. The Stoddard Mill Road Farm offers incredible opportunities for hunting, fishing, recreation, agriculture, and rural living just +-30 minutes from downtown Greenville and 10-15 minutes from all that the Fountain Inn/Simpsonville areas have to offer as well (Publix, Target, Wal-Mart/Lowes/Home Depot, CVS/Walgreens, Heritage Park Amphitheater, and a Prisma Health facility to name a few).