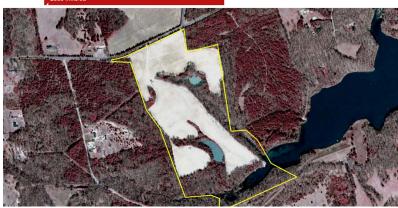

#### Stoddard Mill Road Farm

- Laurens County Tax Map # 098-00-00-001
- Asking Price \$11,750/acre
- $\blacksquare$  +-915 ft. of frontage on Stoddard Mill Road
- +-35 acres of rolling fields/pasture with the balance of the property in mature hardwoods
- $\blacksquare$  Two small ponds (+-0.5 acres and 1.5+-acres)
- +-1,500 feet of frontage and full access to a private 50 acre lake (boat ramp is in place)
- Multiple home sites with beautiful views overlooking the fields
- +-15 minutes from downtown Simpsonville and the Fairview Road retail district (Publix, Lowes, Home Depot, CVS, etc.)
- +-10 minutes from downtown Fountain Inn and +-30 minutes from downtown Greenville
- Less than 2 miles from I-385
- Public Water

#### Property Overview

The Stoddard Mill Road Farm consists of an excellent blend of +-35 acres of fields, mature hardwoods, two ponds, and +-1,500 feet of frontage on a +-50 acre private lake (the property includes the entire back cove with a +-four acre bluff on the opposite side of the cove). Multiple homesites provide options for building and public water is available. The property is located in the northwest corner of Laurens County between Fountain Inn and Gray Court (two miles south of I-385) and surrounded by large, well maintained farmland. The Stoddard Mill Road Farm offers incredible opportunities for hunting, fishing, recreation, agriculture, and rural living just +-30 minutes from downtown Greenville and 10-15 minutes from all that the Fountain Inn/Simpsonville areas have to offer as well (Publix, Target, Wal-Mart/Lowes/Home Depot, CVS/Walgreens, Heritage Park Amphitheater, and a Prisma Health facility to name a few).

# MAP SET

Stoddard Mill Road Gray Court, SC 29645

Soil Survey

National Wetlands Inv.

Topographical Map