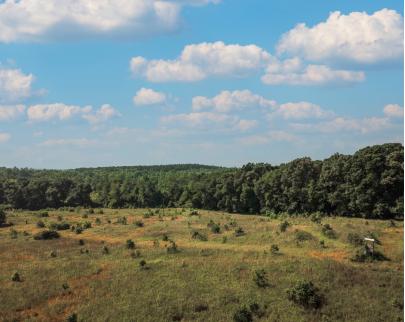

## **DRONE PHOTOS**

Stoddard Mill Road Gray Court, SC 29645

No Warranty Or Hepresentation, Express Or Implied, Is Made As To The Accuracy Of The Information Contained Herein, And The Same Is Submitted Subject To Errors, Omissions, Change Of Price, Rental Or Other Conditions, Prior Sale, Lease Or Financing, Or Withdrawal Without Notice, And Of Any Special Listing Conditions Imposed By Our Principals No Warranties Or Rep: resentations Are Made As To The Condition of The Property Or Any Hazards Contained Therein Are Any To Re Implied

#### Property Overview

The Stoddard Mill Road Farm consists of an excellent blend of +-35 acres of fields, mature hardwoods, two ponds, and +-1,500 feet of frontage on a +-50 acre private lake (the property includes the entire back cove with a +-four acre bluff on the opposite side of the cove). Multiple homesites provide options for building and public water is available. The property is located in the northwest corner of Laurens County between Fountain Inn and Gray Court (two miles south of I-385) and surrounded by large, well maintained farmland. The Stoddard Mill Road Farm offers incredible opportunities for hunting, fishing, recreation, agriculture, and rural living just +-30 minutes from downtown Greenville and 10-15 minutes from all that the Fountain Inn/Simpsonville areas have to offer as well (Publix, Target, Wal-Mart/Lowes/Home Depot, CVS/Walgreens, Heritage Park Amphitheater, and a Prisma Health facility to name a few).