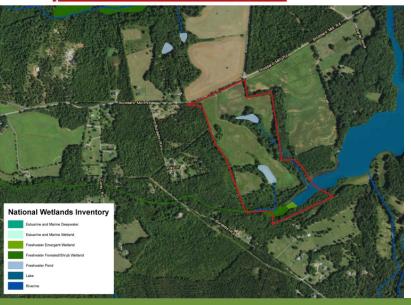

#### Stoddard Mill Road Farm

- Laurens County Tax Map # 098-00-00-001
- Asking Price \$11,750/acre
- $\blacksquare$  +-915 ft. of frontage on Stoddard Mill Road
- +-35 acres of rolling fields/pasture with the balance of the property in mature hardwoods
- $\blacksquare$  Two small ponds (+-0.5 acres and 1.5+-acres)
- +-1,500 feet of frontage and full access to a private 50 acre lake (boat ramp is in place)
- Multiple home sites with beautiful views overlooking the fields
- +-15 minutes from downtown Simpsonville and the Fairview Road retail district (Publix, Lowes, Home Depot, CVS, etc.)
- +-10 minutes from downtown Fountain Inn and +-30 minutes from downtown Greenville
- Less than 2 miles from I-385
- Public Water

#### Property Overview

The Stoddard Mill Road Farm consists of an excellent blend of +-35 acres of fields, mature hardwoods, two ponds, and +-1,500 feet of frontage on a +-50 acre private lake (the property includes the entire back cove with a +-four acre bluff on the opposite side of the cove). Multiple homesites provide options for building and public water is available. The property is located in the northwest corner of Laurens County between Fountain Inn and Gray Court (two miles south of I-385) and surrounded by large, well maintained farmland. The Stoddard Mill Road Farm offers incredible opportunities for hunting, fishing, recreation, agriculture, and rural living just +-30 minutes from downtown Greenville and 10-15 minutes from all that the Fountain Inn/Simpsonville areas have to offer as well (Publix, Target, Wal-Mart/Lowes/Home Depot, CVS/Walgreens, Heritage Park Amphitheater, and a Prisma Health facility to name a few).

# MAP SET

Stoddard Mill Road Gray Court, SC 29645

Soil Survey

National Wetlands Inv.

Topographical Map