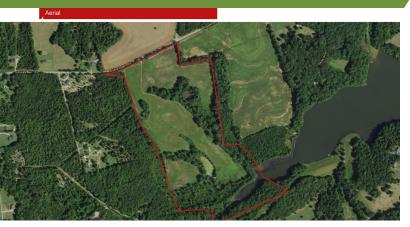

#### Stoddard Mill Road Farm

- Laurens County Tax Map # 098-00-00-001
- Asking Price \$11,750/acre
- $\blacksquare$  +-915 ft. of frontage on Stoddard Mill Road
- +-35 acres of rolling fields/pasture with the balance of the property in mature hardwoods
- $\blacksquare$  Two small ponds (+-0.5 acres and 1.5+-acres)
- +-1,500 feet of frontage and full access to a private 50 acre lake (boat ramp is in place)
- Multiple home sites with beautiful views overlooking the fields
- +-15 minutes from downtown Simpsonville and the Fairview Road retail district (Publix, Lowes, Home Depot, CVS, etc.)
- +-10 minutes from downtown Fountain Inn and +-30 minutes from downtown Greenville
- Less than 2 miles from I-385
- Public Water

#### Property Overview

The Stoddard Mill Road Farm consists of an excellent blend of +-35 acres of fields, mature hardwoods, two ponds, and +-1,500 feet of frontage on a +-50 acre private lake (the property includes the entire back cove with a +-four acre bluff on the opposite side of the cove). Multiple homesites provide options for building and public water is available. The property is located in the northwest corner of Laurens County between Fountain Inn and Gray Court (two miles south of I-385) and surrounded by large, well maintained farmland. The Stoddard Mill Road Farm offers incredible opportunities for hunting, fishing, recreation, agriculture, and rural living just +-30 minutes from downtown Greenville and 10-15 minutes from all that the Fountain Inn/Simpsonville areas have to offer as well (Publix, Target, Wal-Mart/Lowes/Home Depot, CVS/Walgreens, Heritage Park Amphitheater, and a Prisma Health facility to name a few).

# MAP SET

Stoddard Mill Road Gray Court, SC 29645

Soil Survey

National Wetlands Inv.

Topographical Map