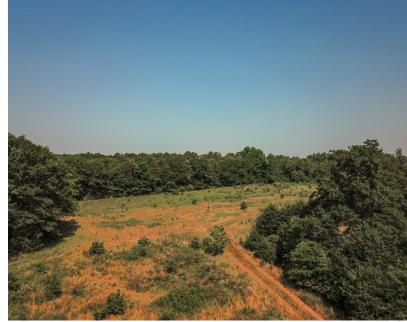

### PROPERTY PHOTOS

Stoddard Mill Road Gray Court, SC 29645

#### Property Overview

The Stoddard Mill Road Farm consists of an excellent blend of +-35 acres of fields, mature hardwoods, two ponds, and +-1,500 feet of frontage on a +-50 acre private lake (the property includes the entire back cove with a +-four acre bluff on the opposite side of the cove). Multiple homesites provide options for building and public water is available. The property is located in the northwest corner of Laurens County between Fountain Inn and Gray Court (two miles south of I-385) and surrounded by large, well maintained farmland. The Stoddard Mill Road Farm offers incredible opportunities for hunting, fishing, recreation, agriculture, and rural living just +-30 minutes from downtown Greenville and 10-15 minutes from all that the Fountain Inn/Simpsonville areas have to offer as well (Publix, Target, Wal-Mart/Lowes/Home Depot, CVS/Walgreens, Heritage Park Amphitheater, and a Prisma Health facility to name a few).