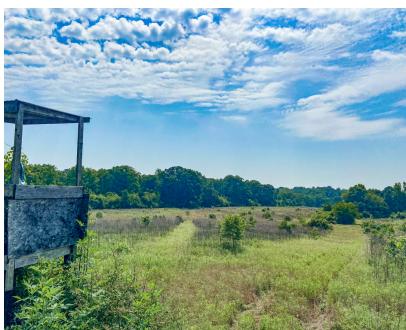

### PROPERTY PHOTOS

Stoddard Mill Road Gray Court, SC 29645

#### Property Overview

The Stoddard Mill Road Farm consists of an excellent blend of +-35 acres of fields, mature hardwoods, two ponds, and +-1,500 feet of frontage on a +-50 acre private lake (the property includes the entire back cove with a +-four acre bluff on the opposite side of the cove). Multiple homesites provide options for building and public water is available. The property is located in the northwest corner of Laurens County between Fountain Inn and Gray Court (two miles south of I-385) and surrounded by large, well maintained farmland. The Stoddard Mill Road Farm offers incredible opportunities for hunting, fishing, recreation, agriculture, and rural living just +-30 minutes from downtown Greenville and 10-15 minutes from all that the Fountain Inn/Simpsonville areas have to offer as well (Publix, Target, Wal-Mart/Lowes/Home Depot, CVS/Walgreens, Heritage Park Amphitheater, and a Prisma Health facility to name a few).