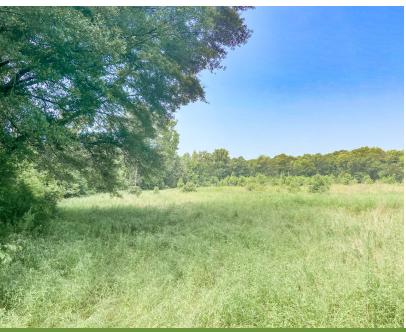

### PROPERTY PHOTOS

Stoddard Mill Road Gray Court, SC 29645

#### Property Overview

The Stoddard Mill Road Farm consists of an excellent blend of +-35 acres of fields, mature hardwoods, two ponds, and +-1,500 feet of frontage on a +-50 acre private lake (the property includes the entire back cove with a +-four acre bluff on the opposite side of the cove). Multiple homesites provide options for building and public water is available. The property is located in the northwest corner of Laurens County between Fountain Inn and Gray Court (two miles south of I-385) and surrounded by large, well maintained farmland. The Stoddard Mill Road Farm offers incredible opportunities for hunting, fishing, recreation, agriculture, and rural living just +-30 minutes from downtown Greenville and 10-15 minutes from all that the Fountain Inn/Simpsonville areas have to offer as well (Publix, Target, Wal-Mart/Lowes/Home Depot, CVS/Walgreens, Heritage Park Amphitheater, and a Prisma Health facility to name a few).