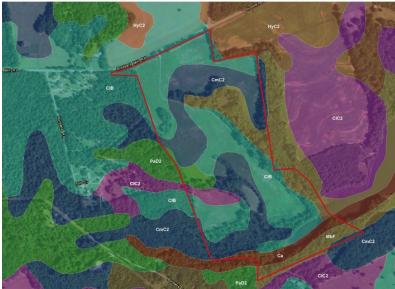

# MAP SET

Stoddard Mill Road Gray Court, SC 29645

Soil Survey

National Wetlands Inv.

Topographical Map