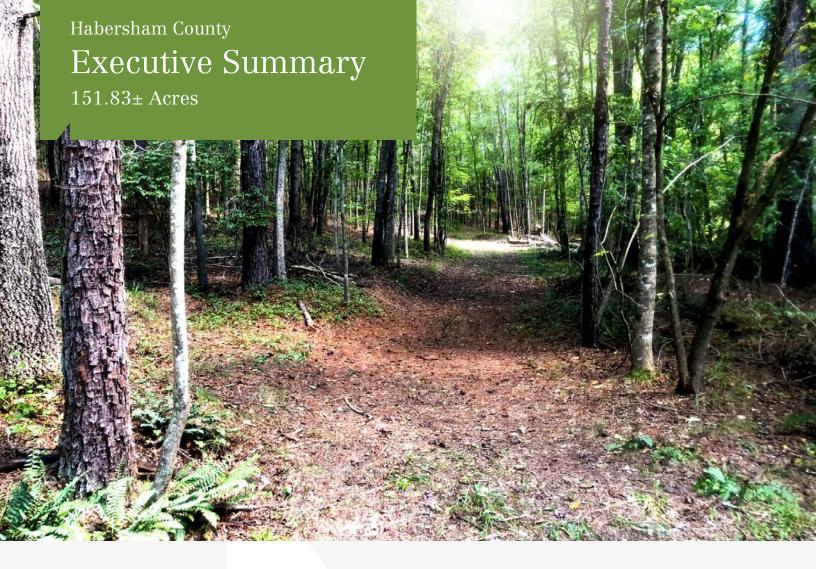

## Habersham County Timber Tract 151.83± Acres

SALE PRICE REDUCED: \$799,000.00 (\$5,252/Acre)

### **Property Highlights**

- Excellent interior road system offering easy access throughout property
- 90+/- acres of 18-19 year old merchantable pine plantation (20+/- acres has been thinned with another 70+/- acres ready for a first thinning)
- The balance of the acreage (60+/- acres) consists of expansive hardwood ridges and draws loaded with giant oak trees
- A winding creek stretches through the middle of the property for +/- 2/3 of a mile
- The eastern boundary line is 400+/- feet from the Soquee River and the southwest corner is 1+/- mile from the confluence of the Soquee & Chattahoochee Rivers
- Excellent deer and turkey hunting opportunities with several food plots in place
- 1.5 hours from both Atlanta and Greenville, SC
- Minutes from some of the best trout fishing in the Southeastern U.S.
- Ten miles from Upper Lake Lanier
- Sale price reduced from \$899,000 to \$799,000