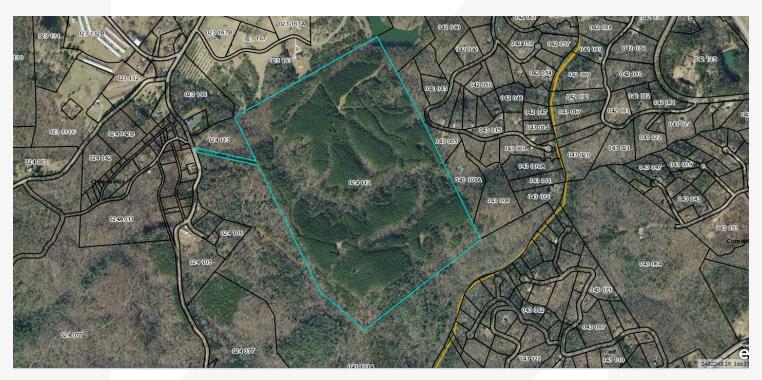

### **Property Highlights**

- Excellent interior road system offering easy access throughout property
- 90+/- acres of 18-19 year old merchantable pine plantation (20+/- acres has been thinned with another 70+/- acres ready for a first thinning)
- The balance of the acreage (60+/- acres) consists of expansive hardwood ridges and draws loaded with giant oak trees
- A winding creek stretches through the middle of the property for +/- 2/3 of a mile
- The eastern boundary line is 400+/- feet from the Soquee River and the southwest corner is 1+/- mile from the confluence of the Soquee & Chattahoochee Rivers
- Excellent deer and turkey hunting opportunities with several food plots in place
- 1.5 hours from both Atlanta and Greenville, SC
- Minutes from some of the best trout fishing in the Southeastern U.S.
- Ten miles from Upper Lake Lanier
- Sale price reduced from \$899,000 to \$799,000

024 112

**TOPOGRAPHY** 

Gently Rolling

#### **Property Overview**

The proximity to two major Northeast Georgia rivers make this tract a very unique and appealing hunting and timber investment opportunity. The confluence of the Chatthoochee & Soquee Rivers is one mile southwest of the property and a bend in the Soquee is just over 100 yards from its eastern boundary line. The combination of these location features and 2/3 of a mile of winding hardwood creek bottom stretching through the middle of the property creates tremendous potential to hold excellent wildlife population year round. You will not find an internal road system in better condition and it is 100% accessible in a full sized truck/SUV. The health and quality of the merchantable pine and hardwood stands are also very high end enhancing the value of the property.