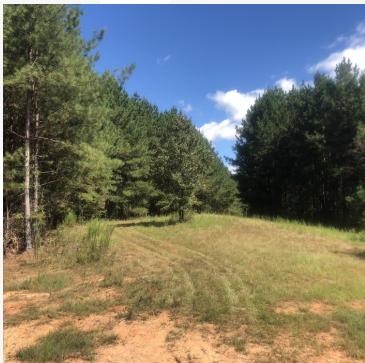

### **Property Highlights**

- Excellent interior road system offering easy access throughout property
- 90+/- acres of 18-19 year old merchantable pine plantation (20+/- acres has been thinned with another 70+/- acres ready for a first thinning)
- The balance of the acreage (60+/- acres) consists of expansive hardwood ridges and draws loaded with giant oak trees
- A winding creek stretches through the middle of the property for +/- 2/3 of a mile
- The eastern boundary line is 400+/- feet from the Soquee River and the southwest corner is 1+/- mile from the confluence of the Soquee & Chattahoochee Rivers
- Excellent deer and turkey hunting opportunities with several food plots in place
- 1.5 hours from both Atlanta and Greenville, SC
- Minutes from some of the best trout fishing in the Southeastern U.S.
- Ten miles from Upper Lake Lanier
- Sale price reduced from \$899,000 to \$799,000

#### **Property Overview**

The proximity to two major Northeast Georgia rivers make this tract a very unique and appealing hunting and timber investment opportunity. The confluence of the Chatthoochee & Soquee Rivers is one mile southwest of the property and a bend in the Soquee is just over 100 yards from its eastern boundary line. The combination of these location features and 2/3 of a mile of winding hardwood creek bottom stretching through the middle of the property creates tremendous potential to hold excellent wildlife population year round. You will not find an internal road system in better condition and it is 100% accessible in a full sized truck/SUV. The health and quality of the merchantable pine and hardwood stands are also very high end enhancing the value of the property.

Habersham County
Additional Photos

151.83± Acres

# Habersham County Additional Photos 151.83± Acres