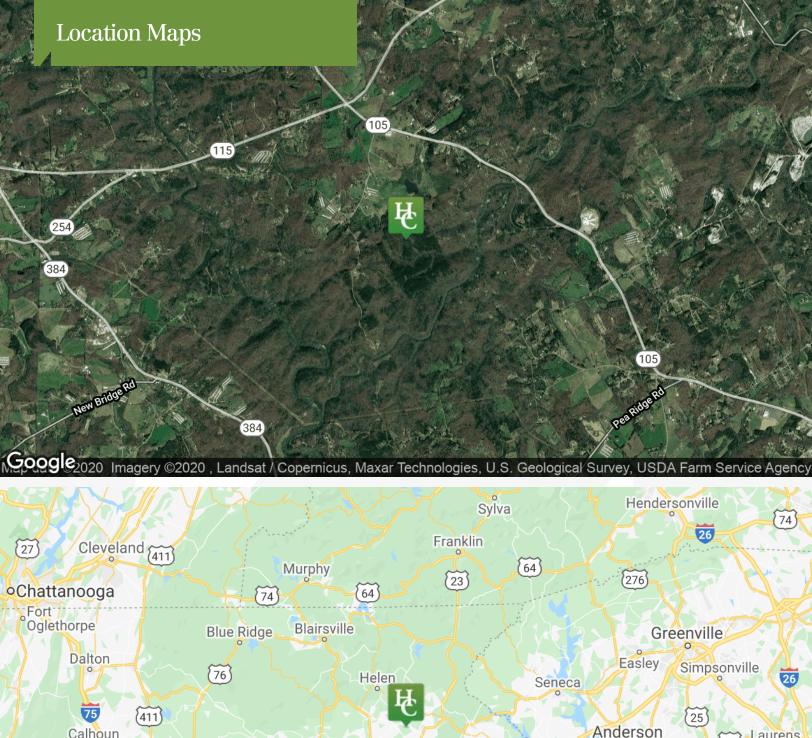

#### **Property Overview**

The proximity to two major Northeast Georgia rivers make this tract a very unique and appealing hunting and timber investment opportunity. The confluence of the Chatthoochee & Soquee Rivers is one mile southwest of the property and a bend in the Soquee is just over 100 yards from its eastern boundary line. The combination of these location features and 2/3 of a mile of winding hardwood creek bottom stretching through the middle of the property creates tremendous potential to hold excellent wildlife population year round. You will not find an internal road system in better condition and it is 100% accessible in a full sized truck/SUV. The health and quality of the merchantable pine and hardwood stands are also very high end enhancing the value of the property.