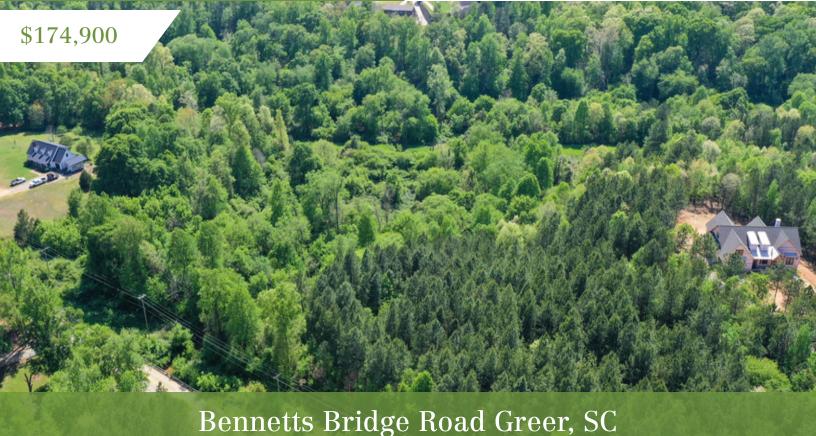

## Bennett's Bridge Estate

± 5 Acres | Greer, SC

#### **Property Overview**

Bennett's Bridge Estate is a stunning property filled with mature pines and hardwoods, awaiting a new owner to choose that picture-perfect spot to build their dream home with river frontage. This peaceful +/- 5-acre tract is perfectly located with the Enoree River flowing gracefully to the rear of the property and Vines Creek to the left of this extraordinary Estate. Just a short drive to the growing, affluent Five Forks and Greer, this remarkable land is located on the Greenville/Spartanburg County Line. Bennett's Bridge Estate provides the closeness of present-day essentials with a relaxed life in the countryside with a view.