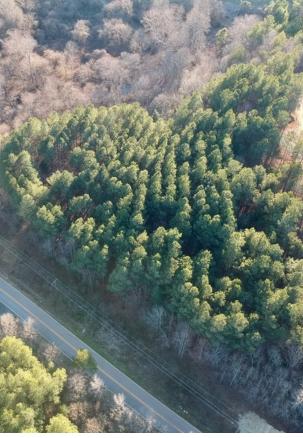

#### **Property Overview**

Bennett's Bridge Estate is a stunning property filled with mature pines and hardwoods, awaiting a new owner to choose that picture-perfect spot to build their dream home with river frontage. This peaceful +/- 5-acre tract is perfectly located with the Enoree River flowing gracefully to the rear of the property and Vines Creek to the left of this extraordinary Estate. Just a short drive to the growing, affluent Five Forks and Greer, this remarkable land is located on the Greenville/Spartanburg County Line. Bennett's Bridge Estate provides the closeness of present-day essentials with a relaxed life in the countryside with a view.