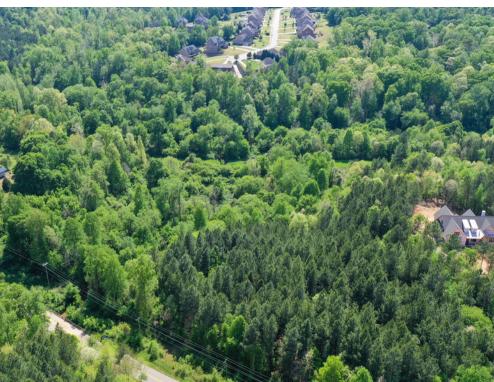

#### **Property Overview**

Bennett's Bridge Estate is a stunning property filled with mature pines and hardwoods, awaiting a new owner to choose that picture-perfect spot to build their dream home with river frontage. This peaceful +/- 5-acre tract is perfectly located with the Enoree River flowing gracefully to the rear of the property and Vines Creek to the left of this extraordinary Estate. Just a short drive to the growing, affluent Five Forks and Greer, this remarkable land is located on the Greenville/Spartanburg County Line. Bennett's Bridge Estate provides the closeness of present-day essentials with a relaxed life in the countryside with a view.