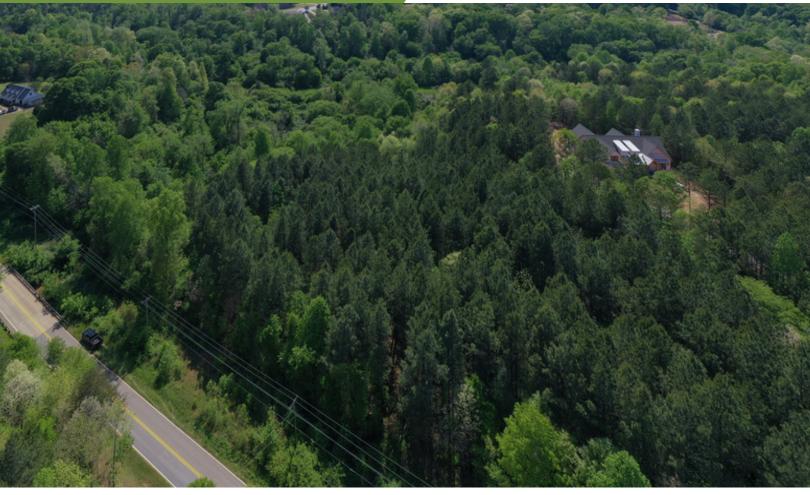

#### **Property Overview**

Bennett's Bridge Estate is a stunning property filled with mature pines and hardwoods, awaiting a new owner to choose that picture-perfect spot to build their dream home with river frontage. This peaceful +/- 5-acre tract is perfectly located with the Enoree River flowing gracefully to the rear of the property and Vines Creek to the left of this extraordinary Estate. Just a short drive to the growing, affluent Five Forks and Greer, this remarkable land is located on the Greenville/Spartanburg County Line. Bennett's Bridge Estate provides the closeness of present-day essentials with a relaxed life in the countryside with a view.

#### Location Overview

I-385 S to I-85 N to SC-14; Exit 56; Westmoreland Road to Bennetts Bridge Road

East side of Bennetts Bridge Road, North of (Hwy 296) Reidville Road