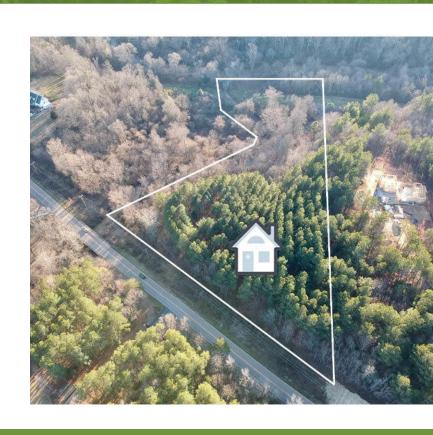

### Land | ± 5 Acres

- Tax Map #: 5-40-00-008.08 Spartanburg County
- Ideal Property to build Dream Home with River Frontage
- Ample Road Frontage
- Mature Pines & Hardwoods for Private Residence
- Zoned for Award Winning District 5 Schools
- Minutes from Downtown Greer & Five Forks
- +/- 30 Minutes to Downtown Greenville
- +/- 35 Minutes to Downtown Spartanburg
- Located on Greenville/Spartanburg County Line
- Serviced by Laurens Electric Cooperative
- \*Buyer &/or Buyer's Agent(s) to Verify All Info.

#### **Property Overview**

Bennett's Bridge Estate is a stunning property filled with mature pines and hardwoods, awaiting a new owner to choose that picture-perfect spot to build their dream home with river frontage. This peaceful +/- 5-acre tract is perfectly located with the Enoree River flowing gracefully to the rear of the property and Vines Creek to the left of this extraordinary Estate. Just a short drive to the growing, affluent Five Forks and Greer, this remarkable land is located on the Greenville/Spartanburg County Line. Bennett's Bridge Estate provides the closeness of present-day essentials with a relaxed life in the countryside with a view.