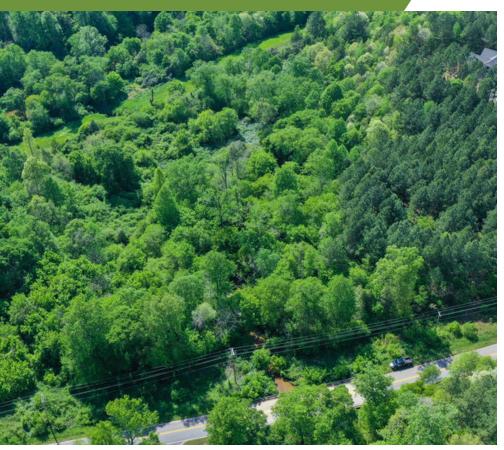

#### **Property Overview**

Bennett's Bridge Estate is a stunning property filled with mature pines and hardwoods, awaiting a new owner to choose that picture-perfect spot to build their dream home with river frontage. This peaceful +/- 5-acre tract is perfectly located with the Enoree River flowing gracefully to the rear of the property and Vines Creek to the left of this extraordinary Estate. Just a short drive to the growing, affluent Five Forks and Greer, this remarkable land is located on the Greenville/Spartanburg County Line. Bennett's Bridge Estate provides the closeness of present-day essentials with a relaxed life in the countryside with a view.