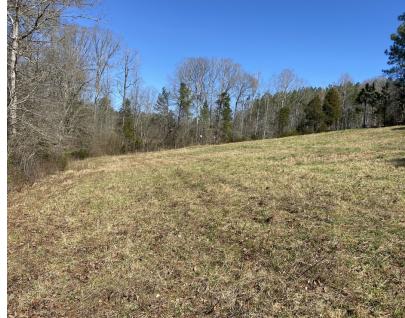

#### **Property Overview**

The Reedy River tract is a must see for any buyer searching for high quality hunting acreage close to town. Four acres of very secluded fields spread out along the majority of the river frontage really set this property apart. These fields include a long and narrow lane that stretches for 500 yards between the river and a wet weather slough and feathered by thick privet. Some diverse stands of older pine make up the bulk of the property and there is no shortage of roost areas. The habitat is there to consistently hold trophy whitetails and old toms and the layout of the property is very hunter friendly in terms of being able to access the bottom fields from an elevated position. An old timber loading dock sits at the highest point of the property and would make an ideal building site for a home or cabin.

# Property Photos 76 Bowater Pass Fountain Inn, SC 29644

## Property Photos 76 Bowater Pass Fountain Inn, SC 29644