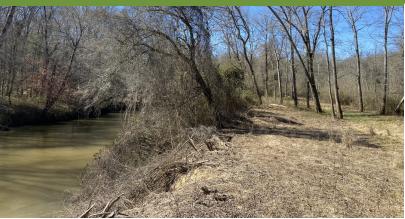

# Property Photos 76 Bowater Pass Fountain Inn, SC 29644

## Property Photos 76 Bowater Pass Fountain Inn, SC 29644

#### **Property Overview**

The Reedy River tract is a must see for any buyer searching for high quality hunting acreage close to town. Four acres of very secluded fields spread out along the majority of the river frontage really set this property apart. These fields include a long and narrow lane that stretches for 500 yards between the river and a wet weather slough and feathered by thick privet. Some diverse stands of older pine make up the bulk of the property and there is no shortage of roost areas. The habitat is there to consistently hold trophy whitetails and old toms and the layout of the property is very hunter friendly in terms of being able to access the bottom fields from an elevated position. An old timber loading dock sits at the highest point of the property and would make an ideal building site for a home or cabin.