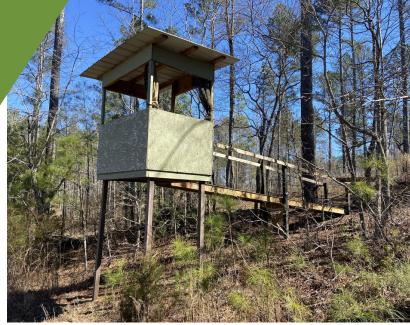

### Property Details

- Greenville County Tax Map #s 0565010102100 & 0565010102000 (a portion of)
- Asking Price: \$8,250/acre
- 2/3 of a mile of Reedy River frontage
- 4+/- acres of fields adjacent to the river including a 500x20 yard lane
- The property is mostly wooded with a mixture of pine and hardwoods
- Excellent hunting and fishing opportunities
- Two elevated box blinds in excellent condition
- Rolling topography and quality internal road system
- Excellent homesite
- Located 20+/- miles from downtown Greenville and 10+/- miles from Simpsonville

#### **Property Overview**

The Reedy River tract is a must see for any buyer searching for high quality hunting acreage close to town. Four acres of very secluded fields spread out along the majority of the river frontage really set this property apart. These fields include a long and narrow lane that stretches for 500 yards between the river and a wet weather slough and feathered by thick privet. Some diverse stands of older pine make up the bulk of the property and there is no shortage of roost areas. The habitat is there to consistently hold trophy whitetails and old toms and the layout of the property is very hunter friendly in terms of being able to access the bottom fields from an elevated position. An old timber loading dock sits at the highest point of the property and would make an ideal building site for a home or cabin.

# Property Photos 76 Bowater Pass Fountain Inn, SC 29644

## Property Photos 76 Bowater Pass Fountain Inn, SC 29644