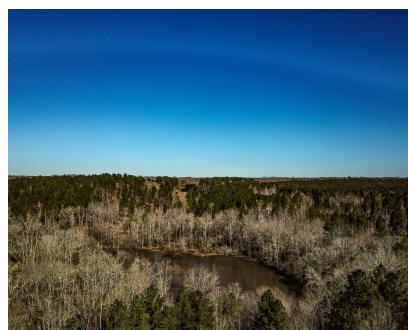

### Drone Footage 76 Bowater Pass Fountain Inn, SC 29644

#### **Property Overview**

The Reedy River tract is a must see for any buyer searching for high quality hunting acreage close to town. Four acres of very secluded fields spread out along the majority of the river frontage really set this property apart. These fields include a long and narrow lane that stretches for 500 yards between the river and a wet weather slough and feathered by thick privet. Some diverse stands of older pine make up the bulk of the property and there is no shortage of roost areas. The habitat is there to consistently hold trophy whitetails and old toms and the layout of the property is very hunter friendly in terms of being able to access the bottom fields from an elevated position. An old timber loading dock sits at the highest point of the property and would make an ideal building site for a home or cabin.