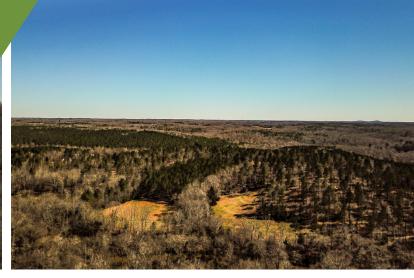

#### **Property Overview**

The Reedy River tract is a must see for any buyer searching for high quality hunting acreage close to town. Four acres of very secluded fields spread out along the majority of the river frontage really set this property apart. These fields include a long and narrow lane that stretches for 500 yards between the river and a wet weather slough and feathered by thick privet. Some diverse stands of older pine make up the bulk of the property and there is no shortage of roost areas. The habitat is there to consistently hold trophy whitetails and old toms and the layout of the property is very hunter friendly in terms of being able to access the bottom fields from an elevated position. An old timber loading dock sits at the highest point of the property and would make an ideal building site for a home or cabin.