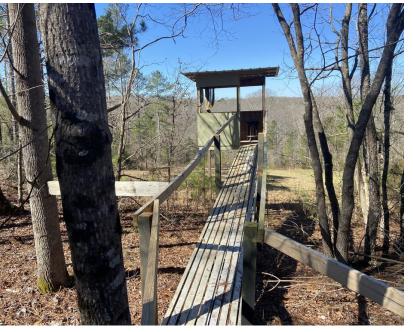

### Property Details

- Greenville County Tax Map #s 0565010102100 & 0565010102000 (a portion of)
- Asking Price: \$8,250/acre
- 2/3 of a mile of Reedy River frontage
- 4+/- acres of fields adjacent to the river including a 500x20 yard lane
- The property is mostly wooded with a mixture of pine and hardwoods
- Excellent hunting and fishing opportunities
- Two elevated box blinds in excellent condition
- Rolling topography and quality internal road system
- Excellent homesite
- Located 20+/- miles from downtown Greenville and 10+/- miles from Simpsonville

#### **Property Overview**

The Reedy River tract is a must see for any buyer searching for high quality hunting acreage close to town. Four acres of very secluded fields spread out along the majority of the river frontage really set this property apart. These fields include a long and narrow lane that stretches for 500 yards between the river and a wet weather slough and feathered by thick privet. Some diverse stands of older pine make up the bulk of the property and there is no shortage of roost areas. The habitat is there to consistently hold trophy whitetails and old toms and the layout of the property is very hunter friendly in terms of being able to access the bottom fields from an elevated position. An old timber loading dock sits at the highest point of the property and would make an ideal building site for a home or cabin.

# Property Photos 76 Bowater Pass Fountain Inn, SC 29644

## Property Photos 76 Bowater Pass Fountain Inn, SC 29644