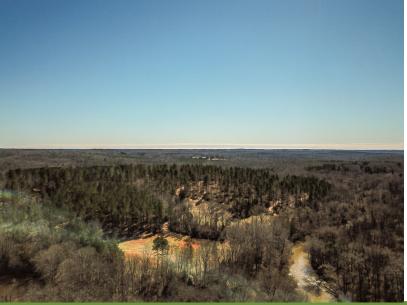

### Drone Footage 76 Bowater Pass Fountain Inn, SC 29644

#### **Property Overview**

The Reedy River tract is a must see for any buyer searching for high quality hunting acreage close to town. Four acres of very secluded fields spread out along the majority of the river frontage really set this property apart. These fields include a long and narrow lane that stretches for 500 yards between the river and a wet weather slough and feathered by thick privet. Some diverse stands of older pine make up the bulk of the property and there is no shortage of roost areas. The habitat is there to consistently hold trophy whitetails and old toms and the layout of the property is very hunter friendly in terms of being able to access the bottom fields from an elevated position. An old timber loading dock sits at the highest point of the property and would make an ideal building site for a home or cabin.