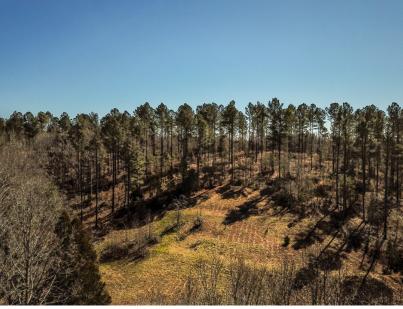

#### **Property Overview**

The Reedy River tract is a must see for any buyer searching for high quality hunting acreage close to town. Four acres of very secluded fields spread out along the majority of the river frontage really set this property apart. These fields include a long and narrow lane that stretches for 500 yards between the river and a wet weather slough and feathered by thick privet. Some diverse stands of older pine make up the bulk of the property and there is no shortage of roost areas. The habitat is there to consistently hold trophy whitetails and old toms and the layout of the property is very hunter friendly in terms of being able to access the bottom fields from an elevated position. An old timber loading dock sits at the highest point of the property and would make an ideal building site for a home or cabin.