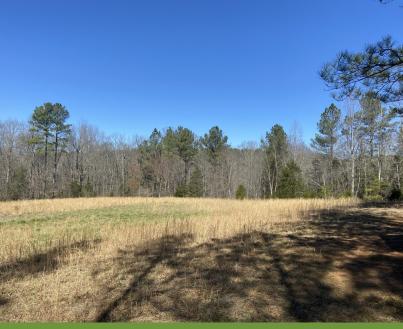

#### **Property Overview**

The Reedy River tract is a must see for any buyer searching for high quality hunting acreage close to town. Four acres of very secluded fields spread out along the majority of the river frontage really set this property apart. These fields include a long and narrow lane that stretches for 500 yards between the river and a wet weather slough and feathered by thick privet. Some diverse stands of older pine make up the bulk of the property and there is no shortage of roost areas. The habitat is there to consistently hold trophy whitetails and old toms and the layout of the property is very hunter friendly in terms of being able to access the bottom fields from an elevated position. An old timber loading dock sits at the highest point of the property and would make an ideal building site for a home or cabin.

# Property Photos 76 Bowater Pass Fountain Inn, SC 29644

## Property Photos 76 Bowater Pass Fountain Inn, SC 29644