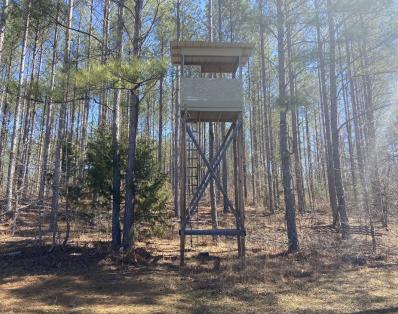

### Property Details

- Greenville County Tax Map #s 0565010102100 & 0565010102000 (a portion of)
- Asking Price: \$8,250/acre
- 2/3 of a mile of Reedy River frontage
- 4+/- acres of fields adjacent to the river including a 500x20 yard lane
- The property is mostly wooded with a mixture of pine and hardwoods
- Excellent hunting and fishing opportunities
- Two elevated box blinds in excellent condition
- Rolling topography and quality internal road system
- Excellent homesite
- Located 20+/- miles from downtown Greenville and 10+/- miles from Simpsonville

#### **Property Overview**

The Reedy River tract is a must see for any buyer searching for high quality hunting acreage close to town. Four acres of very secluded fields spread out along the majority of the river frontage really set this property apart. These fields include a long and narrow lane that stretches for 500 yards between the river and a wet weather slough and feathered by thick privet. Some diverse stands of older pine make up the bulk of the property and there is no shortage of roost areas. The habitat is there to consistently hold trophy whitetails and old toms and the layout of the property is very hunter friendly in terms of being able to access the bottom fields from an elevated position. An old timber loading dock sits at the highest point of the property and would make an ideal building site for a home or cabin.

# Property Photos 76 Bowater Pass Fountain Inn, SC 29644

## Property Photos 76 Bowater Pass Fountain Inn, SC 29644