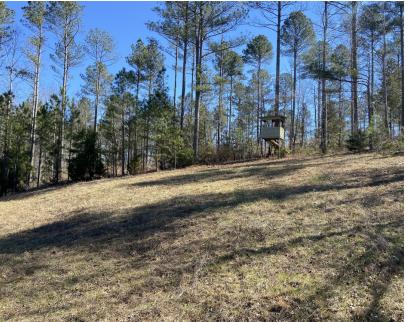

### Property Details

- Greenville County Tax Map #s 0565010102100 & 0565010102000 (a portion of)
- Asking Price: \$8,250/acre
- 2/3 of a mile of Reedy River frontage
- 4+/- acres of fields adjacent to the river including a 500x20 yard lane
- The property is mostly wooded with a mixture of pine and hardwoods
- Excellent hunting and fishing opportunities
- Two elevated box blinds in excellent condition
- Rolling topography and quality internal road system
- Excellent homesite
- Located 20+/- miles from downtown Greenville and 10+/- miles from Simpsonville

#### **Property Overview**

The Reedy River tract is a must see for any buyer searching for high quality hunting acreage close to town. Four acres of very secluded fields spread out along the majority of the river frontage really set this property apart. These fields include a long and narrow lane that stretches for 500 yards between the river and a wet weather slough and feathered by thick privet. Some diverse stands of older pine make up the bulk of the property and there is no shortage of roost areas. The habitat is there to consistently hold trophy whitetails and old toms and the layout of the property is very hunter friendly in terms of being able to access the bottom fields from an elevated position. An old timber loading dock sits at the highest point of the property and would make an ideal building site for a home or cabin.

# Property Photos 76 Bowater Pass Fountain Inn, SC 29644

## Property Photos 76 Bowater Pass Fountain Inn, SC 29644