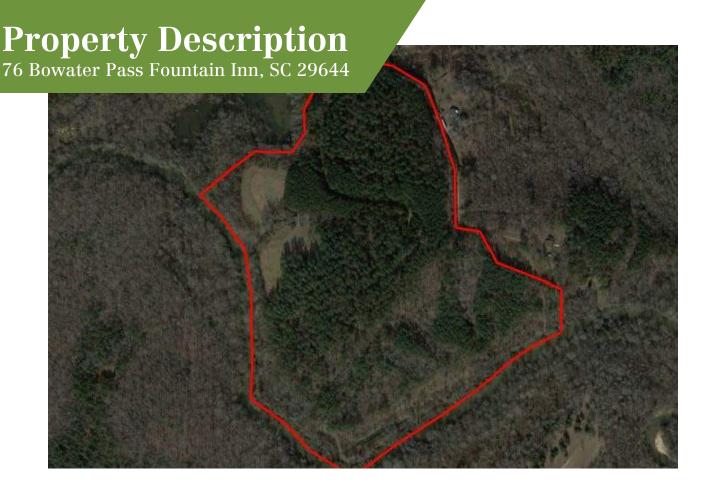

### ±60 ACRES FOR SALE

76 Bowater Pass Fountain Inn, SC 29644

### Property Details

- Greenville County Tax Map #s 0565010102100 & 0565010102000 (a portion of)
- Asking Price: \$8,250/acre
- 2/3 of a mile of Reedy River frontage
- 4+/- acres of fields adjacent to the river including a 500x20 yard lane
- The property is mostly wooded with a mixture of pine and hardwoods
- Excellent hunting and fishing opportunities
- Two elevated box blinds in excellent condition
- Rolling topography and quality internal road system
- Excellent homesite
- Located 20+/- miles from downtown Greenville and 10+/- miles from Simpsonville

#### **Property Overview**

The Reedy River tract is a must see for any buyer searching for high quality hunting acreage close to town. Four acres of very secluded fields spread out along the majority of the river frontage really set this property apart. These fields include a long and narrow lane that stretches for 500 yards between the river and a wet weather slough and feathered by thick privet. Some diverse stands of older pine make up the bulk of the property and there is no shortage of roost areas. The habitat is there to consistently hold trophy whitetails and old toms and the layout of the property is very hunter friendly in terms of being able to access the bottom fields from an elevated position. An old timber loading dock sits at the highest point of the property and would make an ideal building site for a home or cabin.