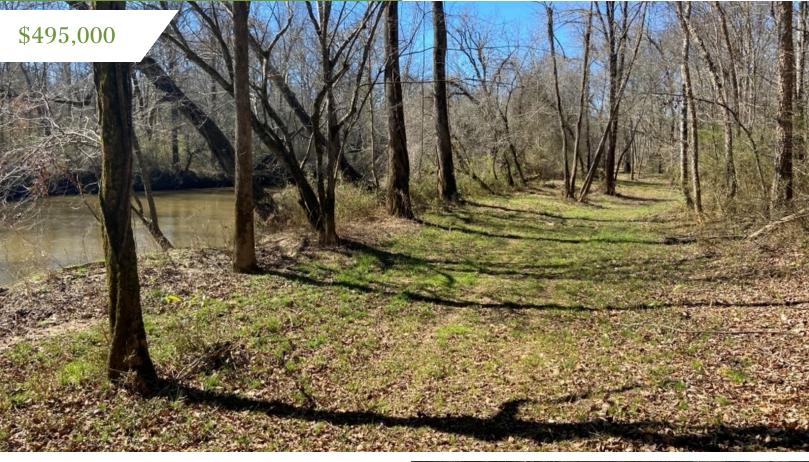

# Property Photos 76 Bowater Pass Fountain Inn, SC 29644

## Property Photos 76 Bowater Pass Fountain Inn, SC 29644

#### **Property Overview**

The Reedy River tract is a must see for any buyer searching for high quality hunting acreage close to town. Four acres of very secluded fields spread out along the majority of the river frontage really set this property apart. These fields include a long and narrow lane that stretches for 500 yards between the river and a wet weather slough and feathered by thick privet. Some diverse stands of older pine make up the bulk of the property and there is no shortage of roost areas. The habitat is there to consistently hold trophy whitetails and old toms and the layout of the property is very hunter friendly in terms of being able to access the bottom fields from an elevated position. An old timber loading dock sits at the highest point of the property and would make an ideal building site for a home or cabin.