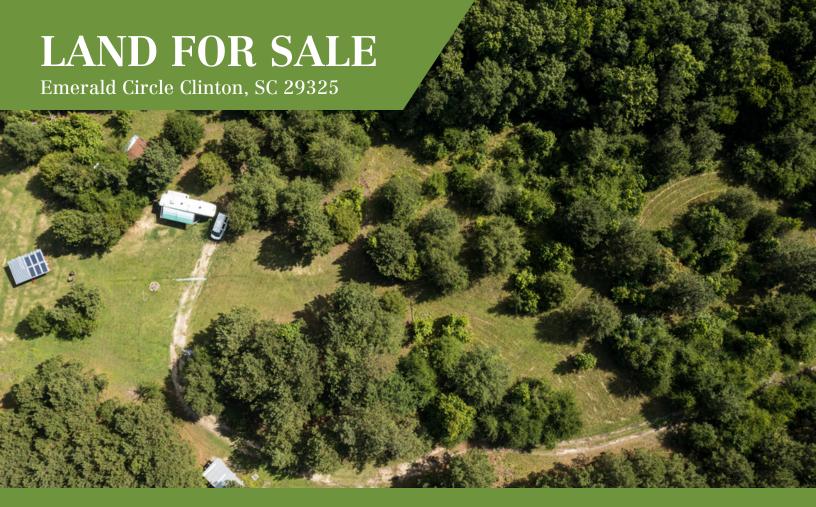

## Land $| \pm 47.9$ Acres

- Laurens County Tax Map # 537-00-00-016
- ± 47.90 Acres in Clinton, SC
- Frontage Road: ±230 Linear Feet of on Emerald Circle
- Zoned for Clinton Elementary, Clinton Middle, & Clinton High
- Excellent Hunting Opportunity Recreational Tract
- Rolling Topography
- 5th Wheel RV, Custom Sheds & Storage Buildings located throughout the property.

#### **Property Overview**

Sitting just minutes outside of Downtown Clinton, this wonderful 48-acre potential homesite or recreational site resides in a friendly area. Covered with mostly mature hardwoods and some pines, this property boasts a truly special amount of privacy. The backside of the property is surrounded by larger, well managed land tracts that provide a great potential deer hunting opportunity. This property offers a well water system, septic system, as well as solar power with the option to bring in traditional power. The tract offers a 5th wheel RV that is well appointed as well as many custom sheds and storage buildings located throughout the property. All in all, this property will offer a great secluded homesite or a great investment/recreational tract with the growing Clinton market nearby.