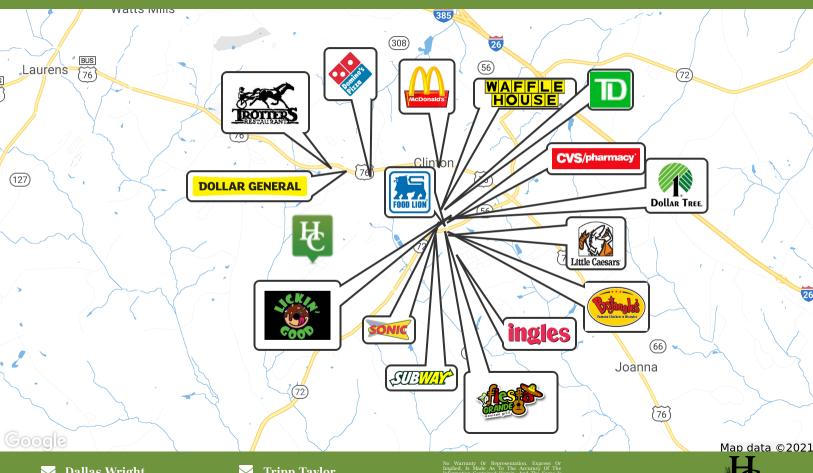

### **Location Highlights**

- ± 7 Minutes from Downtown Clinton
- ± 15 Minutes from Downtown Laurens
- ± 45 Minutes from Downtown Greenville
- ± 47 Minutes from Downtown Spartanburg
- \*Acreage and all other detailed information to be verified by buyer or buyer's agent