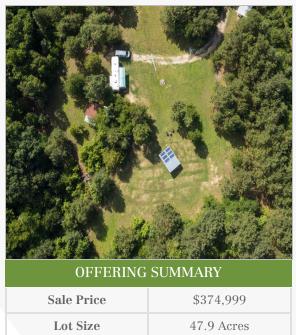

## Land $| \pm 47.9$ Acres

- Laurens County Tax Map # 537-00-00-016
- ± 47.90 Acres in Clinton, SC
- Frontage Road: ±230 Linear Feet of on Emerald Circle
- Zoned for Clinton Elementary, Clinton Middle, & Clinton High
- Excellent Hunting Opportunity Recreational Tract
- Rolling Topography
- 5th Wheel RV, Custom Sheds & Storage Buildings located throughout the property.

#### **Property Overview**

Sitting just minutes outside of Downtown Clinton, this wonderful 48-acre potential homesite or recreational site resides in a friendly area. Covered with mostly mature hardwoods and some pines, this property boasts a truly special amount of privacy. The backside of the property is surrounded by larger, well managed land tracts that provide a great potential deer hunting opportunity. This property offers a well water system, septic system, as well as solar power with the option to bring in traditional power. The tract offers a 5th wheel RV that is well appointed as well as many custom sheds and storage buildings located throughout the property. All in all, this property will offer a great secluded homesite or a great investment/recreational tract with the growing Clinton market nearby.

| 011 21111 ( 0 0 01111 1111 |            |  |
|----------------------------|------------|--|
| Sale Price                 | \$374,999  |  |
| Lot Size                   | 47.9 Acres |  |
|                            |            |  |