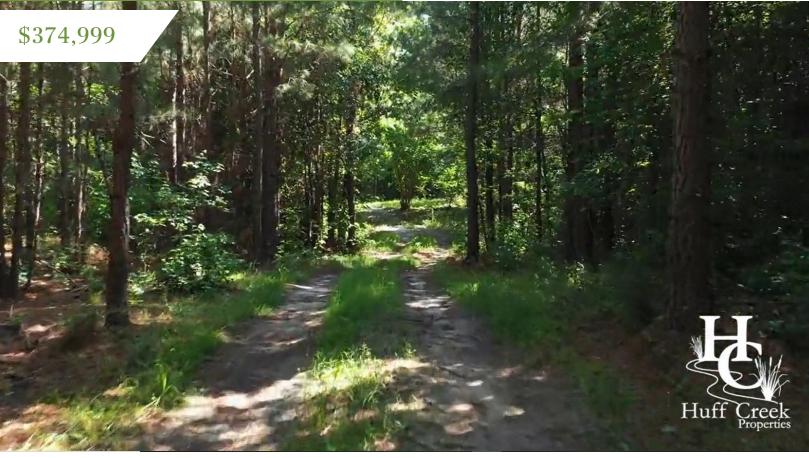

#### **Property Overview**

Sitting just minutes outside of Downtown Clinton, this wonderful 48-acre potential homesite or recreational site resides in a friendly area. Covered with mostly mature hardwoods and some pines, this property boasts a truly special amount of privacy. The backside of the property is surrounded by larger, well managed land tracts that provide a great potential deer hunting opportunity. This property offers a well water system, septic system, as well as solar power with the option to bring in traditional power. The tract offers a 5th wheel RV that is well appointed as well as many custom sheds and storage buildings located throughout the property. All in all, this property will offer a great secluded homesite or a great investment/recreational tract with the growing Clinton market nearby.