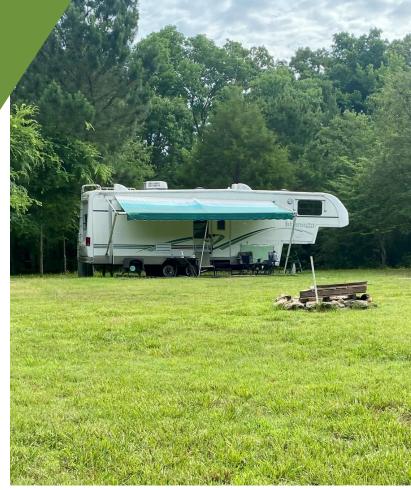

## Land $| \pm 47.9$ Acres

- Laurens County Tax Map # 537-00-00-016
- ± 47.90 Acres in Clinton, SC
- Frontage Road: ±230 Linear Feet of on Emerald Circle
- Zoned for Clinton Elementary, Clinton Middle, & Clinton High
- Excellent Hunting Opportunity Recreational Tract
- Rolling Topography
- 5th Wheel RV, Custom Sheds & Storage Buildings located throughout the property.

#### **Property Overview**

Sitting just minutes outside of Downtown Clinton, this wonderful 48-acre potential homesite or recreational site resides in a friendly area. Covered with mostly mature hardwoods and some pines, this property boasts a truly special amount of privacy. The backside of the property is surrounded by larger, well managed land tracts that provide a great potential deer hunting opportunity. This property offers a well water system, septic system, as well as solar power with the option to bring in traditional power. The tract offers a 5th wheel RV that is well appointed as well as many custom sheds and storage buildings located throughout the property. All in all, this property will offer a great secluded homesite or a great investment/recreational tract with the growing Clinton market nearby.