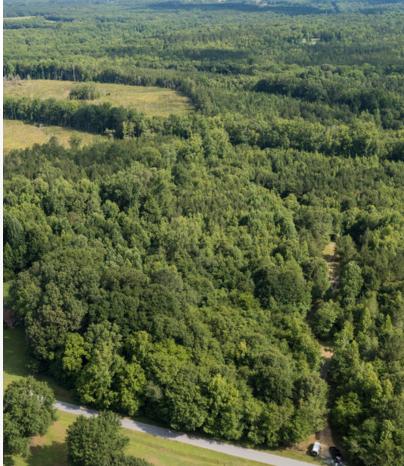

## Land $| \pm 47.9$ Acres

- Laurens County Tax Map # 537-00-00-016
- ± 47.90 Acres in Clinton, SC
- Frontage Road: ±230 Linear Feet of on Emerald Circle
- Zoned for Clinton Elementary, Clinton Middle, & Clinton High
- Excellent Hunting Opportunity Recreational Tract
- Rolling Topography
- 5th Wheel RV, Custom Sheds & Storage Buildings located throughout the property.

#### **Property Overview**

Sitting just minutes outside of Downtown Clinton, this wonderful 48-acre potential homesite or recreational site resides in a friendly area. Covered with mostly mature hardwoods and some pines, this property boasts a truly special amount of privacy. The backside of the property is surrounded by larger, well managed land tracts that provide a great potential deer hunting opportunity. This property offers a well water system, septic system, as well as solar power with the option to bring in traditional power. The tract offers a 5th wheel RV that is well appointed as well as many custom sheds and storage buildings located throughout the property. All in all, this property will offer a great secluded homesite or a great investment/recreational tract with the growing Clinton market nearby.