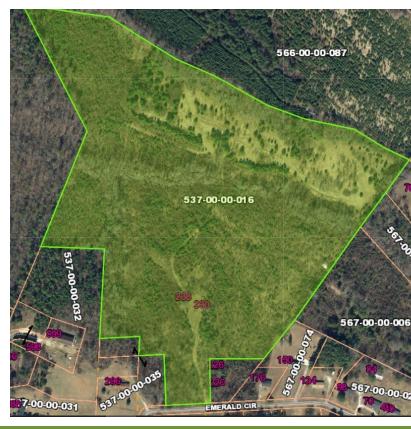

## Land $| \pm 47.9$ Acres

- Laurens County Tax Map # 537-00-00-016
- ± 47.90 Acres in Clinton, SC
- Frontage Road: ±230 Linear Feet of on Emerald Circle
- Zoned for Clinton Elementary, Clinton Middle, & Clinton High
- Excellent Hunting Opportunity Recreational Tract
- Rolling Topography
- 5th Wheel RV, Custom Sheds & Storage Buildings located throughout the property.

#### **Property Overview**

Sitting just minutes outside of Downtown Clinton, this wonderful 48-acre potential homesite or recreational site resides in a friendly area. Covered with mostly mature hardwoods and some pines, this property boasts a truly special amount of privacy. The backside of the property is surrounded by larger, well managed land tracts that provide a great potential deer hunting opportunity. This property offers a well water system, septic system, as well as solar power with the option to bring in traditional power. The tract offers a 5th wheel RV that is well appointed as well as many custom sheds and storage buildings located throughout the property. All in all, this property will offer a great secluded homesite or a great investment/recreational tract with the growing Clinton market nearby.