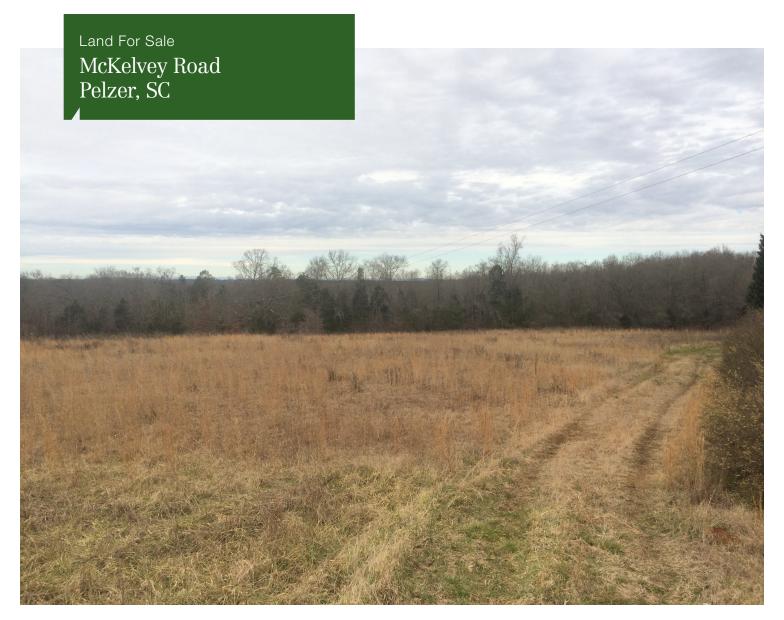

## McKelvey Road

Pelzer, South Carolina 29669

## **Property Features**

- ±40.3 acre tract
- ±5.5 acres of pasture with the balance in hardwoods including a creek bottom that runs through the property (±550 ft.)
- ±200 ft. of frontage on McKelvey Road
- Located in the historic Fork Shoals community which is approximately 30 minutes from downtown Greenville, SC and 5-10 minutes from Simpsonville
- Greenville County TM# 0577040103200
- Sale Price: \$7,500/Acre

101 E Washington Street Suite 400 Greenville, South Carolina 29601 864 232 9040

This tract has excellent proximity to Simpsonville, SC making it a quality investment opportunity. An elevated home site sits back off of McKelvey Road and overlooks the pasture providing a great vista along this very picturesque rural corridor in southern Greenville County. The property is also located in the historic Fork Shoals community which is one of Greenville County's oldest settlements along the Reedy River's ancient Cherokee hunting grounds. The property would make a terrific country estate with an easy commute to Greenville!