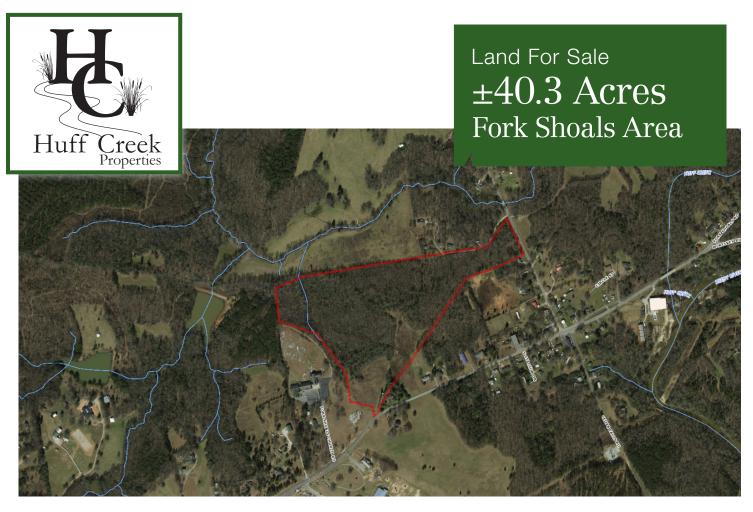

## **Property Features**

- ±40.3 acre tract
- ±5.5 acres of pasture with the balance in hardwoods including a creek bottom that runs through the property (±550 ft.)
- ±200 ft. of frontage on McKelvey Road
- Located in the historic Fork Shoals community which is approximately 30 minutes from downtown Greenville, SC and 5-10 minutes from Simpsonville
- Greenville County TM# 0577040103200
- Sale Price: \$7,500/Acre

101 E Washington Street Suite 400 Greenville, South Carolina 29601 864 232 9040

This tract has excellent proximity to Simpsonville, SC making it a quality investment opportunity. An elevated home site sits back off of McKelvey Road and overlooks the pasture providing a great vista along this very picturesque rural corridor in southern Greenville County. The property is also located in the historic Fork Shoals community which is one of Greenville County's oldest settlements along the Reedy River's ancient Cherokee hunting grounds. The property would make a terrific country estate with an easy commute to Greenville!