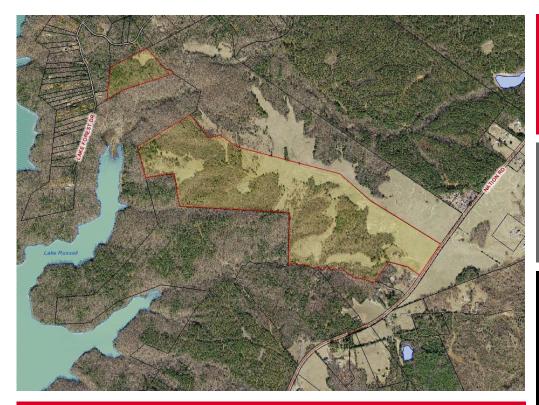

## ±150 Acre Farm For Sale **Nation Farm**

541 Nation Road - Abbeville, South Carolina 29620

### **Property Description**

- Abbeville County
- Tax Map No. 077-00-00-003
- ±150 Acres
  - ±50 Acres of Pasture
  - ➤ ±50 Acres of Hardwoods
  - ▶ ±50 Acres of maintained natural re-growth
- ±1,420 SF Farm House
- (2) Spring fed creeks on property
- Possible 10 Acre Pond Site
- Sale Price: \$360,000.00 \$2,400 / Acre

### Abbeville ■ ±150 Acres

- 541 Nation Road, Abbeville, South Carolina
- Great recreational opportunities for Deer, Turkey, Dove, and **Ducks on Lake Russell**
- Gently sloping topography which leads from the 1920's Farm House down to the edge of Lake Russell
- Additional Acreage Also Available
- Well maintained roads throughout the property