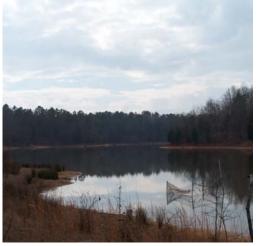

### **Property Description**

- Abbeville County
- Tax Map No. 077-00-00-003
- ±150 Acres
  - ±50 Acres of Pasture
  - ➤ ±50 Acres of Hardwoods
  - ▶ ±50 Acres of maintained natural re-growth
- ±1,420 SF Farm House
- (2) Spring fed creeks on property
- Possible 10 Acre Pond Site
- Sale Price: \$360,000.00 \$2,400 / Acre

### Abbeville ■ ±150 Acres

- 541 Nation Road, Abbeville, South Carolina
- Great recreational opportunities for Deer, Turkey, Dove, and **Ducks on Lake Russell**
- Gently sloping topography which leads from the 1920's Farm House down to the edge of Lake Russell
- Additional Acreage Also Available
- Well maintained roads throughout the property

# **Additional Photos** 541 Nation Road Nation Farm

Abbeville, South Carolina 29620