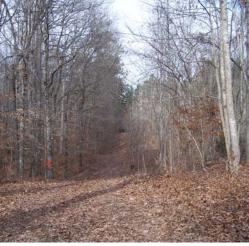

### **Property Description**

- Abbeville County
- Tax Map No. 077-00-00-003
- ±150 Acres
  - ±50 Acres of Pasture
  - ➤ ±50 Acres of Hardwoods
  - ▶ ±50 Acres of maintained natural re-growth
- ±1,420 SF Farm House
- (2) Spring fed creeks on property
- Possible 10 Acre Pond Site
- Sale Price: \$360,000.00 \$2,400 / Acre

### Abbeville ■ ±150 Acres

- 541 Nation Road, Abbeville, South Carolina
- Great recreational opportunities for Deer, Turkey, Dove, and **Ducks on Lake Russell**
- Gently sloping topography which leads from the 1920's Farm House down to the edge of Lake Russell
- Additional Acreage Also Available
- Well maintained roads throughout the property

# **Additional Photos** 541 Nation Road Nation Farm

Abbeville, South Carolina 29620