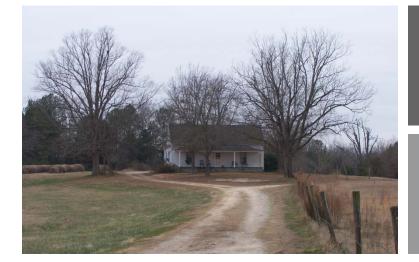

## ±150 Acre Farm For Sale **Nation Farm**

541 Nation Road - Abbeville, South Carolina 29620

### **Property Description**

- Abbeville County
- Tax Map No. 077-00-00-003
- ±150 Acres
  - ±50 Acres of Pasture
  - ➤ ±50 Acres of Hardwoods
  - ▶ ±50 Acres of maintained natural re-growth
- ±1,420 SF Farm House
- (2) Spring fed creeks on property
- Possible 10 Acre Pond Site
- Sale Price: \$360,000.00 \$2,400 / Acre

### Abbeville ■ ±150 Acres

- 541 Nation Road, Abbeville, South Carolina
- Great recreational opportunities for Deer, Turkey, Dove, and **Ducks on Lake Russell**
- Gently sloping topography which leads from the 1920's Farm House down to the edge of Lake Russell
- Additional Acreage Also Available
- Well maintained roads throughout the property