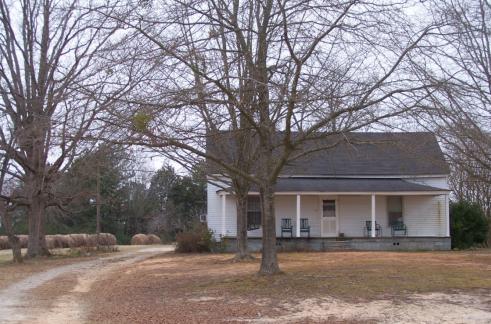

## ±150 Acre Farm For Sale **Nation Farm**

541 Nation Road - Abbeville, South Carolina 29620

### **Property Description**

- Abbeville County
- Tax Map No. 077-00-00-003
- ±150 Acres
  - ±50 Acres of Pasture
  - ➤ ±50 Acres of Hardwoods
  - ▶ ±50 Acres of maintained natural re-growth
- ±1,420 SF Farm House
- (2) Spring fed creeks on property
- Possible 10 Acre Pond Site
- Sale Price: \$360,000.00 \$2,400 / Acre