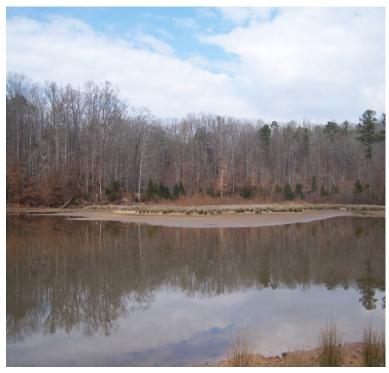

## ±150 Acre Farm For Sale **Nation Farm**

541 Nation Road - Abbeville, South Carolina 29620

### **Property Description**

- Abbeville County
- Tax Map No. 077-00-00-003
- ±150 Acres
  - ±50 Acres of Pasture
  - ➤ ±50 Acres of Hardwoods
  - ▶ ±50 Acres of maintained natural re-growth
- ±1,420 SF Farm House
- (2) Spring fed creeks on property
- Possible 10 Acre Pond Site
- Sale Price: \$360,000.00 \$2,400 / Acre

### Abbeville ■ ±150 Acres

- 541 Nation Road, Abbeville, South Carolina
- Great recreational opportunities for Deer, Turkey, Dove, and **Ducks on Lake Russell**
- Gently sloping topography which leads from the 1920's Farm House down to the edge of Lake Russell
- Additional Acreage Also Available
- Well maintained roads throughout the property

# **Additional Photos** 541 Nation Road Nation Farm

Abbeville, South Carolina 29620