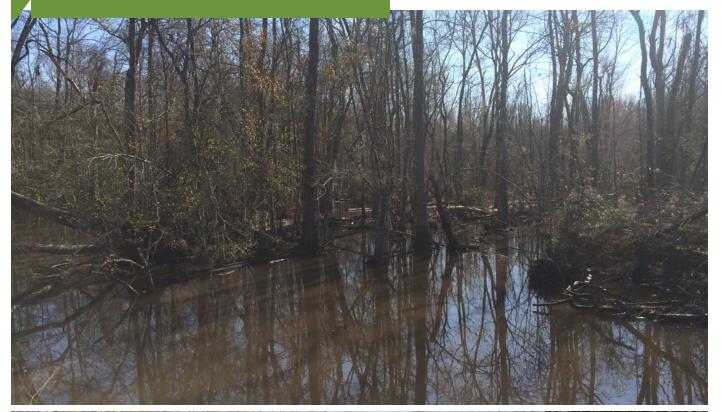

#### **Property Features**

- ±2,600' of road frontage on Wamer Road
- Approximately 3/4 of a mile of frontage on both sides of Cow Castle Creek which feeds a large swamp
- Approximately one hour from Charleston & Columbia and five miles east of Bowman, SC
- Excellent hunting opportunities
- A portion of Orangeburg County tax ID 0275-00-02-001.000
- Sale Price: \$1,500/acre

#### **Property Overview**

Cow Castle Creek stretches for approximately 3/4 of a mile thorough the interior of the property and serves as an excellent water source that includes a swamp which provides duck hunting opportunities and a sanctuary for growing trophy whitetails. A quality interior trail system provides access throughout the majority of the property. The owners are selling 150 acres of the  $\pm 227$  acres identified as Orangeburg County Tax Map ID 0275-00-02-001.000