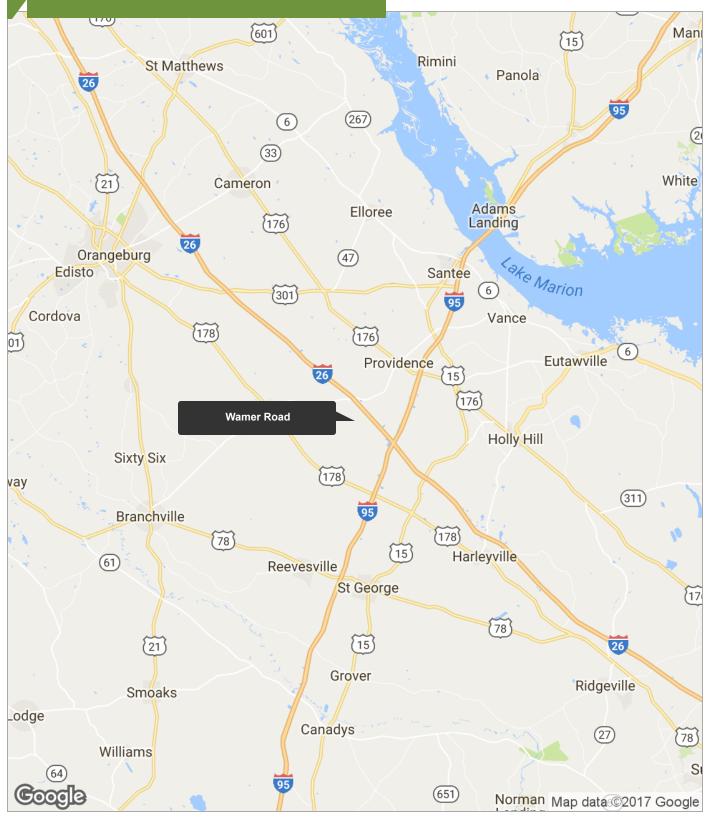

## Wamer Road

Bowman, SC 29018

#### **Location Overview**

This property is located about  $\pm 55$  miles from both Charleston & Columbia along Wamer Road approximately 5 miles east of the town of Bowman, SC.