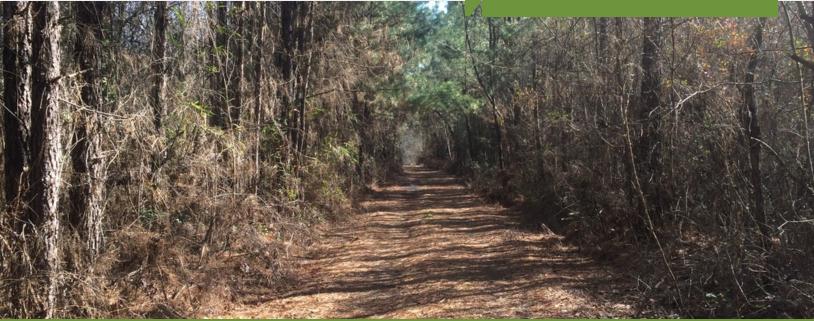

#### **Property Overview**

Cow Castle Creek stretches for approximately 3/4 of a mile thorough the interior of the property and serves as an excellent water source that includes a swamp which provides duck hunting opportunities and a sanctuary for growing trophy whitetails. A quality interior trail system provides access throughout the majority of the property. The owners are selling 150 acres of the  $\pm 227$  acres identified as Orangeburg County Tax Map ID 0275-00-02-001.000