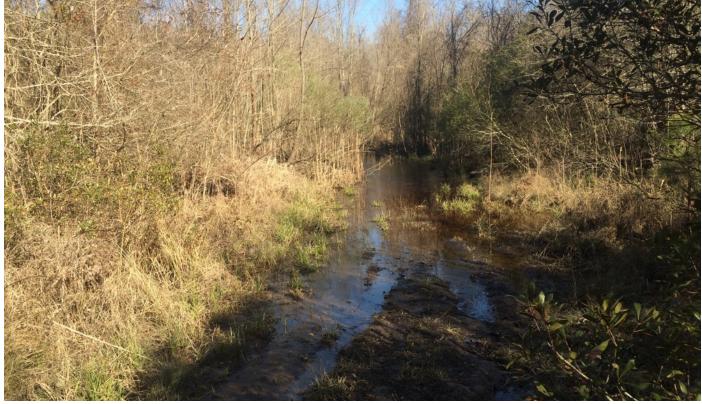

#### **Property Features**

- ±2,600' of road frontage on Wamer Road
- Approximately 3/4 of a mile of frontage on both sides of Cow Castle Creek which feeds a large swamp
- Approximately one hour from Charleston & Columbia and five miles east of Bowman, SC
- Excellent hunting opportunities
- A portion of Orangeburg County tax ID 0275-00-02-001.000
- Sale Price: \$1,500/acre

#### **Property Overview**

Cow Castle Creek stretches for approximately 3/4 of a mile thorough the interior of the property and serves as an excellent water source that includes a swamp which provides duck hunting opportunities and a sanctuary for growing trophy whitetails. A quality interior trail system provides access throughout the majority of the property. The owners are selling 150 acres of the  $\pm 227$  acres identified as Orangeburg County Tax Map ID 0275-00-02-001.000