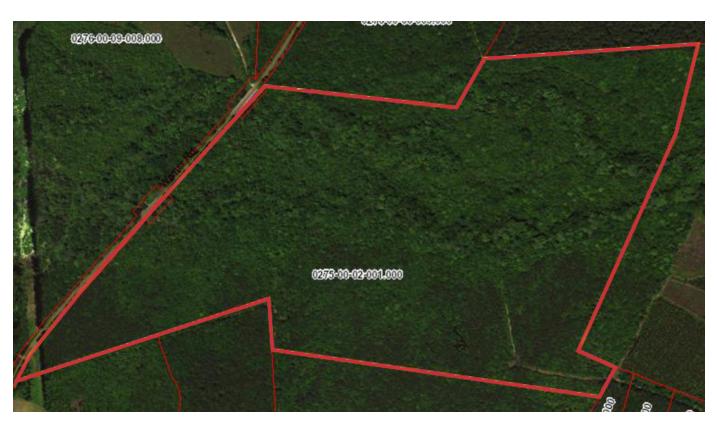

#### **Property Features**

- ±2,600' of road frontage on Wamer Road
- Approximately 3/4 of a mile of frontage on both sides of Cow Castle Creek which feeds a large swamp
- Approximately one hour from Charleston & Columbia and five miles east of Bowman, SC
- Excellent hunting opportunities
- A portion of Orangeburg County tax ID 0275-00-02-001.000
- Sale Price: \$1,500/acre

### **Property Summary**

Sale Price: \$1,500 / acre

Lot Size: 150.0 Acres

APN #: 0275-00-02-001.00

(portion)

#### **Property Overview**

Cow Castle Creek stretches for approximately 3/4 of a mile thorough the interior of the property and serves as an excellent water source that includes a swamp which provides duck hunting opportunities and a sanctuary for growing trophy whitetails. A quality interior trail system provides access throughout the majority of the property. The owners are selling 150 acres of the  $\pm 227$  acres identified as Orangeburg County Tax Map ID 0275-00-02-001.000