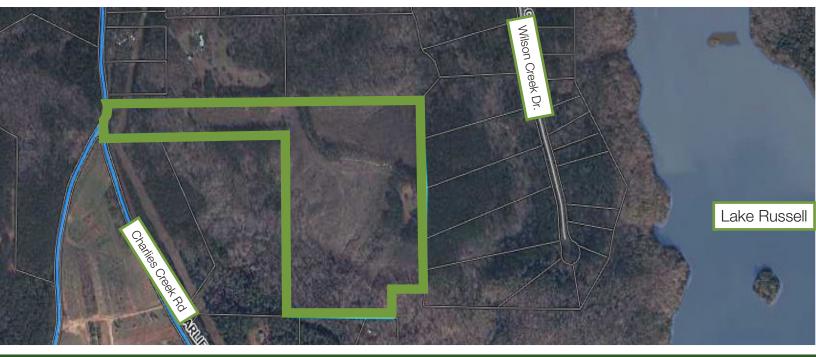

## **Property Features**

- **\$350,000.00**
- 1,700 sq ft, 1 bedroom, 1 bath barndominium with full kitchen on property
- Well and septic
- Power and cable hook ups throughout the property for more structures to be added
- Borders the Army Core of Engineers buffer around Lake Russell on Charlie's Creek
- Well managed pine timber was harvested and reestablished in 2016
- Gated entrance with beautiful custom iron gate
- Graveled drive
- 2 miles from Charlies Creek boat ramp on Lake Russell
- 5 miles from Jets Landing Marina on Lake Secession

## **Land Photos**

1488 Charlies Creek Rd, Iva, SC 29655

Alec Moncini 864 238 5640 AMoncini@naiearlefurman.com No Warranty Or Representation, Express Or Implied, Is Made As To The Accuracy Of The Information Contained Herein, And The Same Is Submitted Subject To Errors, Omissions, Change Of Price, Rental Or Other Conditions, Prior Sale, Lease Or Financing, Or Withdrawal Without Notice, And Of Any Special Listing Conditions Imposed By Our Principals No Warranties Or Pep- resentations Are Made As To The Condition Of The Princetor Or Any Heaver's Contained Therein Are Any To Re Implied.