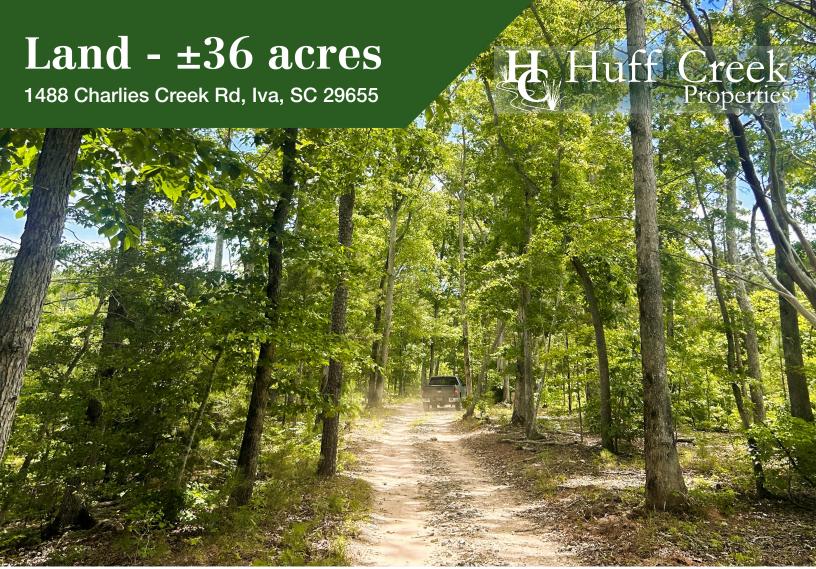

## **Property Features**

- **\$350,000.00**
- 1,700 sq ft, 1 bedroom, 1 bath barndominium with full kitchen on property
- Well and septic
- Power and cable hook ups throughout the property for more structures to be added
- Borders the Army Core of Engineers buffer around Lake Russell on Charlie's Creek
- Well managed pine timber was harvested and reestablished in 2016
- Gated entrance with beautiful custom iron gate
- Graveled drive
- 2 miles from Charlies Creek boat ramp on Lake Russell
- 5 miles from Jets Landing Marina on Lake Secession