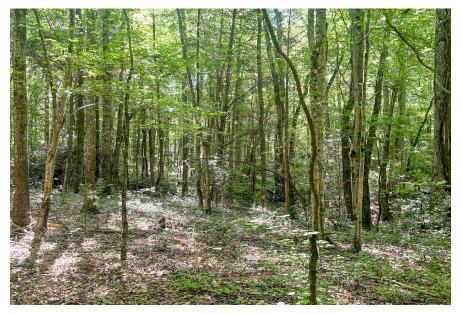

### **Property Features**

- Mini farm lots available, all around  $\pm 5$  acres.
- Located in growing Laurens County
- Conveniently located while still in a quiet, rural setting.
- Property has city water accessible
- Beautiful hard wood creek bottom bordering the back property line
- Mature hardwood and pine mixed timber
- Fiber optic cable accessible to the property
- 35 minutes to Greenville