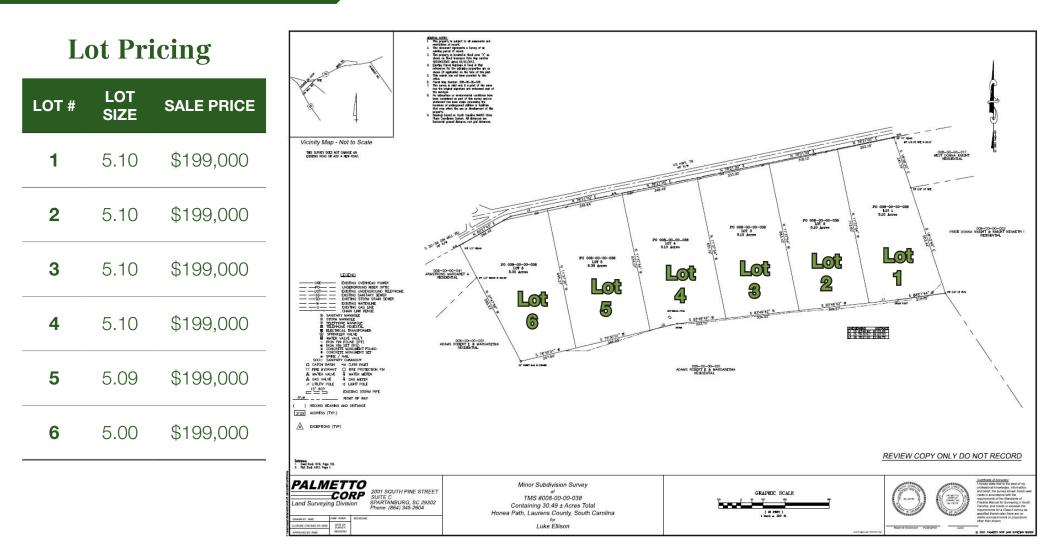

### **Property Features**

- Mini farm lots available, all around  $\pm 5$  acres.
- Located in growing Laurens County
- Conveniently located while still in a quiet, rural setting.
- Property has city water accessible
- Beautiful hard wood creek bottom bordering the back property line
- Mature hardwood and pine mixed timber
- Fiber optic cable accessible to the property
- 35 minutes to Greenville