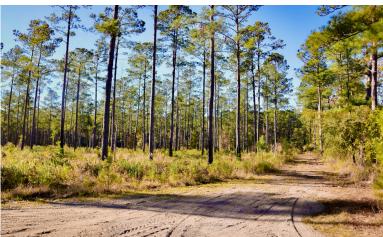

# TURKEY PINES

± 88.64 acres

Gillison Branch Rd I Ridgeland, SC 29936

Turkey Pines is a turnkey, diverse, and easy-to-manage property located in the northern part of Jasper County, right off Gillison Branch Road, which was recently repaved. This property features excellent internal road access, a duck impoundment, a dove field, merchantable upland pine timber, and hardwood bottoms. Turkey Pines truly has it all in a very manageable size. It would be hard to find a property of this size with all these features.

Behind the duck impoundment is a large  $\pm 10$ -acre field, including a  $\pm 5.5$ -acre fenced dove field. A branch runs along the property line on the right side of the tract, providing great roosting sites for turkeys and a frequent deer crossing. The left portion of the property offers roughly 15 acres of excellent deer hunting opportunities, featuring a small bottom and many mature hardwoods and pines.