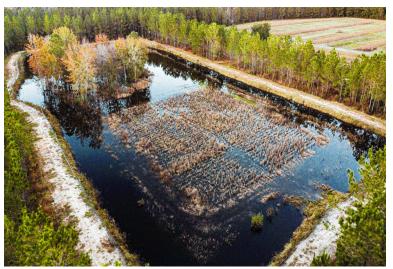

Turkey Pines is a special place for wildlife and feels much larger than its actual size, thanks to its diverse habitat. The property offers excellent quail opportunities in the front left section, where a  $\pm 20$ -acre mature pine stand transitions into a 10-acre field that could be planted for birds and other wildlife to forage. The top section of the first field borders the duck impoundment, which is fed by a well and includes roughly 2 acres of tillable land, while the entire impoundment spans  $\pm 3.5$  acres. The owners recently had the dike re-graded and repacked.