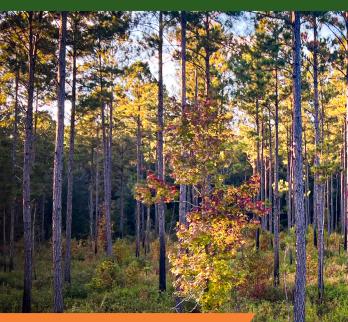

# TURKEY PINES

± 88.64 acres

Gillison Branch Rd I Ridgeland, SC 29936

Turkey Pines is a turnkey, diverse, and easy-to-manage property located in the northern part of Jasper County, right off Gillison Branch Road, which was recently repaved. This property features excellent internal road access, a duck impoundment, a dove field, merchantable upland pine timber, and hardwood bottoms. Turkey Pines truly has it all in a very manageable size. It would be hard to find a property of this size with all these features.

Behind the duck impoundment is a large  $\pm 10$ -acre field, including a  $\pm 5.5$ -acre fenced dove field. A branch runs along the property line on the right side of the tract, providing great roosting sites for turkeys and a frequent deer crossing. The left portion of the property offers roughly 15 acres of excellent deer hunting opportunities, featuring a small bottom and many mature hardwoods and pines.