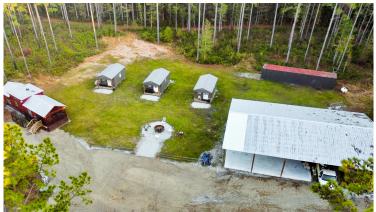

The current owners have made extensive improvements, including the addition of four cabins: one main cabin and three guest cabins. They also added a 60x40 shed covering a 36x40 concrete pad with plumbing and electrical already installed. Additionally, a shipping container was added to the property for securing ATVs and other equipment. A fire pit and a gravel parking area were also installed. The main roads have been re-graveled to help keep vehicles clean.

#### **Recent Improvements**

- Construction of 4 cabins (main and guest cabins).
- Installation of a 60x40 shed with concrete pad and utilities.
- Addition of a secure shipping container for equipment storage.
- Creation of a fire pit and gravel parking lot.
- Re-graveling of main roads for vehicle cleanliness.
- Re-grading and re-packing of duck impoundment dikes.
- Power and water installed to site