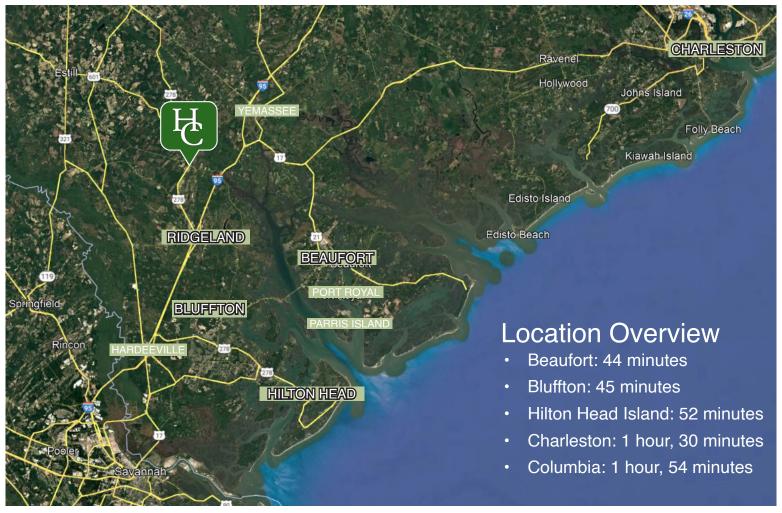

## Huff Creek Properties

Ridgeland, South Carolina, is a charming town located in Jasper County, within the Lowcountry region of the state. Known for its small-town atmosphere and rich natural surroundings, Ridgeland serves as the county seat of Jasper County and is an area steeped in Southern heritage.

Conveniently situated along Interstate 95, Ridgeland offers easy access to Savannah, GA, Hilton Head Island, SC, and Charleston, SC, making it a central spot for travelers and businesses. The town is surrounded by lush forests, wetlands, and waterways, making it a haven for outdoor enthusiasts. Hunting, fishing, and exploring nature are popular activities in the area. Ridgeland also has a deep connection to Lowcountry culture, with a history tied to agriculture, forestry, and coastal trade.

Ridgeland and Jasper County, South Carolina, are experiencing significant growth driven by both residential and commercial developments. The area is strategically located, with proximity to major transportation hubs like I-95 and the Port of Savannah, making it attractive for industrial and logistics expansion. The county has also seen progress on infrastructure projects, including the \$42 million widening of U.S. Highway 17 and improvements to the Ridgeland-Claude Dean Airport. Jasper County's population grew by 28% from 2010 to 2020, reflecting its increasing appeal. New developments, such as the proposed annexation for large-scale residential and commercial projects near Ridgeland, highlight the ongoing transformation of the region.