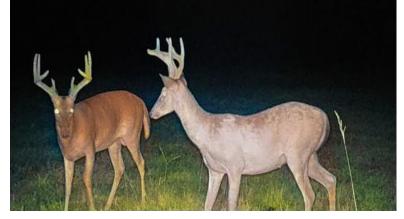

Behind the duck impoundment is a large  $\pm 10$ -acre field, including a  $\pm 5.5$ -acre fenced dove field. A branch runs along the property line on the right side of the tract, providing great roosting sites for turkeys and a frequent deer crossing. The left portion of the property offers roughly 15 acres of excellent deer hunting opportunities, featuring a small bottom and many mature hardwoods and pines.

### Wildlife Photos