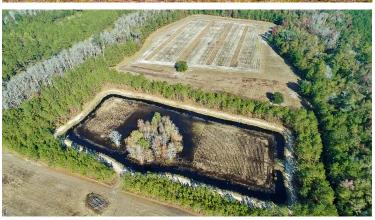

Turkey Pines is a special place for wildlife and feels much larger than its actual size, thanks to its diverse habitat. The property offers excellent quail opportunities in the front left section, where a  $\pm 20$ -acre mature pine stand transitions into a 10-acre field that could be planted for birds and other wildlife to forage. The top section of the first field borders the duck impoundment, which is fed by a well and includes roughly 2 acres of tillable land, while the entire impoundment spans  $\pm 3.5$  acres. The owners recently had the dike re-graded and repacked.