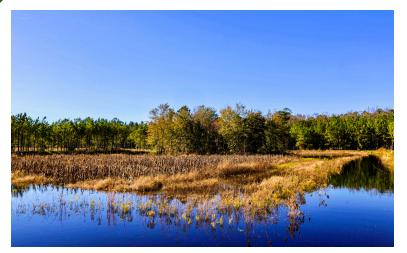

Turkey Pines is a special place for wildlife and feels much larger than its actual size, thanks to its diverse habitat. The property offers excellent quail opportunities in the front left section, where a  $\pm 20$ -acre mature pine stand transitions into a 10-acre field that could be planted for birds and other wildlife to forage. The top section of the first field borders the duck impoundment, which is fed by a well and includes roughly 2 acres of tillable land, while the entire impoundment spans  $\pm 3.5$  acres. The owners recently had the dike re-graded and repacked.