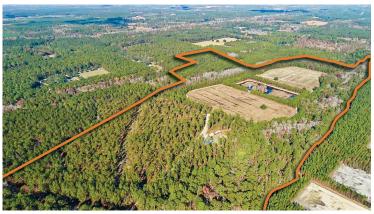

# TURKEY PINES

± 88.64 acres

Gillison Branch Rd I Ridgeland, SC 29936

Turkey Pines is a turnkey, diverse, and easy-to-manage property located in the northern part of Jasper County, right off Gillison Branch Road, which was recently repaved. This property features excellent internal road access, a duck impoundment, a dove field, merchantable upland pine timber, and hardwood bottoms. Turkey Pines truly has it all in a very manageable size. It would be hard to find a property of this size with all these features.

The current owners have made extensive improvements, including the addition of four cabins: one main cabin and three guest cabins. They also added a 60x40 shed covering a 36x40 concrete pad with plumbing and electrical already installed. Additionally, a shipping container was added to the property for securing ATVs and other equipment. A fire pit and a gravel parking area were also installed. The main roads have been re-graveled to help keep vehicles clean.

Turkey Pines is a special place for wildlife and feels much larger than its actual size, thanks to its diverse habitat. The property offers excellent quail opportunities in the front left section, where a  $\pm 20$ -acre mature pine stand transitions into a 10-acre field that could be planted for birds and other wildlife to forage. The top section of the first field borders the duck impoundment, which is fed by a well and includes roughly 2 acres of tillable land, while the entire impoundment spans  $\pm 3.5$  acres. The owners recently had the dike re-graded and repacked.

Behind the duck impoundment is a large  $\pm 10$ -acre field, including a  $\pm 5.5$ -acre fenced dove field. A branch runs along the property line on the right side of the tract, providing great roosting sites for turkeys and a frequent deer crossing. The left portion of the property offers roughly 15 acres of excellent deer hunting opportunities, featuring a small bottom and many mature hardwoods and pines.