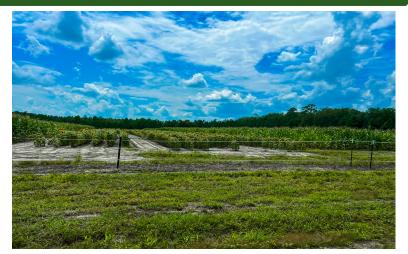

Turkey Pines is a special place for wildlife and feels much larger than its actual size, thanks to its diverse habitat. The property offers excellent quail opportunities in the front left section, where a  $\pm 20$ -acre mature pine stand transitions into a 10-acre field that could be planted for birds and other wildlife to forage. The top section of the first field borders the duck impoundment, which is fed by a well and includes roughly 2 acres of tillable land, while the entire impoundment spans  $\pm 3.5$  acres. The owners recently had the dike re-graded and repacked.

Behind the duck impoundment is a large  $\pm 10$ -acre field, including a  $\pm 5.5$ -acre fenced dove field. A branch runs along the property line on the right side of the tract, providing great roosting sites for turkeys and a frequent deer crossing. The left portion of the property offers roughly 15 acres of excellent deer hunting opportunities, featuring a small bottom and many mature hardwoods and pines.