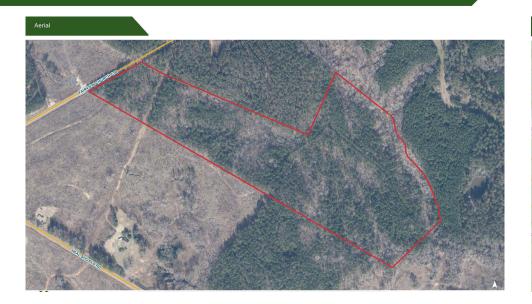

## **Property Features**

- Union County GIS #085-00-00-132-000
- ±43 acres
- ±1,500 ft. of creek frontage
- ±500 ft. of road frontage on Fairview Church Road
- 4 5 miles from Downtown Union
- Borders The Wild Turkey Habitat Demonstration Area
- Internal trails that could act as fire breaks
- Excellent hunting potential
- Timber is ±20 year old natural regeneration with a mix of hardwoods and pines
- Public water, sewer, and electric on the property
- Sale Price: \$450,000.00

### **Key Features**

- ±43 acres of natural regeneration timber, featuring a mix of hardwoods and pines approximately 20 years old
- ±1,500 feet of creek frontage
- ±500 feet of road frontage on Fairview Church Road, offering easy access to the land
- Internal Trails that can be used as fire breaks or for recreational purposes, such as hiking, ATV riding, or wildlife viewing
- Excellent Hunting Potential the property is ideal for hunters, located next to the Wild Turkey Habitat Demostration Area, with great deer and turkey populations
- Utilities Available: Public water, sewer, and electricity are all on the property, making it ready to development or as a perfect retreat location

# **MAP SET**

## Fairview Church Road | Union, South Carolina