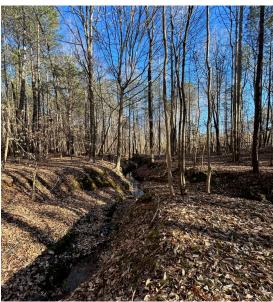

### Prime ±43-Acre Property in Union County - Excellent Hunting & Recreational Potential

Nestled just 4-5 miles from downtown Union, SC, this sprawling 43-acre property offers a fantastic opportunity for outdoor enthusiasts, hunters, and nature lovers. With over 1,500 feet of creek frontage and 500 feet of road frontage along Fairview Church Road, this land provides ample privacy, access, and beautiful views of the surrounding landscape.

### **Key Features**

- ±43 acres of natural regeneration timber, featuring a mix of hardwoods and pines approximately 20 years old
- ±1,500 feet of creek frontage
- ±500 feet of road frontage on Fairview Church Road, offering easy access to the land
- Internal Trails that can be used as fire breaks or for recreational purposes, such as hiking, ATV riding, or wildlife viewing
- Excellent Hunting Potential the property is ideal for hunters, located next to the Wild Turkey Habitat Demostration Area, with great deer and turkey populations
- Utilities Available: Public water, sewer, and electricity are all on the property, making it ready to development or as a perfect retreat location

# PROPERTY PHOTOS

Fairview Church Road | Union, South Carolina

Gabe Blevins Associate +1 828 400 2455 gblevins@naiearlefurman.com