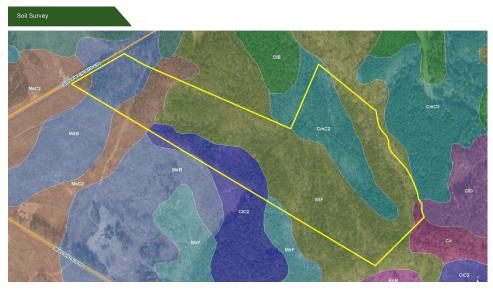

### **Key Features**

- ±43 acres of natural regeneration timber, featuring a mix of hardwoods and pines approximately 20 years old
- ±1,500 feet of creek frontage
- ±500 feet of road frontage on Fairview Church Road, offering easy access to the land
- Internal Trails that can be used as fire breaks or for recreational purposes, such as hiking, ATV riding, or wildlife viewing
- Excellent Hunting Potential the property is ideal for hunters, located next to the Wild Turkey Habitat Demostration Area, with great deer and turkey populations
- Utilities Available: Public water, sewer, and electricity are all on the property, making it ready to development or as a perfect retreat location