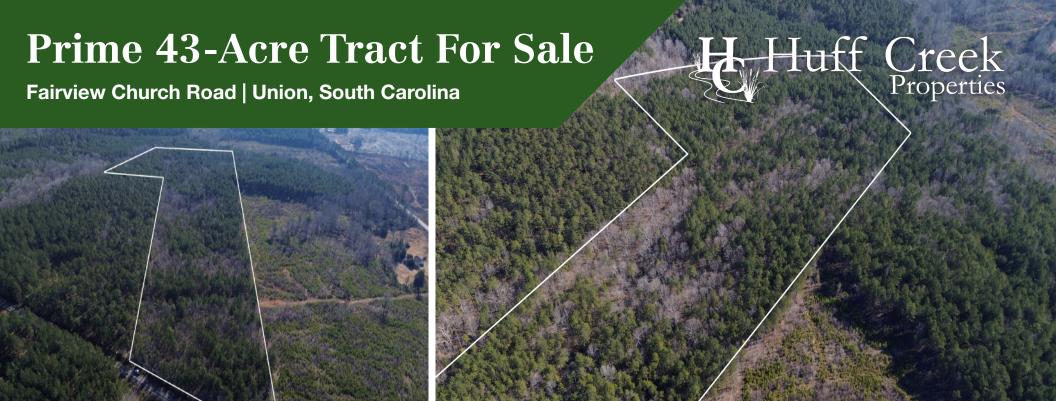

## **Property Features**

- Union County GIS #085-00-00-132-000
- ±43 acres
- ±1,500 ft. of creek frontage
- ±500 ft. of road frontage on Fairview Church Road
- 4 5 miles from Downtown Union
- Borders The Wild Turkey Habitat Demonstration Area
- Internal trails that could act as fire breaks
- Excellent hunting potential
- Timber is ±20 year old natural regeneration with a mix of hardwoods and pines
- Public water, sewer, and electric on the property
- Sale Price: \$450,000.00

## PROPERTY DETAILS

Fairview Church Road | Union, South Carolina

### Prime ±43-Acre Property in Union County - Excellent Hunting & Recreational Potential

Nestled just 4-5 miles from downtown Union, SC, this sprawling 43-acre property offers a fantastic opportunity for outdoor enthusiasts, hunters, and nature lovers. With over 1,500 feet of creek frontage and 500 feet of road frontage along Fairview Church Road, this land provides ample privacy, access, and beautiful views of the surrounding landscape.

### **Key Features**

- ±43 acres of natural regeneration timber, featuring a mix of hardwoods and pines approximately 20 years old
- ±1,500 feet of creek frontage
- ±500 feet of road frontage on Fairview Church Road, offering easy access to the land
- Internal Trails that can be used as fire breaks or for recreational purposes, such as hiking, ATV riding, or wildlife viewing
- Excellent Hunting Potential the property is ideal for hunters, located next to the Wild Turkey Habitat Demostration Area, with great deer and turkey populations
- Utilities Available: Public water, sewer, and electricity are all on the property, making it ready to development or as a perfect retreat location