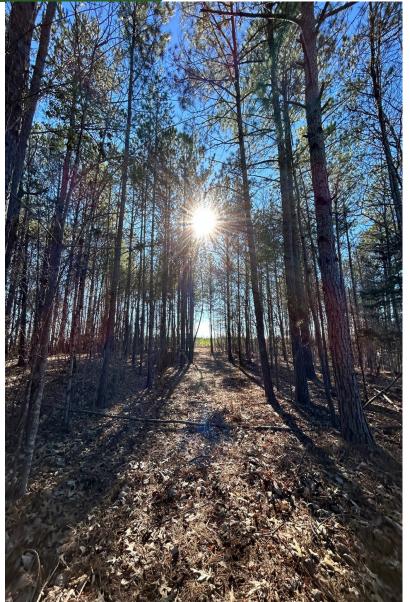

### **Key Features**

- ±43 acres of natural regeneration timber, featuring a mix of hardwoods and pines approximately 20 years old
- ±1,500 feet of creek frontage
- ±500 feet of road frontage on Fairview Church Road, offering easy access to the land
- Internal Trails that can be used as fire breaks or for recreational purposes, such as hiking, ATV riding, or wildlife viewing
- Excellent Hunting Potential the property is ideal for hunters, located next to the Wild Turkey Habitat Demostration Area, with great deer and turkey populations
- Utilities Available: Public water, sewer, and electricity are all on the property, making it ready to development or as a perfect retreat location

This property offers the perfect mix of seclusion and accessibility, with plenty of room for recreational activities and hunting. Whether you're looking for a personal retreat or an investment property, this Union Country property is a must-see!

# PROPERTY PHOTOS

Fairview Church Road | Union, South Carolina

Gabe Blevins Associate +1 828 400 2455 gblevins@naiearlefurman.com