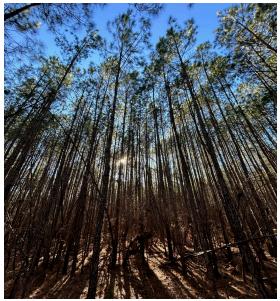

### **Key Features**

- ±43 acres of natural regeneration timber, featuring a mix of hardwoods and pines approximately 20 years old
- ±1,500 feet of creek frontage
- ±500 feet of road frontage on Fairview Church Road, offering easy access to the land
- Internal Trails that can be used as fire breaks or for recreational purposes, such as hiking, ATV riding, or wildlife viewing
- Excellent Hunting Potential the property is ideal for hunters, located next to the Wild Turkey Habitat Demostration Area, with great deer and turkey populations
- Utilities Available: Public water, sewer, and electricity are all on the property, making it ready to development or as a perfect retreat location

# PROPERTY PHOTOS

Fairview Church Road | Union, South Carolina

Gabe Blevins Associate +1 828 400 2455 gblevins@naiearlefurman.com