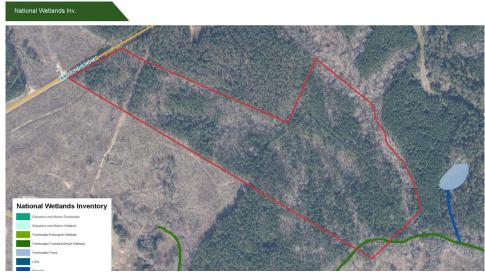

## **Property Features**

- Union County GIS #085-00-00-132-000
- ±43 acres
- ±1,500 ft. of creek frontage
- ±500 ft. of road frontage on Fairview Church Road
- 4 5 miles from Downtown Union
- Borders The Wild Turkey Habitat Demonstration Area
- Internal trails that could act as fire breaks
- Excellent hunting potential
- Timber is ±20 year old natural regeneration with a mix of hardwoods and pines
- Public water, sewer, and electric on the property
- Sale Price: \$450,000.00

### Prime ±43-Acre Property in Union County - Excellent Hunting & Recreational Potential

Nestled just 4-5 miles from downtown Union, SC, this sprawling 43-acre property offers a fantastic opportunity for outdoor enthusiasts, hunters, and nature lovers. With over 1,500 feet of creek frontage and 500 feet of road frontage along Fairview Church Road, this land provides ample privacy, access, and beautiful views of the surrounding landscape.