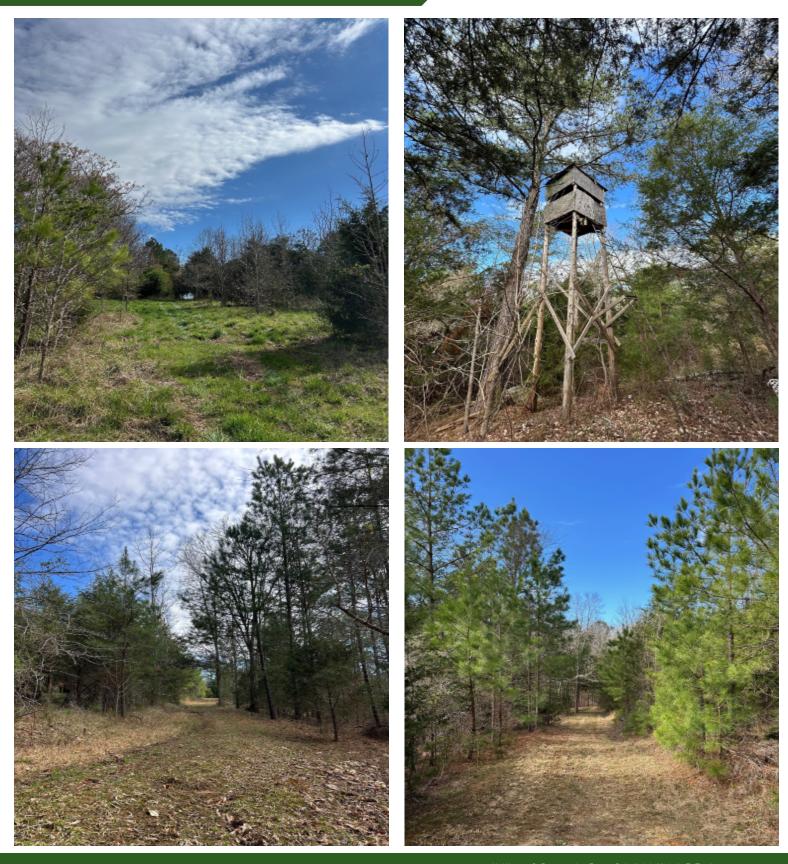

### **Property Features**

- Trail System: Extensive trial system throughout, which could serve as fire breaks
- Water Source: Well located on the property
- Timber: mix of mature hardwoods and 20+ year old regenerative timber
- Pond: 0.3 0.5-acre pond
- Hunting: Excellent property for deer and turkey hunting
- Field: 1.5-acre field ideal for recreation or agricultural use

# Property Photos 3367 Pinckney Road | Chester, SC 29706

Gabe Blevins Associate +1 828 400 2455 gblevins@naiearlefurman.com

Io Warranty Or Representation, Express Or Implied, Is Made As To The Accuracy of The Information Contained Herein, And The Same Is Submitted Subject To irors, Omissions, Charge Of Price, Rental Or Other Conditions, Prior Sale, Lease Or Financing, Or Withdrawal Without Notice, And Of Any Special Listing Conditions posed By Our Principals No Warranties Or Rep- resentations Are Made As To The condition Of The Property Or Any Hazards Contained Therein Are Any To Be Implied.