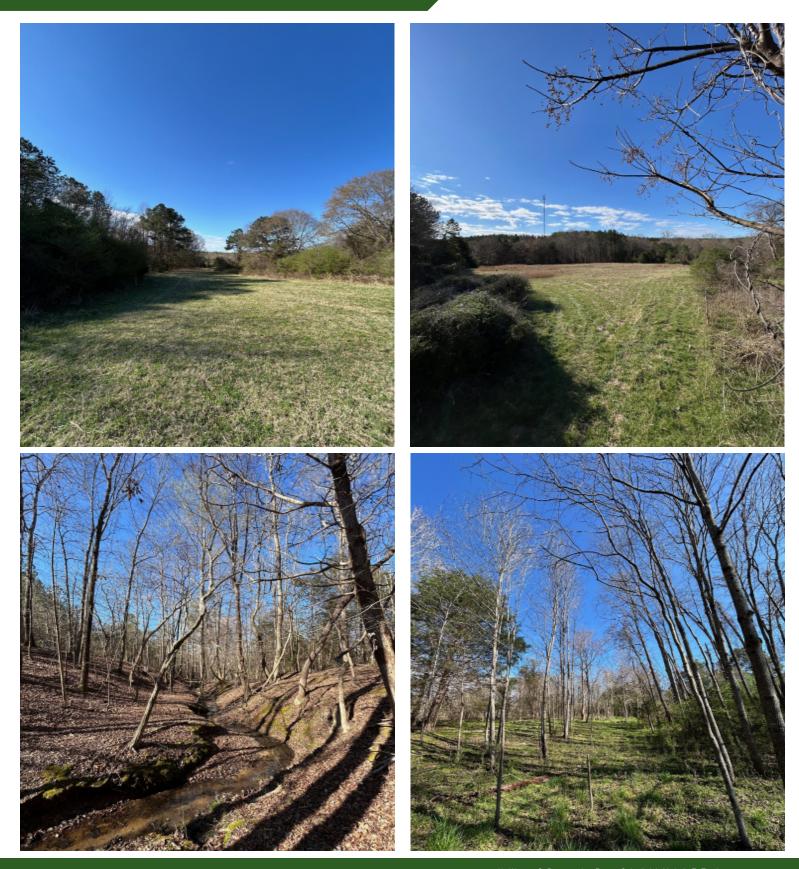

### **Property Features**

- Trail System: Extensive trial system throughout, which could serve as fire breaks
- Water Source: Well located on the property
- Timber: mix of mature hardwoods and 20+ year old regenerative timber
- Pond: 0.3 0.5-acre pond
- Hunting: Excellent property for deer and turkey hunting
- Field: 1.5-acre field ideal for recreation or agricultural use

# Property Photos 3367 Pinckney Road | Chester, SC 29706

Gabe Blevins Associate +1 828 400 2455 gblevins@naiearlefurman.com No Warranty Or Representation, Express Or Implied, Is Made As To The Accuracy of The Information Contained Herein, And The Same Is Submitted Subject To irrors, Omissions, Change Of Price, Rental Or Other Conditions, Priro Sale, Lease Or Financing, Or Withdrawal Without Notice, And Of Any Special Listing Conditions mopsed By Que Principals No Warranties Or Rep- resentations Are Made As To The Sondition Of The Property Or Any Hazards Contained Therein Are Any To Be Implied.