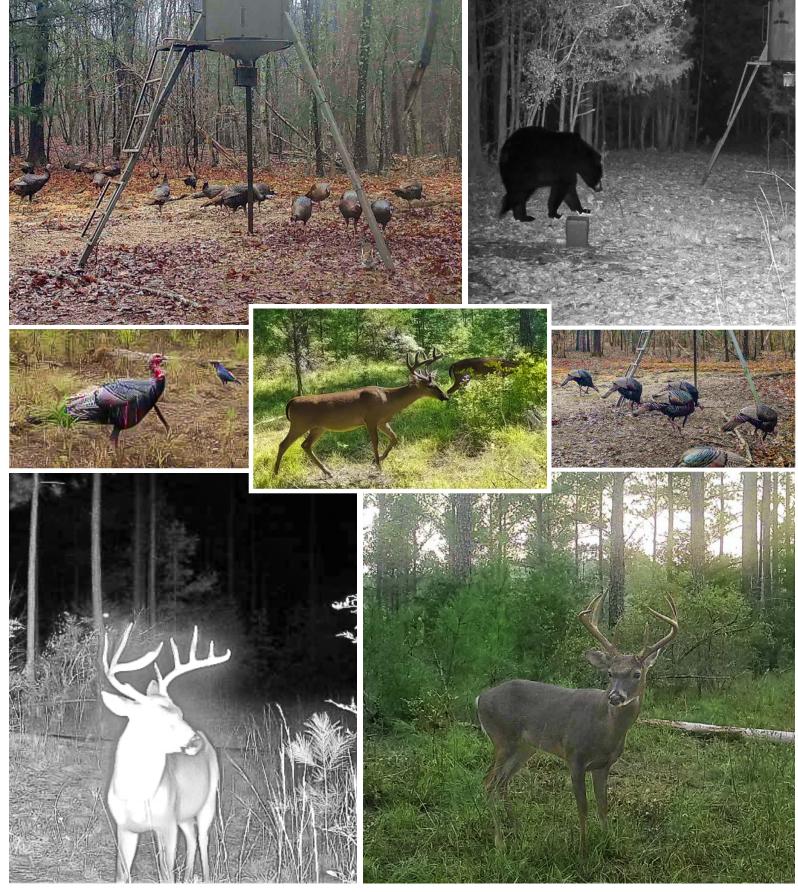

### PROPERTY FEATURES

- City water is available on site
- Well-maintained internal road system throughout the property
- Natural underground spring and stream located centrally
- Creek system borders the perimeter of the property
- Abundant wildlife, including deer and turkeys
- Owners actively manage the deer population with an 8-point or better rule and a minimum inside spread requirement
- Excellent topography with gentle slopes leading to creek areas
- Diverse mix of managed pine stands and mature hardwoods
- Significant potential for timber harvest and value