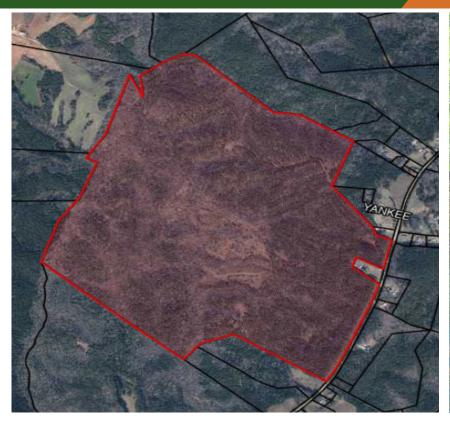

## FOR SALE

CROSS KEYS HWY, UNION, SC

\$2,400,000 ± 368 ACRES

### PROPERTY FEATURES

- City water is available on site
- Well-maintained internal road system throughout the property
- Natural underground spring and stream located centrally
- Creek system borders the perimeter of the property
- Abundant wildlife, including deer and turkeys
- Owners actively manage the deer population with an 8-point or better rule and a minimum inside spread requirement
- Excellent topography with gentle slopes leading to creek areas
- Diverse mix of managed pine stands and mature hardwoods
- Significant potential for timber harvest and value

# Cross Keys Hwy, Union, SC ± 368 acres