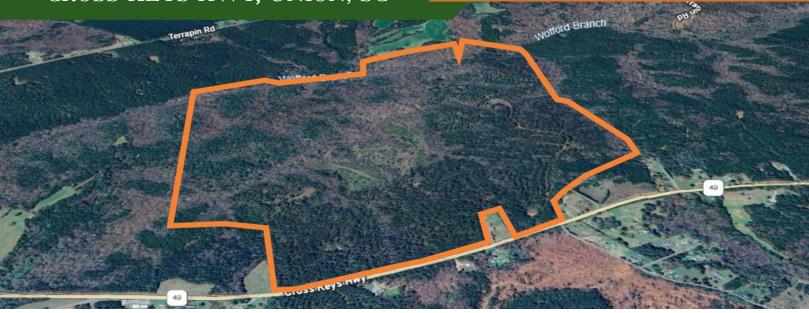

## FOR SALE

CROSS KEYS HWY, UNION, SC

\$2,400,000 ± 368 ACRES

### PROPERTY FEATURES

- City water is available on site
- Well-maintained internal road system throughout the property
- Natural underground spring and stream located centrally
- Creek system borders the perimeter of the property
- Abundant wildlife, including deer and turkeys
- Owners actively manage the deer population with an 8-point or better rule and a minimum inside spread requirement
- Excellent topography with gentle slopes leading to creek areas
- Diverse mix of managed pine stands and mature hardwoods
- Significant potential for timber harvest and value

# Cross Keys Hwy, Union, SC ± 368 acres