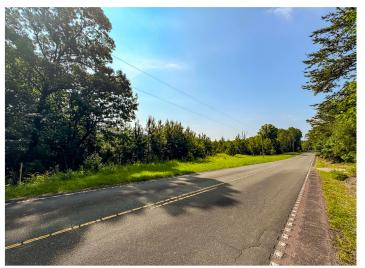

## PROPERTY FEATURES

- Small creek runs through the center of the property
- Located just 15 minutes from downtown Union
- 40 minutes from downtown Spartanburg
- Immediate access and direct adjacency to the scenic Sumter National Forest
- Established internal road system provides easy navigation throughout the property
- Multiple food plot areas already in placeperfect for wildlife enthusiasts
- Young pine timber offers both natural beauty and long-term investment potential
- Boasts approximately 571 feet of paved road frontage for excellent accessibility