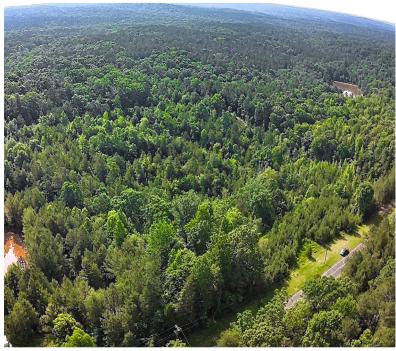

## PROPERTY FEATURES

- Small creek runs through the center of the property
- Located just 15 minutes from downtown Union
- 40 minutes from downtown Spartanburg
- Immediate access and direct adjacency to the scenic Sumter National Forest
- Established internal road system provides easy navigation throughout the property
- Multiple food plot areas already in placeperfect for wildlife enthusiasts
- Young pine timber offers both natural beauty and long-term investment potential
- Boasts approximately 571 feet of paved road frontage for excellent accessibility