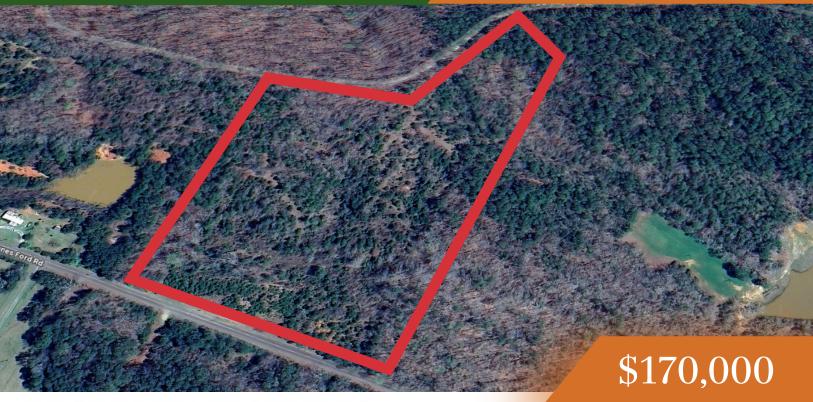

# FOR SALE

955 Jones Ford Rd Union, SC 29739 ± 12.9 Acres

## PROPERTY FEATURES

- Small creek runs through the center of the property
- Located just 15 minutes from downtown Union
- 40 minutes from downtown Spartanburg
- Immediate access and direct adjacency to the scenic Sumter National Forest
- Established internal road system provides easy navigation throughout the property
- Multiple food plot areas already in placeperfect for wildlife enthusiasts
- Young pine timber offers both natural beauty and long-term investment potential
- Boasts approximately 571 feet of paved road frontage for excellent accessibility

# 955 Jones Ford Rd Union, SC 29739 ± 12.9 Acres