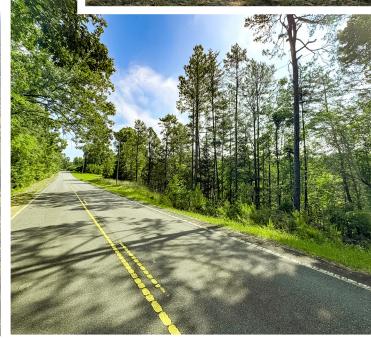

## PROPERTY FEATURES

- Small creek runs through the center of the property
- Located just 15 minutes from downtown Union
- 40 minutes from downtown Spartanburg
- Immediate access and direct adjacency to the scenic Sumter National Forest
- Established internal road system provides easy navigation throughout the property
- Multiple food plot areas already in placeperfect for wildlife enthusiasts
- Young pine timber offers both natural beauty and long-term investment potential
- Boasts approximately 571 feet of paved road frontage for excellent accessibility