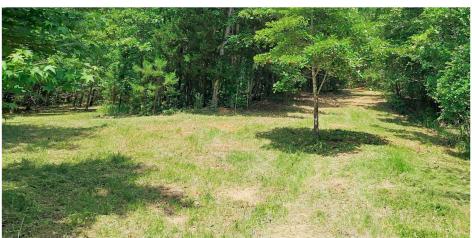

## PROPERTY FEATURES

- Small creek runs through the center of the property
- Located just 15 minutes from downtown Union
- 40 minutes from downtown Spartanburg
- Immediate access and direct adjacency to the scenic Sumter National Forest
- Established internal road system provides easy navigation throughout the property
- Multiple food plot areas already in placeperfect for wildlife enthusiasts
- Young pine timber offers both natural beauty and long-term investment potential
- Boasts approximately 571 feet of paved road frontage for excellent accessibility