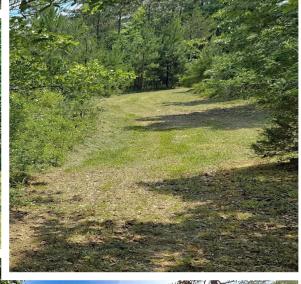

## PROPERTY FEATURES

- Small creek runs through the center of the property
- Located just 15 minutes from downtown Union
- 40 minutes from downtown Spartanburg
- Immediate access and direct adjacency to the scenic Sumter National Forest
- Established internal road system provides easy navigation throughout the property
- Multiple food plot areas already in placeperfect for wildlife enthusiasts
- Young pine timber offers both natural beauty and long-term investment potential
- Boasts approximately 571 feet of paved road frontage for excellent accessibility